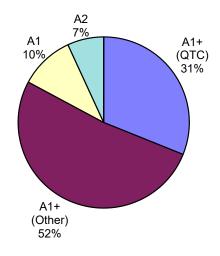

| INVESTMENT SUMMARY | Investment Policy     |     |            |       |                     |                 |      |      |
|--------------------|-----------------------|-----|------------|-------|---------------------|-----------------|------|------|
|                    | 31/07/2023 30/04/2023 |     | 31/07/2022 |       | Individual<br>Limit | Group<br>Limits |      |      |
| A1+ (QTC)          | 90,524                | 31% | 129,283    | 36.5% | 266,469             | 84.3%           | 100% | 100% |
| A1+ (Other)        | 150,685               | 52% | 175,184    | 49.4% | 39,555              | 12.5%           | 40%  | 100% |
| A1                 | 30,000                | 10% | 30,000     | 8.5%  | -                   | 0.0%            | 30%  | 50%  |
| A2                 | 20,000                | 7%  | 20,000     | 5.6%  | 10,000              | 3.2%            | 30%  | 45%  |
| A3                 | -                     | 0%  | -          | 0.0%  | -                   | 0.0%            | 5%   | 10%  |
| Total Funds        | 291,209               |     | 354,467    |       | 316,024             |                 |      |      |
| FUND SUMMARY       |                       |     |            |       |                     |                 |      |      |
| General Funds      | 279,831               |     | 342,580    |       | 305,460             |                 |      |      |
| Trust Funds        | 11,378                |     | 11,888     |       | 10,564              |                 |      |      |
| Total Funds        | 291,209               |     | 354,467    |       | 316,024             |                 |      |      |