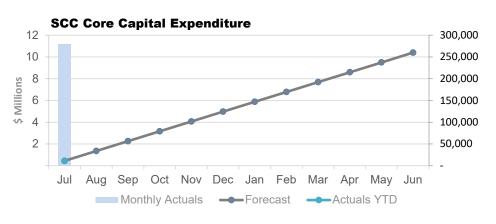

# Capital Expenditure - July 2023

- As at 31 July 2023, \$13.9 million (4.2%) of Council's \$331 million Capital Works Program was financially expended.
- The Core Capital Program has progressed 4.3% of budget, an actual spend of \$11.2 million.
- Corporate Major Projects progressed 0.4%

| Conital Expanditure                      |                              |                             |                   |                            |                                |                         |  |  |  |  |
|------------------------------------------|------------------------------|-----------------------------|-------------------|----------------------------|--------------------------------|-------------------------|--|--|--|--|
| Capital Expenditure                      | Ame                          | wel                         | VT                | -D                         | Vaar                           | - Frank                 |  |  |  |  |
|                                          | Ann                          | uai                         | YT                | D                          | Year                           | Forecast                |  |  |  |  |
|                                          | Original<br>Budget<br>\$000s | Current<br>Budget<br>\$000s | Actuals<br>\$000s | % of FY<br>Budget<br>Spent | Forecast<br>Year End<br>Actual | Year End<br>Variance to |  |  |  |  |
|                                          |                              | *                           | ,                 | '                          |                                | Budget                  |  |  |  |  |
| Core Capital Works Program               |                              |                             |                   |                            |                                |                         |  |  |  |  |
| Aerodromes                               | 845                          | 845                         |                   | 0.2%                       | 845                            | -                       |  |  |  |  |
| Buildings and Facilities                 | 32,269                       | 32,269                      |                   | 5.9%                       | 32,269                         | -                       |  |  |  |  |
| Coast and Canals                         | 7,677                        | 7,677                       | 62                | 0.8%                       | 7,677                          | -                       |  |  |  |  |
| Environmental Assets                     | 4,695                        | 4,695                       | 123               | 2.6%                       | 4,695                          | -                       |  |  |  |  |
| Minor Works                              | 5,205                        | 5,205                       | 107               | 2.1%                       | 5,205                          | -                       |  |  |  |  |
| Fleet                                    | 5,242                        | 5,242                       | -                 | -                          | 5,242                          | -                       |  |  |  |  |
| Holiday Parks                            | 2,556                        | 2,556                       | 20                | 0.8%                       | 2,556                          | -                       |  |  |  |  |
| Information Technology                   | 10,000                       | 10,000                      | 205               | 2.0%                       | 10,000                         | -                       |  |  |  |  |
| Parks and Gardens                        | 12,176                       | 12,176                      | 210               | 1.7%                       | 12,176                         | -                       |  |  |  |  |
| Sports Facilities                        | 19,438                       | 19,438                      | 301               | 1.6%                       | 19,438                         | -                       |  |  |  |  |
| Quarries                                 | -                            | -                           | 41                | -                          | 41                             | 41                      |  |  |  |  |
| Stormwater                               | 17,845                       | 17,845                      | 261               | 1.5%                       | 17,845                         | -                       |  |  |  |  |
| Transportation                           | 116,910                      | 116,910                     | 4,914             | 4.2%                       | 116,910                        | -                       |  |  |  |  |
| Waste                                    | 25,203                       | 25,203                      | 3,048             | 12.1%                      | 25,203                         | -                       |  |  |  |  |
| Total SCC Core Capital Program           | 260,062                      | 260,062                     | 11,210            | 4.3%                       | 260,102                        | 41                      |  |  |  |  |
| Corporate Major Projects                 | 32,975                       | 32,975                      | 147               | 0.4%                       | 32,975                         | -                       |  |  |  |  |
| Strategic Land and Commercial Properties | 37,680                       | 37,680                      | 2,576             | 6.8%                       | 37,680                         | -                       |  |  |  |  |
| Maroochydore City Centre                 | -                            | _                           | 3                 | -                          | _                              | -                       |  |  |  |  |
| Sunshine Coast Airport Runway            | _                            | _                           | _                 | -                          | -                              | -                       |  |  |  |  |
| Total Other Capital Program              | 70,655                       | 70,655                      | 2,726             | 3.9%                       | 70,655                         | -                       |  |  |  |  |
| TOTAL                                    | 330,716                      | 330,716                     | 13,936            | 4.2%                       | 330,757                        | 41                      |  |  |  |  |

### SCC Core % YTD spent compared to profiled budget by Program