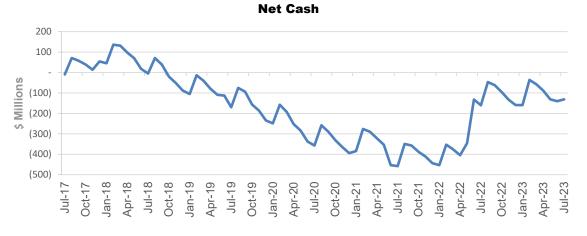

## Cash Flows and Balance Sheet

| Cash and Balance Sheet - July 2023          |                              |
|---------------------------------------------|------------------------------|
|                                             | Original<br>Budget<br>\$000s |
| CASH FLOWS                                  |                              |
| Opening Cash                                | 289,721                      |
| Net Cash Inflow/(Outflows) from:            |                              |
| Operating Activities                        | 83,314                       |
| Investing Activities                        | (170,353)                    |
| Financing Activities                        | 4,457                        |
| Net Increase/(decrease) in Cash Held        | (82,581)                     |
| Cash at year end                            | 207,140                      |
| BALANCE SHEET                               |                              |
| Current Assets                              | 264,955                      |
| Non Current Assets                          | 7,297,361                    |
| Total Assets                                | 7,562,316                    |
| Current Liabilities                         | 191,950                      |
| Non Current Liabilities                     | 527,570                      |
| Total Liabilities                           | 719,520                      |
| Net Community Assets/Total Community Equity | 6,842,797                    |

- Council's cash at 31 July 2023 is \$291 million
- Council's debt at 31 July 2023 is \$442 million