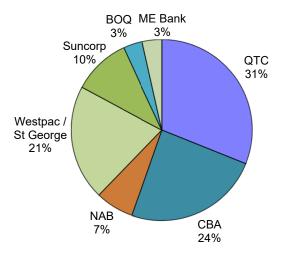

## **Investment Performance**

Investment per financial institution (%)

Investment by Standard & Poor's (Short Term Credit Rating)

| Investment Performar     | nce - July 2 | 023        |                     |          |         |
|--------------------------|--------------|------------|---------------------|----------|---------|
| Liquidity as at:         |              | 31/07/2023 | Term deposits matur | ing:     |         |
|                          | \$'000's     |            | •                   | \$'000's | Count   |
| At-call accounts         |              |            | within 30 days      | 5        | 50,000  |
| QTC + CBA (excl. trust)  | 139,831      | 48.02%     | 30-59 days          | 2        | 20,000  |
|                          |              |            | 60-89 days          | 2        | 20,000  |
| Maturities within 7 days | -            | 0.00%      | 90-179 days         | 2        | 20,000  |
| Total at-call            | 139,831      | 48.02%     | 180-364 days        | 2        | 30,000  |
| Investment Policy Target |              | 10.00%     | 1 year - 3 years    | -        | -       |
|                          |              |            | Total               | 13       | 140,000 |

| INVESTMENT SUMMARY | Investment Policy     |     |            |       |                     |                 |      |      |
|--------------------|-----------------------|-----|------------|-------|---------------------|-----------------|------|------|
|                    | 31/07/2023 30/04/2023 |     | 31/07/2022 |       | Individual<br>Limit | Group<br>Limits |      |      |
| A1+ (QTC)          | 90,524                | 31% | 129,283    | 36.5% | 266,469             | 84.3%           | 100% | 100% |
| A1+ (Other)        | 150,685               | 52% | 175,184    | 49.4% | 39,555              | 12.5%           | 40%  | 100% |
| A1                 | 30,000                | 10% | 30,000     | 8.5%  | -                   | 0.0%            | 30%  | 50%  |
| A2                 | 20,000                | 7%  | 20,000     | 5.6%  | 10,000              | 3.2%            | 30%  | 45%  |
| A3                 | -                     | 0%  | -          | 0.0%  | -                   | 0.0%            | 5%   | 10%  |
| Total Funds        | 291,209               |     | 354,467    |       | 316,024             |                 |      |      |
| FUND SUMMARY       |                       |     |            |       |                     |                 |      |      |
| General Funds      | 279,831               |     | 342,580    |       | 305,460             |                 |      |      |
| Trust Funds        | 11,378                |     | 11,888     |       | 10,564              |                 |      |      |
| Total Funds        | 291,209               |     | 354,467    |       | 316,024             |                 |      |      |