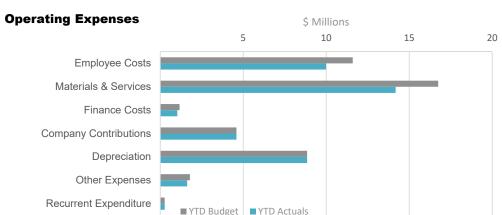

| Substantial Expenditure Variance for the Period Ending July 2023 |          |                 |        |                |          |          |          |  |  |  |
|------------------------------------------------------------------|----------|-----------------|--------|----------------|----------|----------|----------|--|--|--|
|                                                                  | Ann      | ual             |        |                | Annual   |          |          |  |  |  |
|                                                                  | Original | ~               |        | Actuals        | Variance | Variance | Forecast |  |  |  |
|                                                                  | Budget   |                 |        | Budget         |          |          | Budget   |  |  |  |
|                                                                  | \$000    | \$000           | \$000  | 00 \$000 \$000 |          | %        | \$000    |  |  |  |
| Operating Expenses                                               |          |                 |        |                |          |          |          |  |  |  |
| Employee Costs                                                   | 176,203  | 176,203         | 11,598 | 9,988          | (1,609)  | (13.9%)  | 176,203  |  |  |  |
| Materials and Services                                           | 235,600  | 235,600 235,600 |        | 14,183         | (2,562)  | (15.3%)  | 235,600  |  |  |  |
|                                                                  |          |                 |        |                |          |          |          |  |  |  |

As at 31 July 2023, \$176 million had been expended resulting in a variance of \$4.5 million (9.9%) lower than budget.

- Employee costs are below budget for the current financial year due to vacancies throughout the organisation.
- Quarry Services, Corporate Building Maintenance, Gravel Roads maintenance under budget