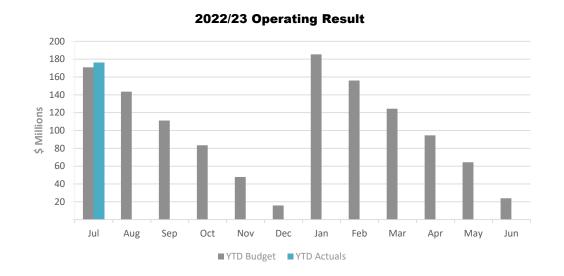

## Statement of Income and Expenses

Council has a positive operating result of \$176 million, which is \$5 million above current budget as at 31 July 2023.

| Statement of Income &                | Expens                      | es                         |                            |                  |                   |               |                             |
|--------------------------------------|-----------------------------|----------------------------|----------------------------|------------------|-------------------|---------------|-----------------------------|
|                                      | Ann                         |                            |                            | YT               | D                 |               | Annual                      |
|                                      | Original<br>Budget<br>\$000 | Current<br>Budget<br>\$000 | Current<br>Budget<br>\$000 | Actuals<br>\$000 | Variance<br>\$000 | Variance<br>% | Forecast<br>Budget<br>\$000 |
| Operating Revenue                    | 7777                        | 7777                       | 7000                       | 7000             | 7777              |               | 4444                        |
| Net Rates and Utility Charges        | 405,349                     | 405,349                    | 200,528                    | 202,206          | 1,678             | 0.8%          | 405,349                     |
| Fees and Charges                     | 82,335                      | 82,335                     | 6,638                      | 6,567            | (71)              | (1.1%)        | 82,335                      |
| Interest Received from Investments   | 13,850                      | 13,850                     | 1,154                      | 1,143            | (12)              | (1.0%)        | 13,850                      |
| Operating Grants and Subsidies       | 14,977                      | 14,977                     | 1,195                      | 591              | (603)             | (50.5%)       | 14,977                      |
| Operating Contributions              | 320                         | 320                        | 4                          | 2                | (1)               | (34.6%)       | 320                         |
| Unitywater Participation             | 52,438                      | 52,438                     | 4,370                      | 4,370            | ` -               | ` -           | 52,438                      |
| Other Revenue                        | 17,787                      | 17,787                     | 1,650                      | 1,455            | (195)             | (11.8%)       | 17,787                      |
| Internal Sales/Recoveries            | 3,560                       | 3,560                      | 315                        | 62               | (253)             | (80.4%)       | 3,560                       |
| Total Operating Revenue              | 590,615                     | 590,615                    | 215,853                    | 216,396          | 543               | 0.3%          | 590,615                     |
|                                      |                             |                            |                            |                  |                   |               |                             |
| Operating Expenses                   |                             |                            |                            |                  |                   |               |                             |
| Employee Costs                       | 176,203                     | 176,203                    | 11,598                     | 9,988            | (1,609)           | (13.9%)       | 176,203                     |
| Materials and Services               | 235,600                     | 235,600                    | 16,745                     | 14,183           | (2,562)           | (15.3%)       | 235,600                     |
| Finance Costs                        | 13,137                      | 13,137                     | 1,159                      | 1,027            | (132)             | (11.4%)       | 13,137                      |
| Company Contributions                | 4,657                       | 4,657                      | 4,587                      | 4,586            | (0)               | (0.0%)        | 4,657                       |
| Depreciation Expense                 | 105,674                     | 105,674                    | 8,848                      | 8,848            | -                 | -             | 105,674                     |
| Other Expenses                       | 26,732                      | 26,732                     | 1,781                      | 1,617            | (164)             | (9.2%)        | 26,732                      |
| Recurrent Capital Expenses           | 4,000                       | 4,000                      | 261                        | 261              | (0)               | (0.0%)        | 4,000                       |
| Total Operating Expenses             | 566,003                     | 566,003                    | 44,978                     | 40,510           | (4,468)           | (9.9%)        | 566,003                     |
| Operating Result                     | 24,612                      | 24,612                     | 170,875                    | 175,885          | 5,010             | 2.9%          | 24,612                      |
|                                      |                             | ·                          | ·                          |                  |                   |               | ,                           |
| Capital Revenue                      |                             |                            |                            |                  |                   |               |                             |
| Capital Grants and Subsidies         | 70,837                      | 70,837                     | 3,765                      | 3,765            | (0)               | (0.0%)        | 70,837                      |
| Capital Contributions - Cash         | 32,384                      | 32,384                     | 490                        | 490              | (0)               | (0.0%)        | 32,384                      |
| Capital Contributions - Fixed Assets | 82,820                      | 82,820                     | 932                        | 932              | 0                 | 0.0%          | 82,820                      |
| Total Capital Revenue                | 186,041                     | 186,041                    | 5,187                      | 5,187            | (0)               | (0.0%)        | 186,041                     |
| Non-recurrent Expenses               |                             |                            |                            |                  |                   |               |                             |
| Profit/Loss on disposal, revaluation |                             |                            |                            |                  |                   |               |                             |
| & impairment                         | _                           | _                          | _                          | _                | _                 | _             | _                           |
| Movements in landfill and quarry     |                             |                            |                            |                  |                   |               |                             |
| provisions                           | 3,070                       | 3,070                      | 248                        | 248              | -                 | -             | 3,070                       |
| Assets Transferred to Third Parties  | -                           | -                          | -                          | -                | -                 | -             | -                           |
| Total Non-recurrent Expenses         | 3,070                       | 3,070                      | 248                        | 248              | -                 | -             | 3,070                       |
| Net Result                           | 207,583                     | 207,583                    | 175,814                    | 180.824          | 5,010             | 2.8%          | 207,583                     |
|                                      | 201,000                     | 201,000                    | 110,017                    | 100,027          | 5,510             | 2.0 /0        | 201,300                     |

## Operating Result – July 2023

| Operating Summary          |          |                  |         |         |          |          |  |  |  |  |  |
|----------------------------|----------|------------------|---------|---------|----------|----------|--|--|--|--|--|
|                            | Ann      | ual              |         | Υ٦      | TD .     |          |  |  |  |  |  |
|                            | Original | Original Current |         | Actuals | Variance | Variance |  |  |  |  |  |
|                            | Budget   | Budget           | Budget  |         | ¢000-    |          |  |  |  |  |  |
|                            | \$000s   | \$000s           | \$000s  | \$000s  | \$000s   | %        |  |  |  |  |  |
|                            |          |                  |         |         |          |          |  |  |  |  |  |
| Operating Revenue          | 590,615  | 590,615          | 215,853 | 216,396 | 543      | 0.3%     |  |  |  |  |  |
| Operating Expenses         | 562,003  | 562,003          | 44,717  | 40,249  | (4,468)  | (9.9%)   |  |  |  |  |  |
| Recurrent Capital Expenses | 4,000    | 4,000            | 261     | 261     | (0)      | (0.0%)   |  |  |  |  |  |
| Operating Result           | 24,612   | 24,612           | 170,875 | 175,885 | 5,010    | 2.9%     |  |  |  |  |  |
| Capital Revenue            | 186,041  | 186,041          | 5,187   | 5,187   | (0)      | (0.0%)   |  |  |  |  |  |
| Non-recurrent Expenses 3   |          | 3,070            | 248     | 248     | -        | -        |  |  |  |  |  |
| Net Result                 | 207,583  | 207,583          | 175,814 | 180,824 | 5,010    | 2.8%     |  |  |  |  |  |

As at 31 July 2023, \$216 million operating revenue had been achieved which is \$543,000 more than budget.

Significant revenue variances:

- Net Rates and Utility Charges General rates and levies have been issued to all rateable properties in July.
   Waste Commercial and Domestic rubbish collection are ahead of the expected budget
- Operating Grants and Subsidies Council has received a \$300,000 Cascading Climate Risk grant during July

As at 31 July 2023, \$176 million had been expended resulting in a variance of \$4.5 million (9.9%) lower than budget.

- Employee costs are below budget for the current financial year due to vacancies throughout the organisation.
- Quarry Services, Corporate Building Maintenance, Gravel Roads maintenance under budget