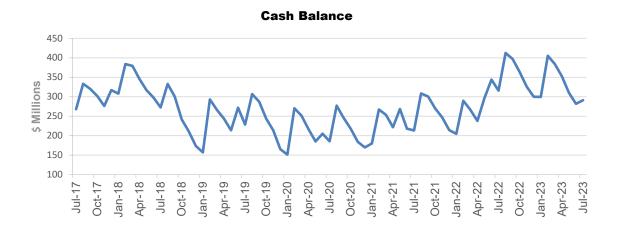

## Cash Flows and Balance Sheet

| Cash and Balance Sheet - July 2023          |                              |
|---------------------------------------------|------------------------------|
|                                             | Original<br>Budget<br>\$000s |
| CASH FLOWS                                  |                              |
| Opening Cash                                | 289,721                      |
| Net Cash Inflow/(Outflows) from:            |                              |
| Operating Activities                        | 83,314                       |
| Investing Activities                        | (170,353)                    |
| Financing Activities                        | 4,457                        |
| Net Increase/(decrease) in Cash Held        | (82,581)                     |
| Cash at year end                            | 207,140                      |
| BALANCE SHEET                               |                              |
| Current Assets                              | 264,955                      |
| Non Current Assets                          | 7,297,361                    |
| Total Assets                                | 7,562,316                    |
| Current Liabilities                         | 191,950                      |
| Non Current Liabilities                     | 527,570                      |
| Total Liabilities                           | 719,520                      |
| Net Community Assets/Total Community Equity | 6,842,797                    |

- Council's cash at 31 July 2023 is \$291 million
- Council's debt at 31 July 2023 is \$442 million