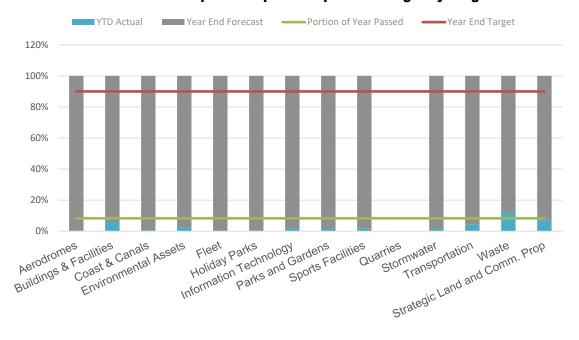

### SCC Core % YTD spent compared to profiled budget by Program

### **Buildings and Facilities**

\$2.9 million budget for Caloundra Indoor Sports Stadium progressed 31% with a spend of \$883.000

### **Fleet**

\$3.8 million of orders have been placed for delivery in the 2023-24 financial year.

### **Holiday Parks**

 Construction has commenced for the replacement of the camp kitchen at the Cotton Tree Holiday Park

### Stormwater

 Council's \$2.5 million stormwater pipe relining program has commenced planning and will commence delivery in August 2023

### **Strategic Land and Commercial Properties**

 Negotiations for land acquisitions associated with Council's trunk road infrastructure and open space requirements will continue through the new financial year

### **Transportation**

- Council's \$24.5 million road resurfacing and rehabilitation program has progressed 11% with a spend of \$2.7 million
- Council's \$7.4 million Unsealed Road Upgrades program has progressed 16% with a spend of \$1.2 million
- Council's \$660,000 bus stop program has progressed 18% with a spend of \$121,000

### Waste

Design and construction is progressing for the new material resource facility at the Nambour resource recovery centre with \$2.2 million expensed during July