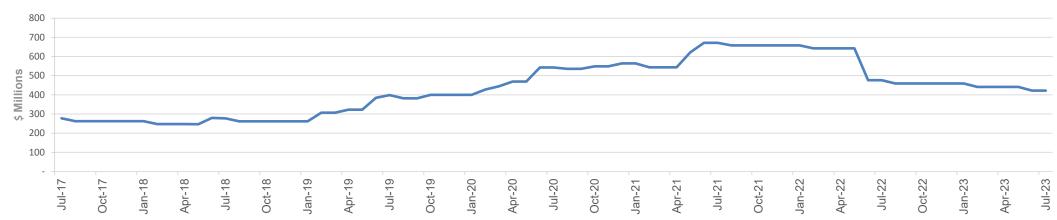

Council's current debt balance at 31 July 2023 is \$442 million.

| Debt - 2023/24              |                    |                    |                   |                    |
|-----------------------------|--------------------|--------------------|-------------------|--------------------|
|                             | Opening<br>Balance | Debt<br>Redemption | New<br>Borrowings | Closing<br>Balance |
|                             | \$000              | \$000              | \$000             | \$000              |
| Sunshine Coast Council Core | 335,286            | 18,103             | 28,542            | 345,724            |
| Maroochydore City Centre    | 106,481            | 6,042              | -                 | 100,439            |
| Total                       | 441,767            | 24,145             | 28,542            | 446,164            |

Table 1: 2023/24 Final Debt Balance