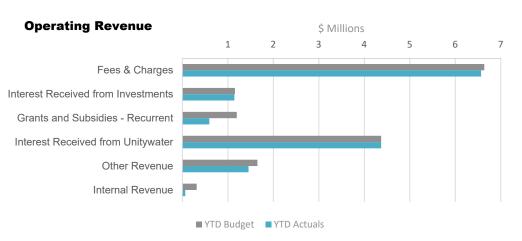

| Substantial Revenue Variance for the Period Ending July 2023 |          |                  |         |             |          |          |          |  |  |  |  |
|--------------------------------------------------------------|----------|------------------|---------|-------------|----------|----------|----------|--|--|--|--|
|                                                              | Ann      | ual              |         | YT          | .D       |          | Annual   |  |  |  |  |
|                                                              | Original | Original Current |         | Actuals     | Variance | Variance | Forecast |  |  |  |  |
|                                                              | Budget   | Budget Budget    |         | Budget      |          |          | Budget   |  |  |  |  |
|                                                              | \$000    | \$000            | \$000   | \$000 \$000 |          | %        | \$000    |  |  |  |  |
| Operating Revenue                                            |          |                  |         |             |          |          |          |  |  |  |  |
| Net Rates and Utility Charges                                | 405,349  | 405,349          | 200,528 | 202,206     | 1,678    | 0.8%     | 405,349  |  |  |  |  |
| Operating Grants and Subsidies                               | 14,977   | 14,977 14,977    |         | 591         | (603)    | (50.5%)  | 14,977   |  |  |  |  |
|                                                              |          |                  | ·       |             | , í      |          |          |  |  |  |  |

As at 31 July 2023, \$216 million operating revenue had been achieved which is \$543,000 more than budget.

Significant revenue variances:

- Net Rates and Utility Charges General rates and levies have been issued to all rateable properties in July.
   Waste Commercial and Domestic rubbish collection are ahead of the expected budget
- Operating Grants and Subsidies Council has received a \$300,000 Cascading Climate Risk grant during July