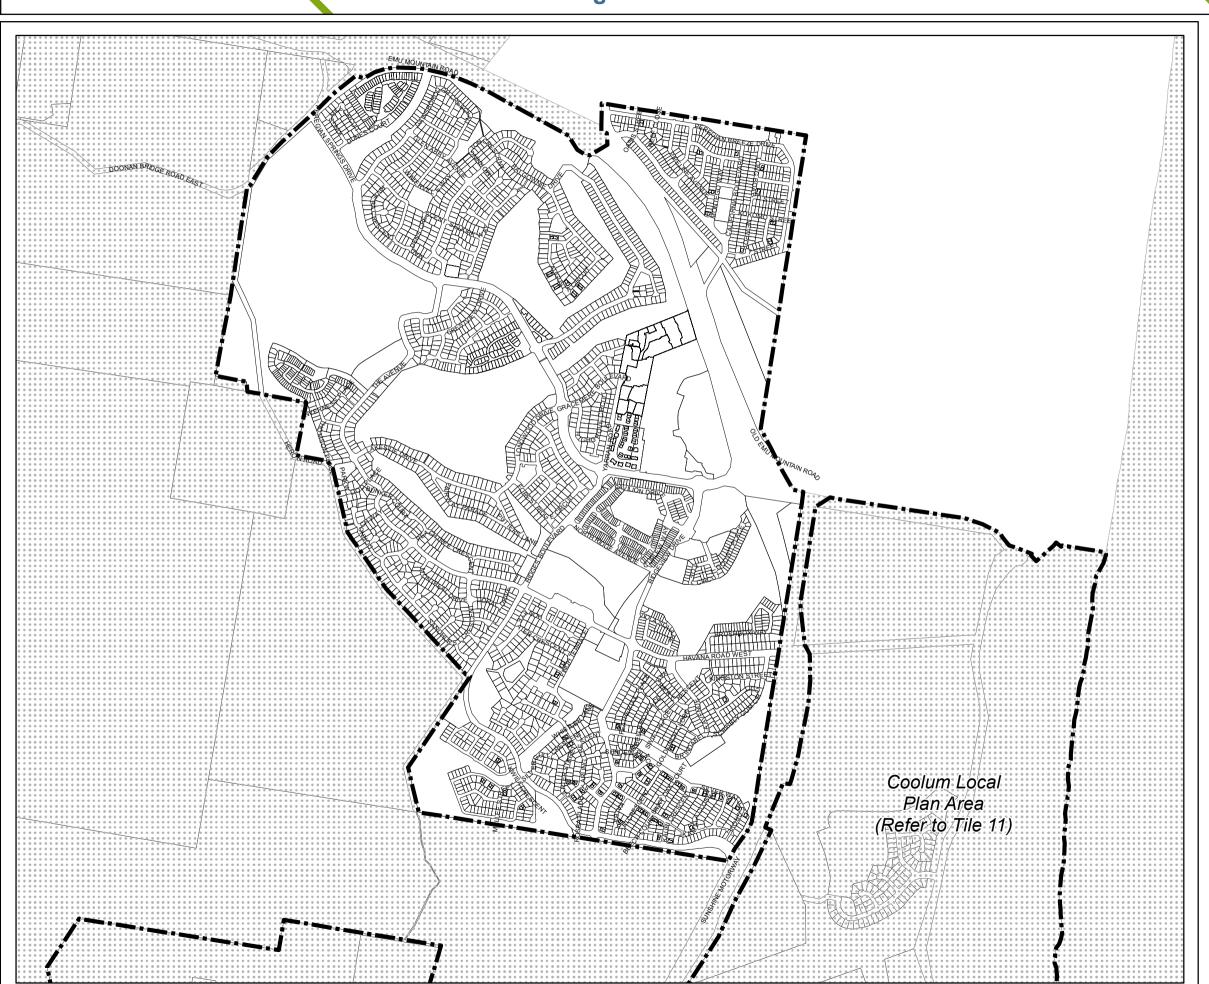

## Sunshine Coast Planning Scheme 2014 **Peregian South Local Plan Area**

## Heritage and Character Areas Overlay Map Land Subject to Heritage and Character Areas Overlay State Heritage Place (for information only) Local Heritage Place Local Heritage Place (Shipwreck)

Character Building Other Elements

Character Area

Local Plan Area

Declared Master Planned Area (see Part 10 - Other Plans)

Land in proximity to a Local Heritage Place

Land within Development Control Plan 1 - Kawana Waters which is the subject of the Kawana Waters Development Agreement (see Section 1.2 - Planning Scheme Components)

Priority Development Area (subject to the *Economic Development Act* 2012)

DCDB 21 July 2020 © State Government

Note — Overlays provide a trigger for consideration of an overlay issue to be verified by further on-site investigations.

Note — In certain circumstances pre-existing development approvals may override the operation of an overlay.

Disclaimer

While every care is taken to ensure the accuracy of this product, neither the Sunshine Coast Regional Council nor the State of Queensland makes any representations or warranties about its accuracy, reliability, completeness or suitability for any particular purpose and disclaims all responsibility and all liability (including without limitation, liability in negligence) for all expenses, losses, damages (including indirect or consequential damage) and costs that may occur as a result of the product being inaccurate or incomplete in any way or for any reason.

© Crown and Council Copyright Reserved 2020

entric Datum of Australia 2020 (GDA2020)

Approx Scale @ A3 1:16,118

Overlay Map OVM 10I