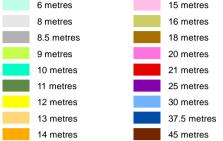

# Sunshine Coast Planning Scheme 2014



### Height of Buildings and Structures Overlay Map

## Maximum Height of Buildings and Structures



#### Other Elements

Local Plan Area Boundary

Declared Master Planned Area (see Part 10 - Other Plans)

Land within Development Control Plan 1 - Kawana Waters which is the subject of the Kawana Waters Development Agreement (see Section 1.2 - Planning

Priority Development Area (subject to the *Economic Development Act 2012*)

DCDB 6 March 2019 © State Government

Note 1 — For development on a site within a flooding and inundation area as identified on a Flood Hazard Overlay Map, the maximum height of a building or structure is calculated in accordance with the formula in PO2 in Table 8.2.8.3.1 (Performance outcomes and acceptable outcomes for assessable development) of the Height of buildings and structures overlay code.

Note 2 — The Height of Buildings and Structures Overlay Maps show