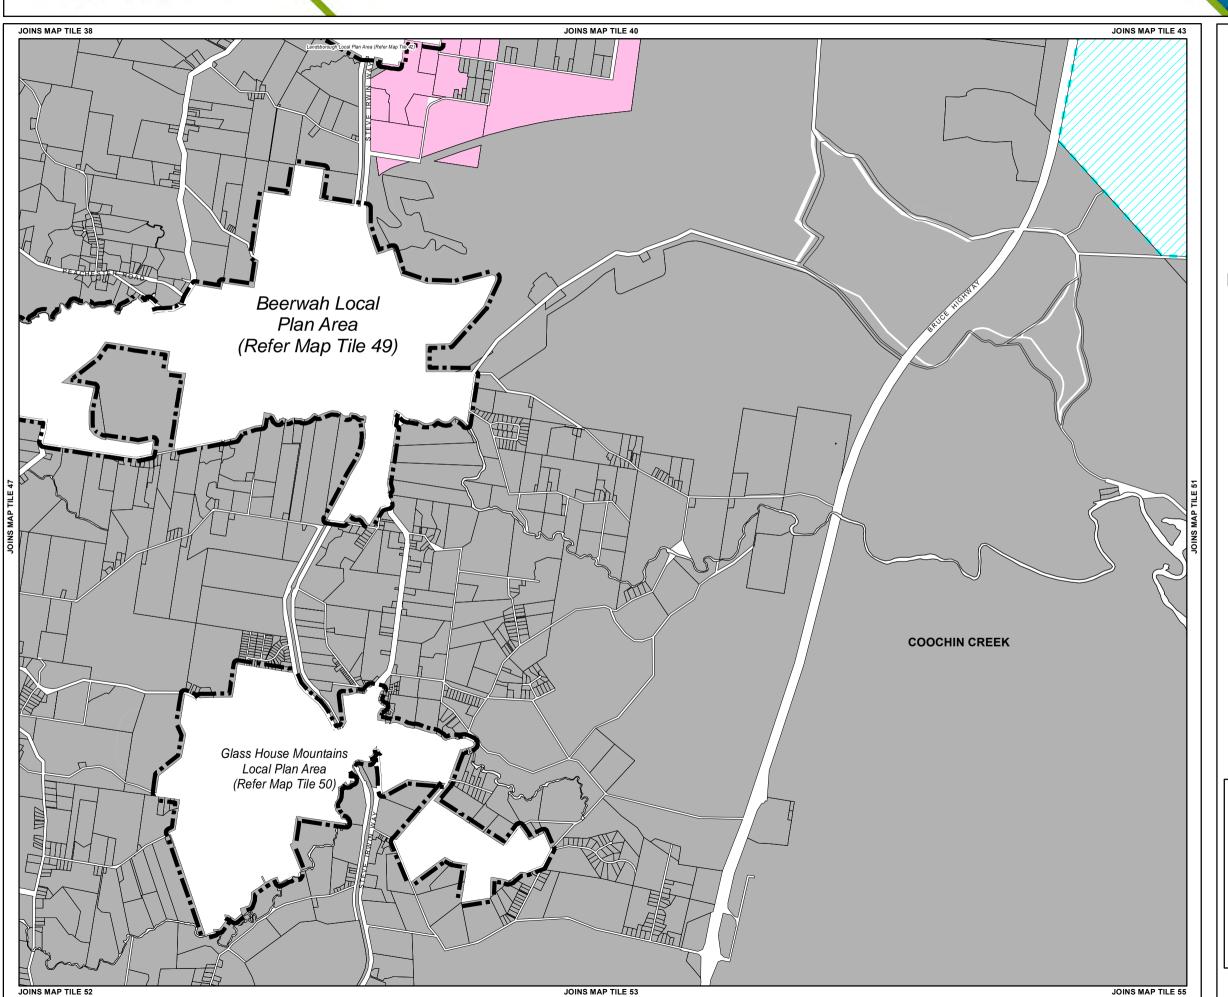

### Height of Buildings and Structures Overlay Map

## Maximum Height of Buildings and Structures

#### Other Elements

Local Plan Area Boundary

Declared Master Planned Area (see Part 10 - Other Plans)

Land within Development Control Plan 1 - Kawana Waters which is the subject of the Kawana Waters Development Agreement (see Section 1.2 - Planning

Priority Development Area (subject to the *Economic Development Act 2012*)

DCDB 6 March 2019 © State Government

Note 1 — For development on a site within a flooding and inundation area as identified on a Flood Hazard Overlay Map, the maximum height of a building or structure is calculated in accordance with the formula in PO2 in Table 8.2.8.3.1 (Performance outcomes and acceptable outcomes for assessable development) of the Height of buildings and structures overlay code.

Note 2 — The Height of Buildings and Structures Overlay Maps show the maximum height limit for development on a particular site. A lower height limit may be required in a Local Plan Code or Use Code for certain parts of the site e.g. buildings may be required to be stepped, or observe lower height limits along site frontages.

Note 3 — In certain circumstances pre-existing development approvals may override the operation of an overlay.

Disclaimer

While every care is taken to ensure the accuracy of this product, neither the Sunshine Coast Regional Council nor the State of Queensland makes any representations or warranties about its accuracy, reliability, completeness or suitability for any particular purpose and disclaims all responsibility and all liability (including without limitation, liability in negligence) for all expenses, losses, damages (including indirect or consequential damage) and costs that may occur as a result of the product being inaccurate or incomplete in any way or for any reason.