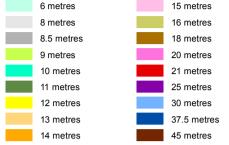

# Maximum Height of Buildings and Structures

Note 2 — The Height of Buildings and Structures Overlay Maps show the maximum height limit for development on a particular site. A lower height limit may be required in a Local Plan Code or Use Code for certain parts of the site e.g. buildings may be required to be stepped, or observe lower height limits along site frontages.