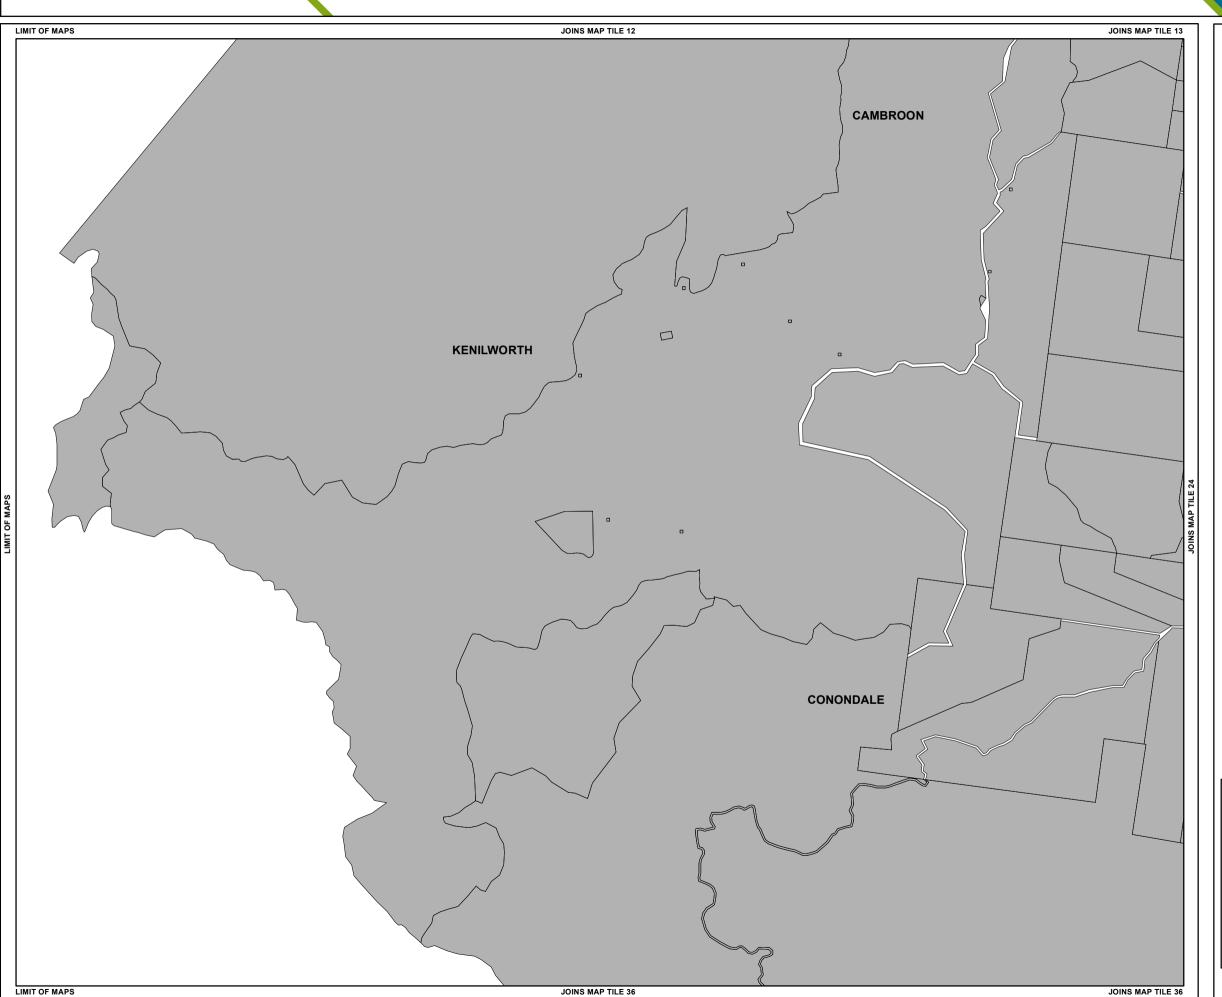

### Height of Buildings and Structures Overlay Map

# Maximum Height of Buildings and Structures

Note 2 — The Height of Buildings and Structures Overlay Maps show the maximum height limit for development on a particular site. A lower height limit may be required in a Local Plan Code or Use Code for certain parts of the site e.g. buildings may be required to be stepped, or observe lower height limits along site frontages.

© Crown and Council Copyright Reserved 2018

Geocentric Datum of Australia 1994 (GDA94)

Overlay Map OVM23H