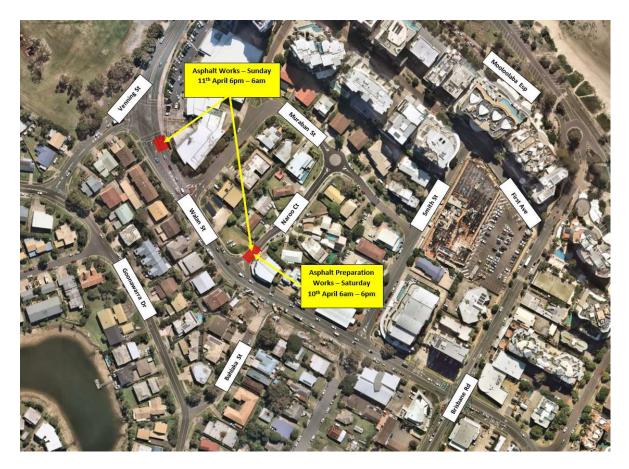

# Naroo Court and Walan Street Asphalt works - Saturday 10 April and Sunday 11 April (day and night works)

(weather and site conditions permitting)

As we move closer to the estimated mid-April completion of Stage 1B construction (weather permitting), we wish to advise details of the next few weeks of works.

These works have been scheduled to minimise impacts to local businesses and residents.

Please see the map on **page 2** for the location of this construction activity.

Traffic controllers will assist motorists and pedestrians as required.

#### Asphalt (bitumen) works

• Saturday 10 April (day works 6am – 6pm)

Removal of gravel in front of the Naroo Court entry/driveway of 20 Walan St in preparation for final asphalt seal.

• Sunday 11 April (night works 6pm – 6am)

Minor asphalt works to Naroo Court entry/driveway of 20 Walan Street.

Minor asphalt works on Walan Street outside of the Mooloolaba Central Shopping Centre.

Location of asphalt works Saturday 10 – Sunday 11 April (day and night works).