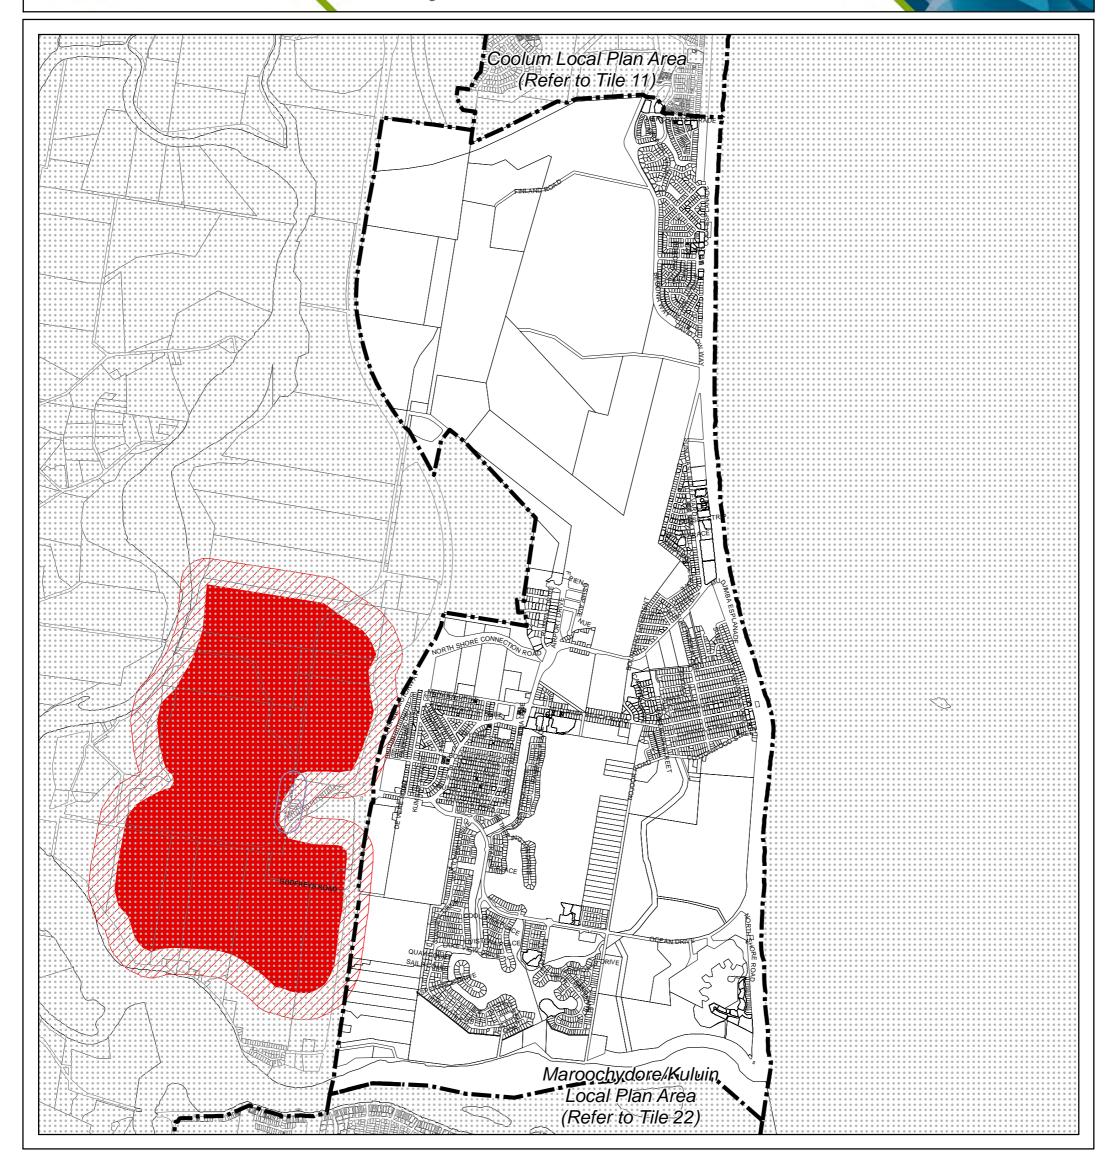

## **Extractive Resources Overlay Map**

#### Land Subject to Extractive Resources Overlay

State Key Resource Area - Resource / Processing Area

State Key Resource Area - Separation Area Local Resource / Processing Area

Local Separation Area

Transport Route and Transport Route Separation Area

#### **Other Elements**

Local Plan Area Boundary

Declared Master Planned Area (see Part 10 - Other Plans)

Priority Development Area

Land within Development Control Plan 1 - Kawana Waters which is the subject of the Kawana Waters Development Agreement (see Section 1.2 - Planning Scheme Components)