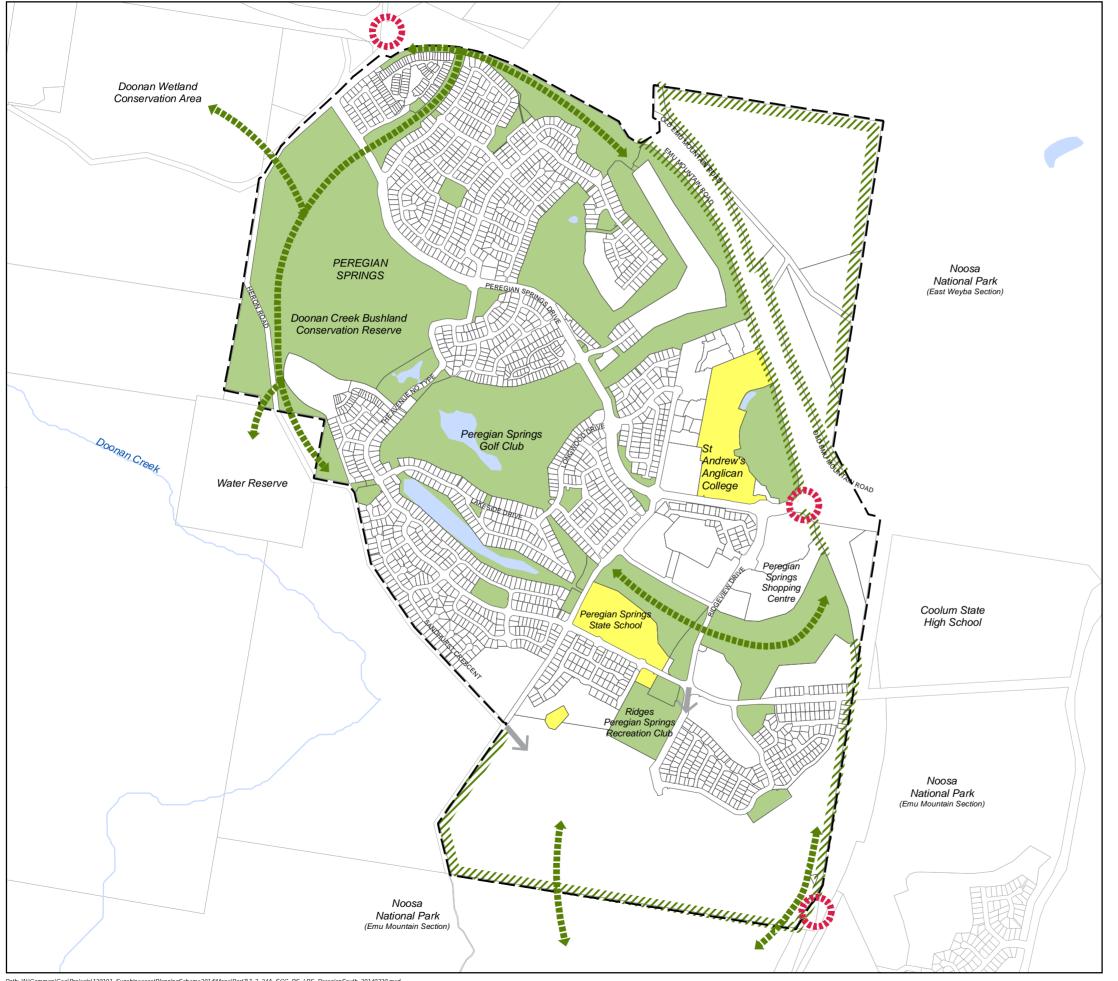

## Sunshine Coast Planning Scheme 2014 **Peregian South Local Plan Area**

| LEGEND                 |                                               |
|------------------------|-----------------------------------------------|
| 123                    | Local Plan Area Boundary                      |
|                        | Waterway <sup>Note 1</sup>                    |
| <b>4</b> 1111 <b>)</b> | Local Ecological Linkage                      |
|                        | Greenspace <sup>Note 1</sup>                  |
|                        | Community Activity/Facility <sup>Note 1</sup> |
| /////                  | Landscape Buffer                              |
| Steen a                | Gateway/Entry Point                           |
| $\longrightarrow$      | Indicative Road Linkage/Acccess Point         |

## Note 1: For contextual purposes only.

| 0 | 70 | 140   | 280 | 420 | 560<br>Metres |
|---|----|-------|-----|-----|---------------|
|   |    | 4,504 |     |     |               |

Disclaimer While every care is taken to ensure the accuracy of this product, neither the Sunshine Coast Regional Council nor the State of Queensland makes any representations or warranties about its accuracy, reliability, completeness or suitability for any particular purpose and disclaims all responsibility and all liability (including without limitation, liability in negligence) for all expenses, losses, damages (including indirect or consequential damage) and costs that may occur as a result of the moduct bains incencrate as incomplete in any way of the any reason oduct being inaccurate or incomplete in any way or for any

## Figure 7.2.24A (Peregian South Local Plan Elements)