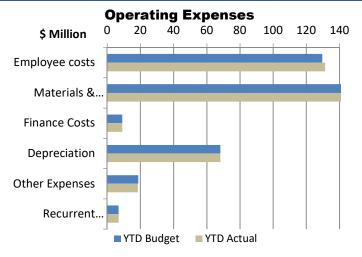

# **Statement of Income & Expenses**

| Statement of Incon                     | -               |                 |                 |         |                                         |          |                 |
|----------------------------------------|-----------------|-----------------|-----------------|---------|-----------------------------------------|----------|-----------------|
|                                        | Ann             |                 |                 | ΥT      |                                         |          | Annual          |
|                                        | Original        | Current         | Current         | Actuals | Variance                                | Variance | Forecast        |
|                                        | Budget<br>\$000 | Budget<br>\$000 | Budget<br>\$000 | \$000   | \$000                                   | %        | Budget<br>\$000 |
| Operating Revenue                      |                 |                 |                 |         | ,,,,,,,,,,,,,,,,,,,,,,,,,,,,,,,,,,,,,,, |          |                 |
| Net Rates and Utility Charges          | 292,225         | 293,138         | 292,061         | 291,766 | (295)                                   | -0.1%    | 293,138         |
| Fees and Charges                       | 58,109          | 56,754          | 52,371          | 51,089  | (1,282)                                 | -2.4%    | 56,754          |
| Interest Received from Investments     | 8,470           | 8,768           | 7,370           | 6,806   | (565)                                   | -7.7%    | 8,768           |
| Operating Grants and Subsidies         | 11,854          | 8,176           | 7,681           | 8,206   | 524                                     | 6.8%     | 8,176           |
| Operating Contributions                | 303             | 303             | 300             | 266     | (35)                                    | -11.6%   | 303             |
| Unitywater Participation               | 50,095          | 50,095          | 34,995          | 34,995  | 0                                       | 0.0%     | 50,095          |
| Other Revenue                          | 27,182          | 23,997          | 13,054          | 14,682  | 1,628                                   | 12.5%    | 23,997          |
| Internal Sales/Recoveries              | 6,466           | 5,415           | 4,873           | 4,693   | (180)                                   | -3.7%    | 5,415           |
| Community Service Obligations          | 0               | 0               | 0               | 0       | Ó                                       | 0.0%     | 0               |
| Total Operating Revenue                | 454,705         | 446,648         | 412,706         | 412,502 | (204)                                   | 0.0%     | 446,648         |
| Operating Expenses                     |                 |                 |                 |         |                                         |          |                 |
| Employee Costs                         | 140,243         | 140,389         | 129,637         | 131,341 | 1,703                                   | 1.3%     | 140,389         |
| Materials and Services                 | 174,772         | 174,028         | 149,694         | 142,632 | (7,062)                                 | -4.7%    | 174,028         |
| Internal Materials and Services        | 0               | 0               | 0               | (14)    | (14)                                    | 0.0%     | 0               |
| Finance Costs                          | 9,678           | 9,824           | 9,068           | 9,051   | (17)                                    | -0.2%    | 9,824           |
| Company Contributions                  | 1,495           | 1,495           | 1,495           | 1,495   | (0)                                     | 0.0%     | 1,495           |
| Depreciation Expense                   | 74,355          | 75,355          | 68,138          | 68,160  | 22                                      | 0.0%     | 75,355          |
| Other Expenses                         | 20,345          | 21,974          | 18,687          | 18,353  | (334)                                   | -1.8%    | 21,975          |
| Competitive Neutrality Adjustments     | 0               | 0               | (0)             | 0       | 0                                       | -100.0%  | 0               |
| Recurrent Capital Expenses             | 9,178           | 12,257          | 6,749           | 6,770   | 21                                      | 0.3%     | 12,257          |
| Total Operating Expenses               | 430,066         | 435,323         | 383,469         | 377,787 | (5,682)                                 | -1.5%    | 435,323         |
| Operating Result                       | 24,639          | 11,325          | 29,237          | 34,715  | 5,478                                   | 18.7%    | 11,324          |
|                                        |                 |                 |                 |         |                                         |          |                 |
| Capital Revenue                        |                 |                 |                 |         |                                         |          |                 |
| Capital Grants and Subsidies           | 6,856           | 18,545          | 7,857           | 13,501  | 5,644                                   | 71.8%    | 18,545          |
| Capital Contributions - Cash           | 31,999          | 31,999          | 31,999          | 32,337  | 338                                     | 1.1%     | 31,999          |
| Capital Contributions - Fixed Assets   | 60,000          | 60,000          | 60,000          | 59,590  | (410)                                   | -0.7%    | 60,000          |
| Total Capital Revenue                  | 98,855          | 110,544         | 99,856          | 105,428 | 5,572                                   | 5.6%     | 110,544         |
| Non-recurrent Expenses                 |                 |                 |                 |         |                                         |          |                 |
| Profit/Loss on disposal, revaluation & | 0               | 0               | 0               | 259     | 259                                     | 0.0%     | 0               |
| Movements in landfill and quarry prov  | 2,654           | 2,654           | 2,433           | 2,433   | 0                                       | 0.0%     | 2,654           |
| Assets Transferred to Third Parties    | 0               | 11,285          | 0               | 27      | 27                                      | 0.0%     | 11,285          |
| Total Non-recurrent Expenses           | 2,654           | 13,939          | 2,433           | 2,719   | 286                                     | 11.8%    | 13,939          |
| Net Result                             | 120,841         | 107,929         | 126,661         | 137,424 | 10,764                                  | 8.5%     | 107,929         |