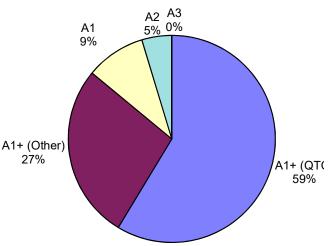

| INVESTMENT SUMMA |            |       | Investme   | nt Policy |            |       |                     |                 |
|------------------|------------|-------|------------|-----------|------------|-------|---------------------|-----------------|
|                  | 31/05/2019 |       | 28/02/2019 |           | 31/05/2018 |       | Individual<br>Limit | Group<br>Limits |
| A1+ (QTC)        | \$125,634  | 58.7% | \$125,285  | 42.7%     | \$55,931   | 17.6% | 100%                | 100%            |
| A1+ (Other)      | \$58,525   | 27.3% | \$77,913   | 26.6%     | \$111,996  | 35.2% | 40%                 | 100%            |
| A1               | \$20,000   | 9.3%  | \$40,000   | 13.6%     | \$30,000   | 9.4%  | 30%                 | 50%             |
| A2               | \$10,000   | 4.7%  | \$50,000   | 17.1%     | \$120,000  | 37.7% | 30%                 | 45%             |
| A3               | \$0        | 0.0%  | \$0        | 0.0%      | \$0        | 0.0%  | 5%                  | 10%             |
| Total Funds      | \$214,159  |       | \$293,198  |           | \$317,927  |       |                     |                 |
| FUND SUMMARY     |            |       |            |           |            |       |                     |                 |
| General Funds    | \$205,801  |       | \$284,957  |           | \$310,307  |       |                     |                 |
| Trust Funds      | \$8,358    |       | \$8,241    |           | \$7,619    |       |                     |                 |
| Total Funds      | \$214,159  |       | \$293,198  |           | \$317,927  |       |                     |                 |

#### Investment by Standard & Poor's (Short Term Credit Rating)