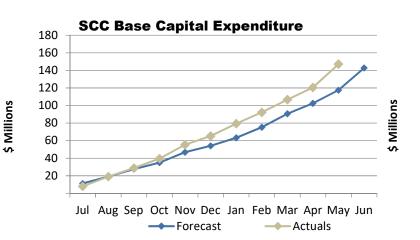

Jul Aug Sep Oct Nov Dec Jan Feb Mar Apr May Jun YTD Budget TTD Actuals

## **Capital Expenditure**

|                                          | Ann                          | ual                         | ΥT                | D                          | Year End                       |                                               |  |
|------------------------------------------|------------------------------|-----------------------------|-------------------|----------------------------|--------------------------------|-----------------------------------------------|--|
| Capital Works Program                    | Original<br>Budget<br>\$000s | Current<br>Budget<br>\$000s | Actuals<br>\$000s | % of FY<br>Budget<br>Spent | Forecast<br>Year End<br>Actual | Forecast<br>Year End<br>Variance to<br>Budget |  |
| Aerodromes                               | 240                          | 0                           | 9                 | 0.0%                       | 5                              | 5                                             |  |
| Buildings and Facilities                 | 16,196                       | 18,442                      | 14,348            | 77.8%                      | 15,803                         | (2,639)                                       |  |
| Coast and Canals                         | 2,397                        | 2,314                       | 2,088             | 90.2%                      | 2,117                          | (197)                                         |  |
| Environmental Assets                     | 970                          | 1,296                       | 937               | 72.3%                      | 1,048                          | (247)                                         |  |
| Fleet                                    | 3,000                        | 3,000                       | 2,682             | 89.4%                      | 3,033                          | 33                                            |  |
| Holiday Parks                            | 1,929                        | 1,875                       | 1,276             | 68.0%                      | 1,474                          | (402)                                         |  |
| Information Technology                   | 8,766                        | 8,738                       | 5,187             | 59.4%                      | 7,789                          | (949)                                         |  |
| Parks and Gardens                        | 16,790                       | 17,670                      | 16,380            | 92.7%                      | 18,491                         | 821                                           |  |
| Quarries                                 | 1,175                        | 486                         | 416               | 85.6%                      | 479                            | (6)                                           |  |
| Stormwater                               | 10,536                       | 9,637                       | 8,813             | 91.4%                      | 9,723                          | 86                                            |  |
| Strategic Land and Commercial Properties | 10,030                       | 31,770                      | 30,435            | 95.8%                      | 23,692                         | (8,078)                                       |  |
| Transportation                           | 62,970                       | 63,382                      | 56,630            | 89.3%                      | 63,910                         | 528                                           |  |
| Waste                                    | 23,180                       | 12,273                      | 8,044             | 65.5%                      | 13,362                         | 1,088                                         |  |
| Total SCC Core Capital Program           | 158,178                      | 170,884                     | 147,245           | 86.2%                      | 160,927                        | (9,956)                                       |  |
| Corporate Major Projects                 | 22,239                       | 4,333                       | 3,948             | 91.1%                      | 3,829                          | (504)                                         |  |
| Divisional Allocations                   | 5,325                        | 5,586                       | 3,262             | 58.4%                      | 3,566                          | (2,020)                                       |  |
| Maroochydore City Centre                 | 33,133                       | 30,413                      | 22,946            | 75.4%                      | 27,671                         | (2,742)                                       |  |
| Submarine Cable IBN                      | 0                            | 20,610                      | 7,174             | 34.8%                      | 8,381                          | (12,229)                                      |  |
| Sunshine Coast Airport Runway            | 151,345                      | 127,638                     | 101,366           | 79.4%                      | 109,532                        | (18,106)                                      |  |
| Total Other Capital Program              | 212,043                      | 188,580                     | 138,696           | 73.5%                      | 152,980                        | (35,601)                                      |  |
| TOTAL                                    | 370,221                      | 359,464                     | 285,941           | 79.5%                      | 313,907                        | (45,557)                                      |  |