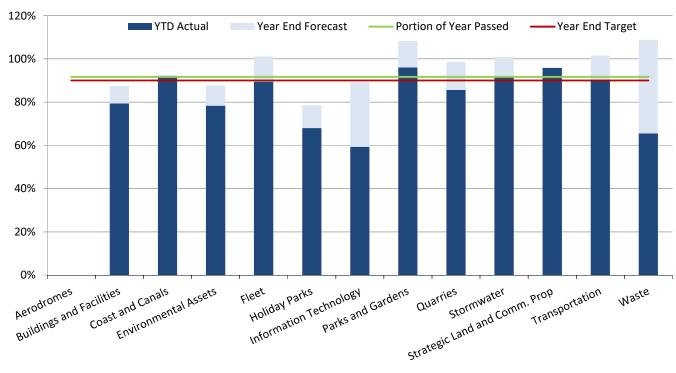

## **Capital Expenditure**

|                                          | Ann                          | ual                         | ΥT                | D                          | Year End                       |                                               |  |
|------------------------------------------|------------------------------|-----------------------------|-------------------|----------------------------|--------------------------------|-----------------------------------------------|--|
| Capital Works Program                    | Original<br>Budget<br>\$000s | Current<br>Budget<br>\$000s | Actuals<br>\$000s | % of FY<br>Budget<br>Spent | Forecast<br>Year End<br>Actual | Forecast<br>Year End<br>Variance to<br>Budget |  |
| Aerodromes                               | 240                          | 0                           | 9                 | 0.0%                       | 5                              | 5                                             |  |
| Buildings and Facilities                 | 16,196                       | 18,442                      | 14,348            | 77.8%                      | 15,803                         | (2,639)                                       |  |
| Coast and Canals                         | 2,397                        | 2,314                       | 2,088             | 90.2%                      | 2,117                          | (197)                                         |  |
| Environmental Assets                     | 970                          | 1,296                       | 937               | 72.3%                      | 1,048                          | (247)                                         |  |
| Fleet                                    | 3,000                        | 3,000                       | 2,682             | 89.4%                      | 3,033                          | 33                                            |  |
| Holiday Parks                            | 1,929                        | 1,875                       | 1,276             | 68.0%                      | 1,474                          | (402)                                         |  |
| Information Technology                   | 8,766                        | 8,738                       | 5,187             | 59.4%                      | 7,789                          | (949)                                         |  |
| Parks and Gardens                        | 16,790                       | 17,670                      | 16,380            | 92.7%                      | 18,491                         | 821                                           |  |
| Quarries                                 | 1,175                        | 486                         | 416               | 85.6%                      | 479                            | (6)                                           |  |
| Stormwater                               | 10,536                       | 9,637                       | 8,813             | 91.4%                      | 9,723                          | 86                                            |  |
| Strategic Land and Commercial Properties | 10,030                       | 31,770                      | 30,435            | 95.8%                      | 23,692                         | (8,078)                                       |  |
| Transportation                           | 62,970                       | 63,382                      | 56,630            | 89.3%                      | 63,910                         | 528                                           |  |
| Waste                                    | 23,180                       | 12,273                      | 8,044             | 65.5%                      | 13,362                         | 1,088                                         |  |
| Total SCC Core Capital Program           | 158,178                      | 170,884                     | 147,245           | 86.2%                      | 160,927                        | (9,956)                                       |  |
| Corporate Major Projects                 | 22,239                       | 4,333                       | 3,948             | 91.1%                      | 3,829                          | (504)                                         |  |
| Divisional Allocations                   | 5,325                        | 5,586                       | 3,262             | 58.4%                      | 3,566                          | (2,020)                                       |  |
| Maroochydore City Centre                 | 33,133                       | 30,413                      | 22,946            | 75.4%                      | 27,671                         | (2,742)                                       |  |
| Submarine Cable IBN                      | 0                            | 20,610                      | 7,174             | 34.8%                      | 8,381                          | (12,229)                                      |  |
| Sunshine Coast Airport Runway            | 151,345                      | 127,638                     | 101,366           | 79.4%                      | 109,532                        | (18,106)                                      |  |
| Total Other Capital Program              | 212,043                      | 188,580                     | 138,696           | 73.5%                      | 152,980                        | (35,601)                                      |  |
| TOTAL                                    | 370,221                      | 359,464                     | 285,941           | 79.5%                      | 313,907                        | (45,557)                                      |  |

The above program of works includes recurrent and non-recurrent expenditure, as reporting in the operating statementRecurrent Expenses9,17812,2576,77055.2%Non-Recurrent Expenses2,65413,9392,71919.5%

### SCC Core % YTD spent compared to profiled budget by Program

2018/19 Total Capital Works Progress Report

2018/19 Other Capital Works Progress Report