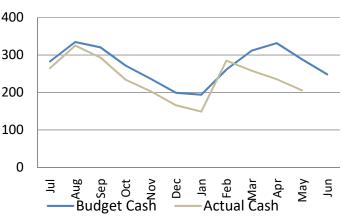

# **Cash and Balance Sheet**

| Annu      | ual 🔡                                                                                                                                                      |                                                                                                                                                                                                                                                                       | YTD                                                                                                                                                                                                                                                                                                                                                                           |                                                                                                                                                                                                                                                                                                                                                                                                                                            |
|-----------|------------------------------------------------------------------------------------------------------------------------------------------------------------|-----------------------------------------------------------------------------------------------------------------------------------------------------------------------------------------------------------------------------------------------------------------------|-------------------------------------------------------------------------------------------------------------------------------------------------------------------------------------------------------------------------------------------------------------------------------------------------------------------------------------------------------------------------------|--------------------------------------------------------------------------------------------------------------------------------------------------------------------------------------------------------------------------------------------------------------------------------------------------------------------------------------------------------------------------------------------------------------------------------------------|
| Original  | Current                                                                                                                                                    | Actuals                                                                                                                                                                                                                                                               | Forecast                                                                                                                                                                                                                                                                                                                                                                      | Variance                                                                                                                                                                                                                                                                                                                                                                                                                                   |
| Budget    | Budget                                                                                                                                                     |                                                                                                                                                                                                                                                                       | Budget                                                                                                                                                                                                                                                                                                                                                                        |                                                                                                                                                                                                                                                                                                                                                                                                                                            |
| \$000s    | \$000s                                                                                                                                                     | \$000s                                                                                                                                                                                                                                                                | \$000s                                                                                                                                                                                                                                                                                                                                                                        | \$000s                                                                                                                                                                                                                                                                                                                                                                                                                                     |
|           |                                                                                                                                                            |                                                                                                                                                                                                                                                                       |                                                                                                                                                                                                                                                                                                                                                                               |                                                                                                                                                                                                                                                                                                                                                                                                                                            |
| 249,355   | 290,202                                                                                                                                                    | 297,759                                                                                                                                                                                                                                                               | 290,202                                                                                                                                                                                                                                                                                                                                                                       | 7,557                                                                                                                                                                                                                                                                                                                                                                                                                                      |
|           |                                                                                                                                                            |                                                                                                                                                                                                                                                                       |                                                                                                                                                                                                                                                                                                                                                                               |                                                                                                                                                                                                                                                                                                                                                                                                                                            |
| 97,119    | 81,974                                                                                                                                                     | 118,019                                                                                                                                                                                                                                                               | 117,615                                                                                                                                                                                                                                                                                                                                                                       | 404                                                                                                                                                                                                                                                                                                                                                                                                                                        |
| (317,582) | (297,338)                                                                                                                                                  | (170,732)                                                                                                                                                                                                                                                             | (219,633)                                                                                                                                                                                                                                                                                                                                                                     | 48,901                                                                                                                                                                                                                                                                                                                                                                                                                                     |
| 173,013   | 126,343                                                                                                                                                    | (31,163)                                                                                                                                                                                                                                                              | 88,154                                                                                                                                                                                                                                                                                                                                                                        | (119,317)                                                                                                                                                                                                                                                                                                                                                                                                                                  |
| (47,450)  | (89,021)                                                                                                                                                   | (83,876)                                                                                                                                                                                                                                                              | (13,863)                                                                                                                                                                                                                                                                                                                                                                      | (70,013)                                                                                                                                                                                                                                                                                                                                                                                                                                   |
| 201,905   | 201,181                                                                                                                                                    | 213,883                                                                                                                                                                                                                                                               | 276,339                                                                                                                                                                                                                                                                                                                                                                       | (62,456)                                                                                                                                                                                                                                                                                                                                                                                                                                   |
|           |                                                                                                                                                            |                                                                                                                                                                                                                                                                       |                                                                                                                                                                                                                                                                                                                                                                               |                                                                                                                                                                                                                                                                                                                                                                                                                                            |
| 256,005   | 280,450                                                                                                                                                    | 301,480                                                                                                                                                                                                                                                               |                                                                                                                                                                                                                                                                                                                                                                               |                                                                                                                                                                                                                                                                                                                                                                                                                                            |
| 5,626,158 | 5,480,112                                                                                                                                                  | 5,129,507                                                                                                                                                                                                                                                             |                                                                                                                                                                                                                                                                                                                                                                               |                                                                                                                                                                                                                                                                                                                                                                                                                                            |
| 5,882,163 | 5,760,562                                                                                                                                                  | 5,430,987                                                                                                                                                                                                                                                             |                                                                                                                                                                                                                                                                                                                                                                               |                                                                                                                                                                                                                                                                                                                                                                                                                                            |
| 124,436   | 131,200                                                                                                                                                    | 103,176                                                                                                                                                                                                                                                               |                                                                                                                                                                                                                                                                                                                                                                               |                                                                                                                                                                                                                                                                                                                                                                                                                                            |
| 477,597   | 475,081                                                                                                                                                    | 294,302                                                                                                                                                                                                                                                               |                                                                                                                                                                                                                                                                                                                                                                               |                                                                                                                                                                                                                                                                                                                                                                                                                                            |
| 602,033   | 606,281                                                                                                                                                    | 397,478                                                                                                                                                                                                                                                               |                                                                                                                                                                                                                                                                                                                                                                               |                                                                                                                                                                                                                                                                                                                                                                                                                                            |
|           |                                                                                                                                                            |                                                                                                                                                                                                                                                                       |                                                                                                                                                                                                                                                                                                                                                                               |                                                                                                                                                                                                                                                                                                                                                                                                                                            |
| 5,280,130 | 5,154,281                                                                                                                                                  | 5,033,509                                                                                                                                                                                                                                                             |                                                                                                                                                                                                                                                                                                                                                                               |                                                                                                                                                                                                                                                                                                                                                                                                                                            |
|           | Original<br>Budget<br>\$000s   249,355   249,355   97,119   (317,582)   173,013   (47,450)   201,905   5,626,158   5,882,163   124,436   477,597   602,033 | Budget<br>\$000s Budget<br>\$000s   249,355 290,202   97,119 81,974   (317,582) (297,338)   173,013 126,343   (47,450) (89,021)   201,905 201,181   256,005 280,450   5,626,158 5,480,112   5,882,163 5,760,562   124,436 131,200   477,597 475,081   602,033 606,281 | Original<br>Budget<br>\$000sCurrent<br>Budget<br>\$000sActuals<br>\$000s249,355290,202297,759249,355290,202297,75997,11981,974118,019(317,582)(297,338)(170,732)173,013126,343(31,163)(47,450)(89,021)(83,876)201,905201,181213,883256,005280,450301,4805,626,1585,480,1125,129,5075,882,1635,760,5625,430,987124,436131,200103,176477,597475,081294,302602,033606,281397,478 | Original<br>Budget<br>\$000sCurrent<br>Budget<br>\$000sActuals<br>Budget<br>\$000sForecast<br>Budget<br>\$000s249,355290,202297,759290,20297,11981,974118,019117,615(317,582)(297,338)(170,732)(219,633)173,013126,343(31,163)88,154(47,450)(89,021)(83,876)(13,863)201,905201,181213,883276,339256,005280,450301,4805,626,1585,480,1125,129,5075,882,1635,760,5625,430,987124,436131,200103,176477,597475,081294,302602,033606,281397,478 |

#### **Debt Balance**

**Forecast Cash Balance** 