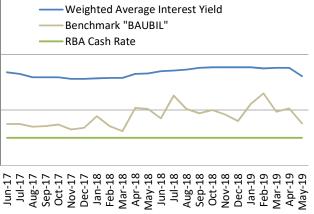

| \$317,927  |       |                     |                 |
| FUND SUMMARY     |            |       |            |           |            |       |                     |                 |
| General Funds    | \$205,801  |       | \$284,957  |           | \$310,307  |       |                     |                 |
| Trust Funds      | \$8,358    |       | \$8,241    |           | \$7,619    |       |                     |                 |
| Total Funds      | \$214,159  |       | \$293,198  |           | \$317,927  |       |                     |                 |

З

4

Total

#### **Investment Portfolio**



Investment per financial institution (%)

#### Investment by Standard & Poor's (Short Term Credit Rating)



### **Investment Performance**





**Investment Performance** 



\$70,000