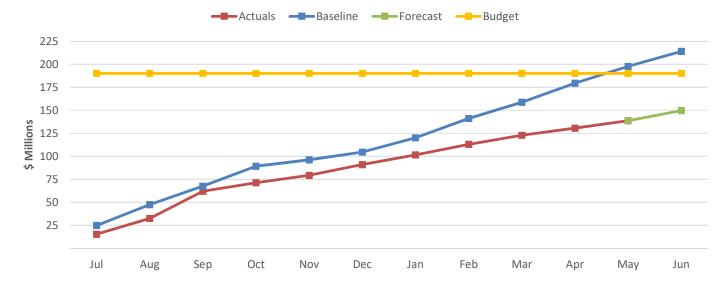

| 212,043                      | 188,580                     | 138,696           | 73.5%                      | 152,980                        | (35,601)                                      |  |
| TOTAL                                    | 370,221                      | 359,464                     | 285,941           | 79.5%                      | 313,907                        | (45,557)                                      |  |

The above program of works includes recurrent and non-recurrent expenditure, as reporting in the operating statementRecurrent Expenses9,17812,2576,77055.2%Non-Recurrent Expenses2,65413,9392,71919.5%



### SCC Core % YTD spent compared to profiled budget by Program



2018/19 Total Capital Works Progress Report





2018/19 Other Capital Works Progress Report



## **Investment Performance**

| Liquidity as at:         | 31/05     | /2019  | Term deposits matu | Term deposits maturing: |  |  |
|--------------------------|-----------|--------|--------------------|-------------------------|--|--|
|                          | \$'000's  |        |                    | \$'000's                |  |  |
| At-call accounts         |           |        | within 30 days     | \$40,000                |  |  |
| QTC + CBA (excl. trust)  | \$135,801 | 63.41% | 30-59 days         | \$20,000                |  |  |
|                          |           |        | 60-89 days         | \$10,000                |  |  |
| Maturities within 7 days | \$10,000  | 4.67%  | 90-179 days        | \$0                     |  |  |
| Total at-call            | \$145,801 | 68.08