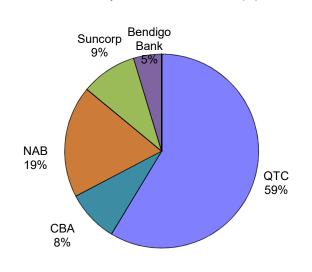

| \$0        | 0.0%  | \$0        | 0.0%      | \$0        | 0.0%  | 5%                  | 10%             |
| Total Funds      | \$214,159  |       | \$293,198  |           | \$317,927  |       |                     |                 |
| FUND SUMMARY     |            |       |            |           |            |       |                     |                 |
| General Funds    | \$205,801  |       | \$284,957  |           | \$310,307  |       |                     |                 |
| Trust Funds      | \$8,358    |       | \$8,241    |           | \$7,619    |       |                     |                 |
| Total Funds      | \$214,159  |       | \$293,198  |           | \$317,927  |       |                     |                 |

З

4

Total

#### **Investment Portfolio**



Investment per financial institution (%)

#### Investment by Standard & Poor's (Short Term Credit Rating)



### **Investment Performance**





**Investment Performance** 



\$70,000