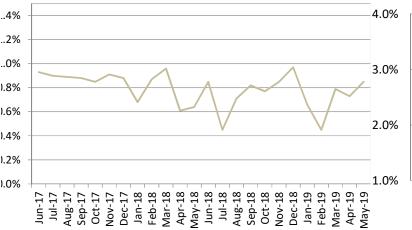

|       | \$293,198  |           | \$317,927  |       |                     |                 |
| FUND SUMMARY     |            |       |            |           |            |       |                     |                 |
| General Funds    | \$205,801  |       | \$284,957  |           | \$310,307  |       |                     |                 |
| Trust Funds      | \$8,358    |       | \$8,241    |           | \$7,619    |       |                     |                 |
| Total Funds      | \$214,159  |       | \$293,198  |           | \$317,927  |       |                     |                 |

З

4

Total

#### **Investment Portfolio**



Investment per financial institution (%)

#### Investment by Standard & Poor's (Short Term Credit Rating)



### **Investment Performance**





**Investment Performance** 



\$70,000