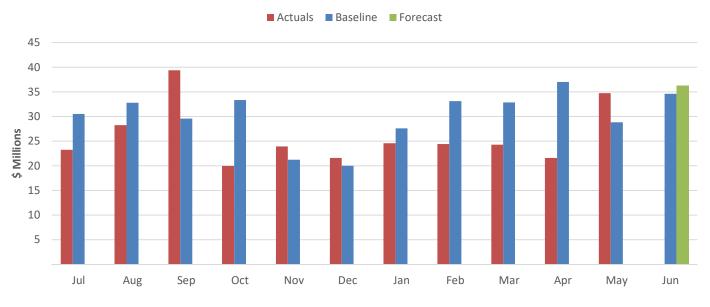

| (18,106)                                      |  |
| Total Other Capital Program              | 212,043                      | 188,580                     | 138,696           | 73.5%                      | 152,980                        | (35,601)                                      |  |
| TOTAL                                    | 370,221                      | 359,464                     | 285,941           | 79.5%                      | 313,907                        | (45,557)                                      |  |

The above program of works includes recurrent and non-recurrent expenditure, as reporting in the operating statementRecurrent Expenses9,17812,2576,77055.2%Non-Recurrent Expenses2,65413,9392,71919.5%



### SCC Core % YTD spent compared to profiled budget by Program



2018/19 Total Capital Works Progress Report





2018/19 Other Capital Works Progress Report



## **Investment Performance**

| Liquidity as at:         | 31/05     | /2019  | Term deposits matu | Term deposits maturing: |  |  |
|--------------------------|-----------|--------|--------------------|-------------------------|--|--|
|                          | \$'000's  |        |                    | \$'000's                |  |  |
| At-call accounts         |           |        | within 30 days     | \$40,000                |  |  |
| QTC + CBA (excl. trust)  | \$135,801 | 63.41% | 30-59 days         | \$20,000                |  |  |
|                          |           |        | 60-89 days         | \$10,000                |  |  |
| Maturities within 7 days | \$10,000  | 4.67%  | 90-