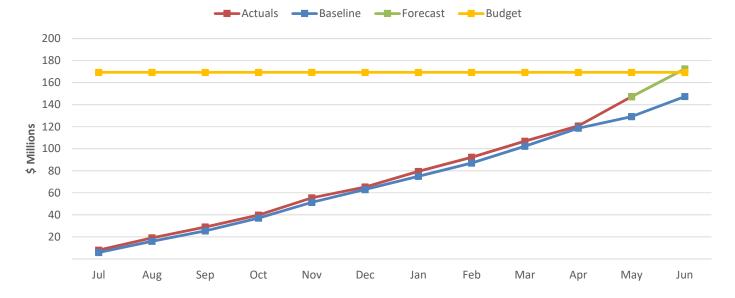

|  |
| Total Other Capital Program              | 212,043                      | 188,580                     | 138,696           | 73.5%                      | 152,980                        | (35,601)                                      |  |
| TOTAL                                    | 370,221                      | 359,464                     | 285,941           | 79.5%                      | 313,907                        | (45,557)                                      |  |

The above program of works includes recurrent and non-recurrent expenditure, as reporting in the operating statementRecurrent Expenses9,17812,2576,77055.2%Non-Recurrent Expenses2,65413,9392,71919.5%



### SCC Core % YTD spent compared to profiled budget by Program



2018/19 Total Capital Works Progress Report





2018/19 Other Capital Works Progress Report



## **Investment Performance**

| Liquidity as at:         | 31/05     | /2019  | Term deposits matu | Term deposits maturing: |  |  |
|--------------------------|-----------|--------|--------------------|-------------------------|--|--|
|                          | \$'000's  |        |                    | \$'000's                |  |  |
| At-call accounts         |           |        | within 30 days     | \$40,000                |  |  |
| QTC + CBA (excl. trust)  | \$135,801 | 63.41% | 30-59 days         | \$20,000                |  |  |
|                          |           |        | 60-89 days         | \$10,000                |  |  |
| Maturities within 7 days | \$10,000  | 4.67%  | 90-179 days        | \$0                     |  |  |