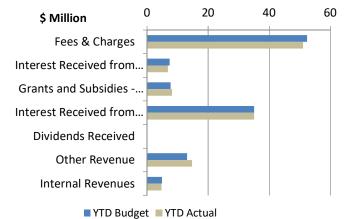

# **Statement of Income & Expenses**

| Statement of Incon                     | -               |                 |                 |         |                                         |          |                 |
|----------------------------------------|-----------------|-----------------|-----------------|---------|-----------------------------------------|----------|-----------------|
|                                        | Ann             |                 |                 | ΥT      |                                         |          | Annual          |
|                                        | Original        | Current         | Current         | Actuals | Variance                                | Variance | Forecast        |
|                                        | Budget<br>\$000 | Budget<br>\$000 | Budget<br>\$000 | \$000   | \$000                                   | %        | Budget<br>\$000 |
| Operating Revenue                      |                 |                 |                 |         | ,,,,,,,,,,,,,,,,,,,,,,,,,,,,,,,,,,,,,,, |          |                 |
| Net Rates and Utility Charges          | 292,225         | 293,138         | 292,061         | 291,766 | (295)                                   | -0.1%    | 293,138         |
| Fees and Charges                       | 58,109          | 56,754          | 52,371          | 51,089  | (1,282)                                 | -2.4%    | 56,754          |
| Interest Received from Investments     | 8,470           | 8,768           | 7,370           | 6,806   | (565)                                   | -7.7%    | 8,768           |
| Operating Grants and Subsidies         | 11,854          | 8,176           | 7,681           | 8,206   | 524                                     | 6.8%     | 8,176           |
| Operating Contributions                | 303             | 303             | 300             | 266     | (35)                                    | -11.6%   | 303             |
| Unitywater Participation               | 50,095          | 50,095          | 34,995          | 34,995  | 0                                       | 0.0%     | 50,095          |
| Other Revenue                          | 27,182          | 23,997          | 13,054          | 14,682  | 1,628                                   | 12.5%    | 23,997          |
| Internal Sales/Recoveries              | 6,466           | 5,415           | 4,873           | 4,693   | (180)                                   | -3.7%    | 5,415           |
| Community Service Obligations          | 0               | 0               | 0               | 0       | Ó                                       | 0.0%     | 0               |
| Total Operating Revenue                | 454,705         | 446,648         | 412,706         | 412,502 | (204)                                   | 0.0%     | 446,648         |
| Operating Expenses                     |                 |                 |                 |         |                                         |          |                 |
| Employee Costs                         | 140,243         | 140,389         | 129,637         | 131,341 | 1,703                                   | 1.3%     | 140,389         |
| Materials and Services                 | 174,772         | 174,028         | 149,694         | 142,632 | (7,062)                                 | -4.7%    | 174,028         |
| Internal Materials and Services        | 0               | 0               | 0               | (14)    | (14)                                    | 0.0%     | 0               |
| Finance Costs                          | 9,678           | 9,824           | 9,068           | 9,051   | (17)                                    | -0.2%    | 9,824           |
| Company Contributions                  | 1,495           | 1,495           | 1,495           | 1,495   | (0)                                     | 0.0%     | 1,495           |
| Depreciation Expense                   | 74,355          | 75,355          | 68,138          | 68,160  | 22                                      | 0.0%     | 75,355          |
| Other Expenses                         | 20,345          | 21,974          | 18,687          | 18,353  | (334)                                   | -1.8%    | 21,975          |
| Competitive Neutrality Adjustments     | 0               | 0               | (0)             | 0       | 0                                       | -100.0%  | 0               |
| Recurrent Capital Expenses             | 9,178           | 12,257          | 6,749           | 6,770   | 21                                      | 0.3%     | 12,257          |
| Total Operating Expenses               | 430,066         | 435,323         | 383,469         | 377,787 | (5,682)                                 | -1.5%    | 435,323         |
| Operating Result                       | 24,639          | 11,325          | 29,237          | 34,715  | 5,478                                   | 18.7%    | 11,324          |
|                                        |                 |                 |                 |         |                                         |          |                 |
| Capital Revenue                        |                 |                 |                 |         |                                         |          |                 |
| Capital Grants and Subsidies           | 6,856           | 18,545          | 7,857           | 13,501  | 5,644                                   | 71.8%    | 18,545          |
| Capital Contributions - Cash           | 31,999          | 31,999          | 31,999          | 32,337  | 338                                     | 1.1%     | 31,999          |
| Capital Contributions - Fixed Assets   | 60,000          | 60,000          | 60,000          | 59,590  | (410)                                   | -0.7%    | 60,000          |
| Total Capital Revenue                  | 98,855          | 110,544         | 99,856          | 105,428 | 5,572                                   | 5.6%     | 110,544         |
| Non-recurrent Expenses                 |                 |                 |                 |         |                                         |          |                 |
| Profit/Loss on disposal, revaluation & | 0               | 0               | 0               | 259     | 259                                     | 0.0%     | 0               |
| Movements in landfill and quarry prov  | 2,654           | 2,654           | 2,433           | 2,433   | 0                                       | 0.0%     | 2,654           |
| Assets Transferred to Third Parties    | 0               | 11,285          | 0               | 27      | 27                                      | 0.0%     | 11,285          |
| Total Non-recurrent Expenses           | 2,654           | 13,939          | 2,433           | 2,719   | 286                                     | 11.8%    | 13,939          |
| Net Result                             | 120,841         | 107,929         | 126,661         | 137,424 | 10,764                                  | 8.5%     | 107,929         |