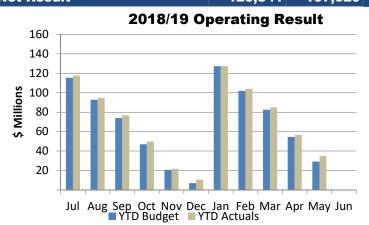

| 259     | 259                                     | 0.0%     | 0               |
| Movements in landfill and quarry prov  | 2,654           | 2,654           | 2,433           | 2,433   | 0                                       | 0.0%     | 2,654           |
| Assets Transferred to Third Parties    | 0               | 11,285          | 0               | 27      | 27                                      | 0.0%     | 11,285          |
| Total Non-recurrent Expenses           | 2,654           | 13,939          | 2,433           | 2,719   | 286                                     | 11.8%    | 13,939          |
| Net Result                             | 120,841         | 107,929         | 126,661         | 137,424 | 10,764                                  | 8.5%     | 107,929         |







Jul Aug Sep Oct Nov Dec Jan Feb Mar Apr May Jun YTD Budget TTD Actuals

## **Capital Expenditure**

|                                          | Ann                          | ual                         | ΥT                | D                          | Year End                       |                                               |  |
|------------------------------------------|------------------------------|-----------------------------|-------------------|----------------------------|--------------------------------|-----------------------------------------------|--|
| Capital Works Program                    | Original<br>Budget<br>\$000s | Current<br>Budget<br>\$000s | Actuals<br>\$000s | % of FY<br>Budget<br>Spent | Forecast<br>Year End<br>Actual | Forecast<br>Year End<br>Vari