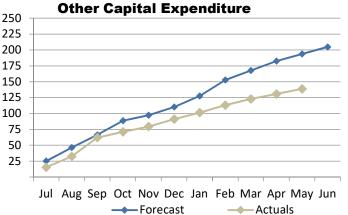

al Revenues              | 365,069                      | 371,493                     | 167,994                     | 252,511           | 84,518             | 50.3%         |
| Capital Works Expenditure           | 361,043                      | 335,922                     | 280,513                     | 279,142           | (1,371)            | -0.5%         |
| Other Capital Expenditure           | 60,000                       | 60,000                      | 60,000                      | 95,976            | 35,976             | 60.0%         |
| Total Capital Expenditure           | 421,043                      | 395,922                     | 340,513                     | 375,118           | 34,605             | 10.2%         |

24,428



/e 55,974

172,519 122,607



(49,912)

-28.9%





# **Cash and Balance Sheet**

| Annu      | ual 🔡                                                                                                                                                      |                                                                                                                                                                                                                                                                       | YTD