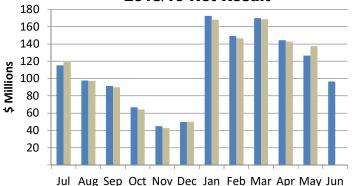

| 259     | 259                                     | 0.0%     | 0               |
| Movements in landfill and quarry prov  | 2,654           | 2,654           | 2,433           | 2,433   | 0                                       | 0.0%     | 2,654           |
| Assets Transferred to Third Parties    | 0               | 11,285          | 0               | 27      | 27                                      | 0.0%     | 11,285          |
| Total Non-recurrent Expenses           | 2,654           | 13,939          | 2,433           | 2,719   | 286                                     | 11.8%    | 13,939          |
| Net Result                             | 120,841         | 107,929         | 126,661         | 137,424 | 10,764                                  | 8.5%     | 107,929         |







Jul Aug Sep Oct Nov Dec Jan Feb Mar Apr May Jun YTD Budget TTD Actuals

## **Capital Expenditure**

|                                          | Ann                          | ual                         | ΥT                | D                          | Year End                       |                                               |  |
|------------------------------------------|------------------------------|-----------------------------|-------------------|----------------------------|--------------------------------|-----------------------------------------------|--|
| Capital Works Program                    | Original<br>Budget<br>\$000s | Current<br>Budget<br>\$000s | Actuals<br>\$000s | % of FY<br>Budget<br>Spent | Forecast<br>Year End<br>Actual | Forecast<br>Year End<br>Variance