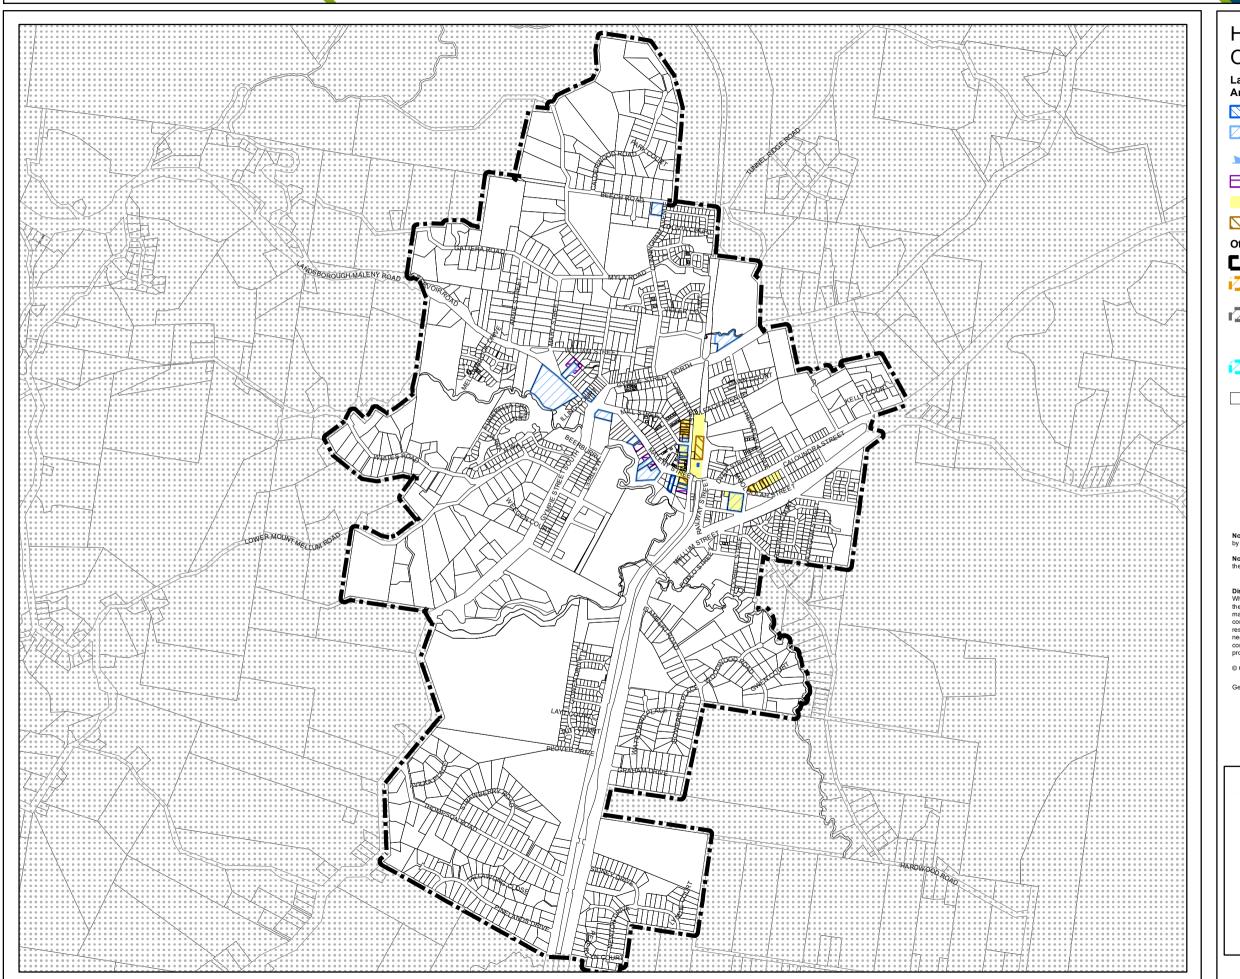

## Sunshine Coast Planning Scheme 2014 **Landsborough Local Plan Area**

## Heritage and Character Areas Overlay Map

Land Subject to Heritage and Character Areas Overlay

State Heritage Place (for information only)

Local Heritage Place

Local Heritage Place (Shipwreck)

Land in proximity to a Local Heritage Place

Character Area

Character Building

## Other Elements

Local Plan Area

Declared Master Planned Area (see Part 10 - Other Plans) Land within Development Control Plan 1 - Kawana

Waters which is the subject of the Kawana Waters Development Agreement (see Section 1.2 - Planning Scheme Components)

Priority Development Area (subject to the Economic Development Act 2012)

DCDB 21 July 2020 © State Government

Note — Overlays provide a trigger for consideration of an overlay issue to be verified by further on-site investigations.

Note — In certain circumstances pre-existing development approvals may override the operation of an overlay.

Disclaimer

While every care is taken to ensure the accuracy of this product, neither the Sunshine Coast Regional Council nor the State of Queensland makes any representations or warranties about its accuracy, reliability, completeness or suitability for any particular purpose and disclaims all responsibility and all ilability (including without limitation, liability in negligence) for all expenses, losses, damages (including indirect or consequential damage) and costs that may occur as a result of the product being inaccurate or incomplete in any way or for any reason.

© Crown and Council Copyright Reserved 2020

entric Datum of Australia 2020 (GDA2020)

Approx Scale @ A3 1:21,164

Metres

Overlay Map OVM42I