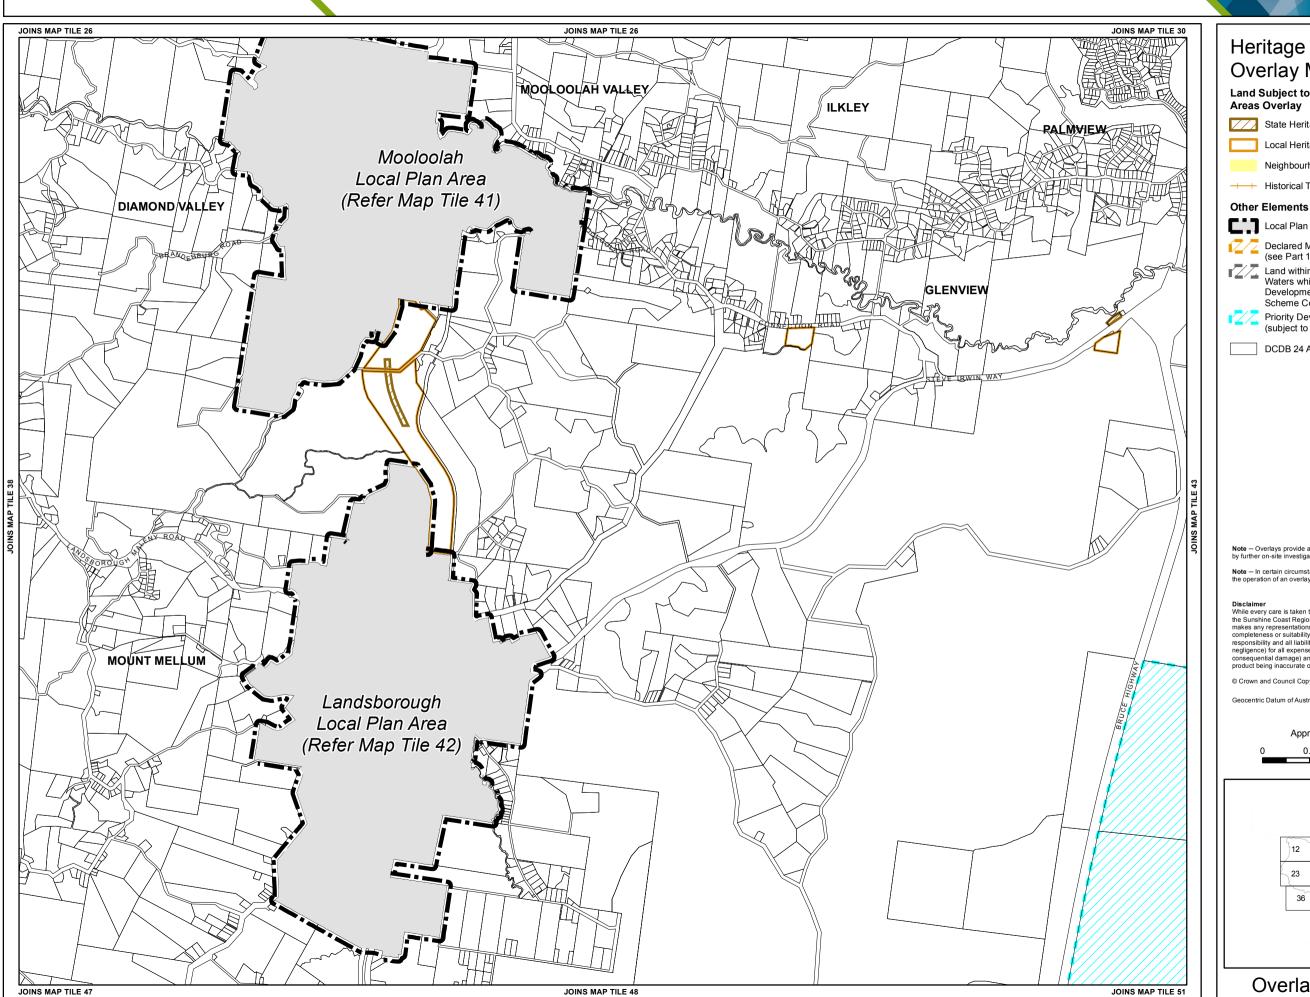

## Heritage and Character Areas Overlay Map

Land Subject to Heritage and Character Areas Overlay

State Heritage Place

Local Heritage Place

Neighbourhood Character Area

+--+ Historical Tramway

Local Plan Area Boundary

Declared Master Planned Area (see Part 10 - Other Plans)

Land within Development Control Plan 1 - Kawana Waters which is the subject of the Kawana Waters Development Agreement (see Section 1.2 - Planning Scheme Components)

Priority Development Area (subject to the *Economic Development Act 2012*)

DCDB 24 April 2018 © State Government

**Note** — Overlays provide a trigger for consideration of an overlay issue to be verified by further on-site investigations.

Note — In certain circumstances pre-existing development approvals may override the operation of an overlay.

Disclaimer

While every care is taken to ensure the accuracy of this product, neither
the Sunshine Coast Regional Council nor the State of Queensland
makes any representations or warranties about its accuracy, reliability,
completeness or suitability for any particular purpose and disclaims all
responsibility and all liability (including without limitation, liability in
negligence) for all expenses, losses, damages (including indirect or
consequential damage) and costs that may occur as a result of the
product being inaccurate or incomplete in any way or for any reason.

© Crown and Council Copyright Reserved 2018

centric Datum of Australia 1994 (GDA94)

Approx Scale @ A3 1:40,000

Overlay Map OVM40I