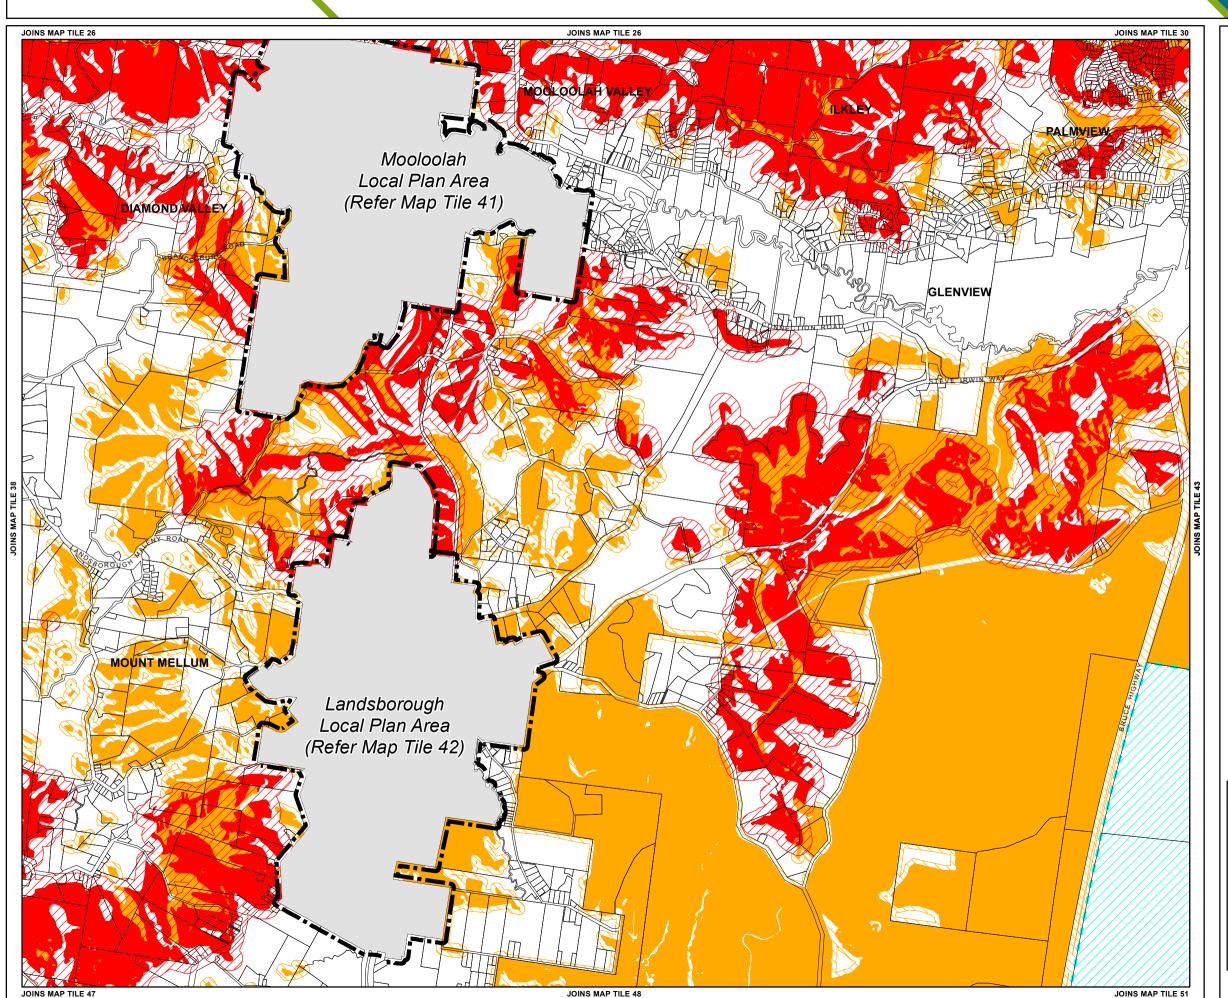

# Sunshine Coast Planning Scheme 2014

## Bushfire Hazard Overlay Map

Medium Bushfire Hazard Area Buffer

### Land Subject to Bushfire Hazard Overlay

Medium Bushfire Hazard Area

High Bushfire Hazard Area

High Bushfire Hazard Area Buffer

#### Other Elements

Local Plan Area Boundary

Declared Master Planned Area (see Part 10 - Other Plans)

Land within Development Control Plan 1 - Kawana Waters which is the subject of the Kawana Waters Development Agreement (see Section 1.2 - Planning Scheme Components)

Priority Development Area (subject to the Economic Development Act 2012)

DCDB 24 April 2018 © State Government

Note — Overlays provide a trigger for consideration of an overlay issue to be verified by further on-site investigations.

Note — In certain circumstances pre-existing development approvals may override the operation of an overlay.

Disclaimer

While every care is taken to ensure the accuracy of this product, neither the Sunshine Coast Regional Council nor the State of Queensland makes any representations or warranties about its accuracy, reliability, completeness or suitability for any particular purpose and disclaims all responsibility and all liability (including without limitation, liability in negligence) for all expenses, losses, damages (including indirect or consequential damage) and costs that may occur as a result of the product being inaccurate or incomplete in any way or for any reason.

© Crown and Council Copyright Reserved 2018

Geocentric Datum of Australia 1994 (GDA94)

Approx Scale @ A3 1:40,000

Overlay Map OVM40D