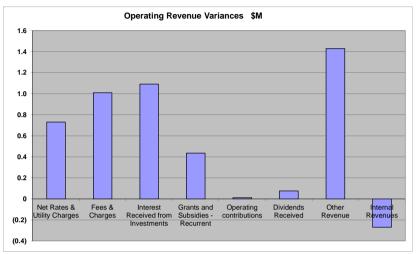

#### Operating Revenue

As at 31 March 2013 operating revenues are favourable to budget by \$4.5 million or 1.2%.

The favourable revenue variance of \$4.5 million is largely the result of a number of items being higher than profiled. These include Other Revenue of \$1.4 million, Interest Received from Investments of \$1.1 million, Fees & Charges of \$1 million and Net Rates & Utility Charges of \$730,000.

The favourable variance in <u>Other Revenue</u> mainly sits with Infrastructure Services Department and relates to the following items being higher than forecast - road maintenance performance contract revenue, fleet auction proceeds & rebates and revegetation offset agreement with Energex. Most of these items will have offsetting expenditure. In addition, Airport income is lower than profiled.

Interest Received from Investments is higher than budget partly due to slightly higher than forecast cash balances along with higher than forecast investment rates for the first half of the year. The average investment rate is expected to be lower in the second half of the year. This item will continue to be monitored but there is no change to the year end forecast at this point.

Within the <u>Fees and Charges</u> category, items running higher than forecast include Development Applications, Material Change of Use and Search fees. Volumes still remain below last year to date however there are now small increases in activity this calendar year. Other favourable variances exist in Aquatic and Leisure Centres, Cemeteries, Response Services and Health licences. These are offset by lower than forecast Airport fees.

The January 2013 rate run had 153,443 rateable properties compared to 151,818 this time last year. Growth in that time was 1.1% which is less than the budgeted 1.5%. Although General Rates have an unfavourable variance of \$2.3 million, this is compensated by Prepaid Rates of \$3 million resulting in the favourable variance in <a href="Net Rates and Utility Charges">Net Rates and Utility Charges</a> of \$730,000. History shows Prepaid Rates can be expected to continue to increase and maintain this positive variance in Net Rates and Utility Charges through to the end of the financial year.