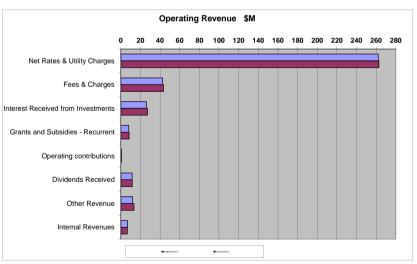

#### Operating Revenue

As at 31 March 2013 operating revenues are favourable to budget by \$4.5 million or 1.2%.

The favourable revenue variance of \$4.5 million is largely the result of a number of items being higher than profiled. These include Other Revenue of \$1.4 million, Interest Received from Investments of \$1.1 million, Fees & Charges of \$1 million and Net Rates & Utility Charges of \$730,000.