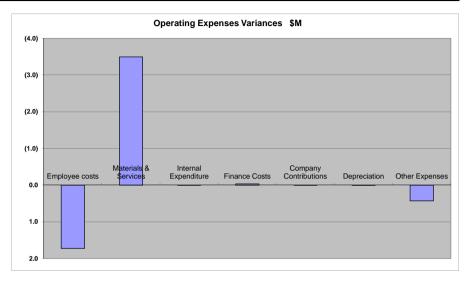

#### Operating Expenses

The favourable variance in operating expenses of \$1.4 million is due to Materials & Services being lower than profiled by \$3.5 million. This is offset by Employee Costs and Other Expenses being higher than profiled by \$1.7 million (1.6%) and \$428,000 respectively.

The favourable variance in Materials & Services mainly relates to less than profiled spend on levy and economic development projects.

The unfavourable variance in Employee Costs mainly sits with Infrastructure Services and Community Services and is offset by savings in Regional Strategy & Planning. Within Infrastructure Services, the variance is mainly due to overhead recoveries from capital being lower than budget. In Community Services, the variance will be offset by a transfer from Materials & Services relating to Quad Park being brought into council. The transfer forms part of this month's operating adjustments.

The Other Expenses variance mainly relates to vehicle leases being higher than profiled.