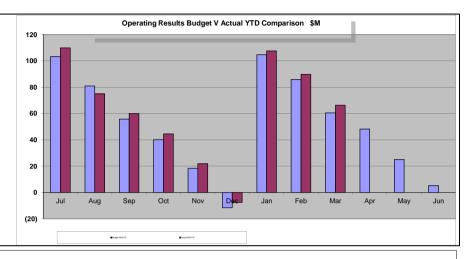

Summary Operating Statement 31 March 2013

| SUMMARY OPERATING STATEMENT        |                              |                             |                       |                 |          |          |                              |
|------------------------------------|------------------------------|-----------------------------|-----------------------|-----------------|----------|----------|------------------------------|
|                                    |                              | For                         | the Period End        | ling 31 March 2 | 2013     |          |                              |
|                                    | Annual<br>Original<br>Budget | Annual<br>Current<br>Budget | YTD Current<br>Budget | YTD Actuals     | Variance | Variance | Annual<br>Forecast<br>Budget |
|                                    | \$000s                       | \$000s                      | \$000s                | \$000s          | \$000s   | %        | \$000s                       |
| Operating Revenue                  | 424,650                      | 426,927                     | 369,139               | 373,650         | 4,511    | 1.2%     | 428,294                      |
| Less Operating Expenses            | 330,213                      | 334,929                     | 243,969               | 242,683         | (1,286)  | (0.5%)   | 336,554                      |
| Less Interest Expense              | 14,261                       | 14,261                      | 10,417                | 10,329          | (88)     | (0.8%)   | 14,261                       |
| Less Depreciation                  | 72,496                       | 72,495                      | 54,341                | 54,347          | (6)      | 0.0%     | 72,496                       |
| Operating Surplus/(Deficit)        | 7,680                        | 5,241                       | 60,412                | 66,291          | 5,879    | 4.7%     | 4,982                        |
| Transfer from Cash Reserves        | 7,973                        | 13,187                      | 13,187                | 13,187          | 0        | 0.0%     | 15,041                       |
| Transfer to Cash Reserves          | (2,876)                      | (3,488)                     | (3,488)               | (3,488)         | 0        | 0.0%     | (3,716)                      |
| Operating Contribution/(Shortfall) | 12,778                       | 14,940                      | 70,111                | 75,990          | 5,879    | 8.4%     | 16,308                       |

#### **Operating Net Result**

Council's financial results at 31 March 2013 show the organisation with a \$5.9 million higher than forecasted operating position against the year to date budget.

This operating surplus variation is partly made up of higher than profiled revenue of \$4.5 million and lower than profiled operating expenses of \$1.4 million.