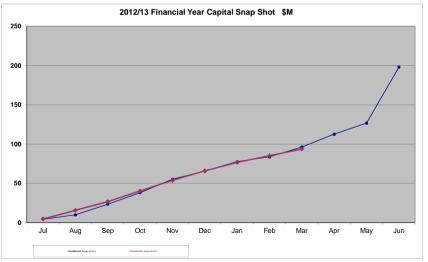

As at 31 March 2013 \$93.7 million (47%) of council's \$198.1 million 2012/2013 Capital Works Program was financially expended.

During March 2013 the 2012/2013 Operating and Capital Budgets were adjusted to accommodate reallocations between budget categories or line items. Details are set out in **Appendix A**.

In relation to capital expenditure, at the end of the month, \$93.7 million (47%) of council's \$198.1 million 2012/13 Capital Works Program was financially expended.

The unfavourable variance in Capital Revenue of \$1.6 million relates to Infrastructure Charges being \$2 million less than profiled, offset by Contributed Assets being higher than profiled.

#### Capital Expenditure

At 31 March 2013, \$93.7 million or 47% of council's \$198.1 million 2012/13 Capital Works Program was financially expended.

On a year to date basis, capital expenditure is \$2.7 million behind budget - a 2.8% variance.