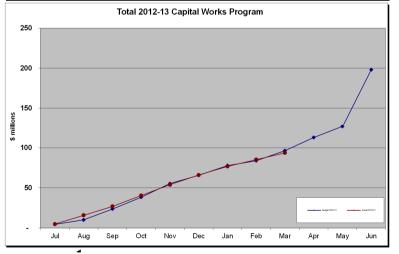

As at 31 March 2013 \$93.7 million (47%) of council's \$198.1 million 2012/2013 Capital Works Program was financially expended.

During March 2013 the 2012/2013 Operating and Capital Budgets were adjusted to accommodate reallocations between budget categories or line items. Details are set out in **Appendix A**.

In relation to capital expenditure, at the end of the month, \$93.7 million (47%) of council's \$198.1 million 2012/13 Capital Works Program was financially expended.

The unfavourable variance in Capital Revenue of \$1.6 million relates to Infrastructure Charges being \$2 million less than profiled, offset by Contributed Assets being higher than profiled.

#### Capital Expenditure

At 31 March 2013, \$93.7 million or 47% of council's \$198.1 million 2012/13 Capital Works Program was financially expended.

On a year to date basis, capital expenditure is \$2.7 million behind budget - a 2.8% variance.