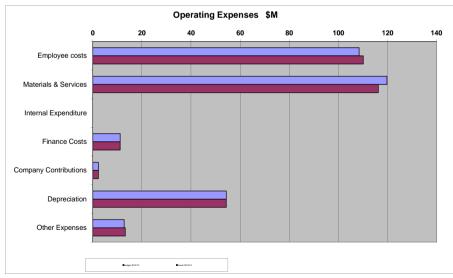

The favourable variance in operating expenses of \$1.4 million is due to Materials & Services being lower than profiled by \$3.5 million. This is offset by Employee Costs and Other Expenses being higher than profiled by \$1.7 million (1.6%) and \$428,000 respectively.

#### Operating Expenses

The favourable variance in operating expenses of \$1.4 million is due to Materials & Services being lower than profiled by \$3.5 million. This is offset by Employee Costs and Other Expenses being higher than profiled by \$1.7 million and \$428,000 respectively.

#### Operating Expenses

The favourable variance in operating expenses of \$1.4 million is due to Materials & Services being lower than profiled by \$3.5 million. This is offset by Employee Costs and Other Expenses being higher than profiled by \$1.7 million (1.6%) and \$428,000 respectively.

The favourable variance in Materials & Services mainly relates to less than profiled spend on levy and economic development projects.

The unfavourable variance in Employee Costs mainly sits with Infrastructure Services and Community Services and is offset by savings in Regional Strategy & Planning. Within Infrastructure Services, the variance is mainly due to overhead recoveries from capital being lower than budget. In Community Services, the variance will be offset by a transfer from Materials & Services relating to Quad Park being brought into council. The transfer forms part of this month's operating adjustments.

The Other Expenses variance mainly relates to vehicle leases being higher than profiled.