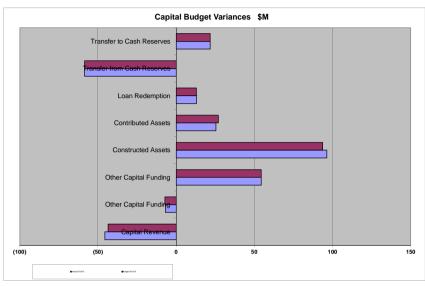

|                                      | SUMMARY CAPITAL STATEMENT For the Period Ending 31 March 2013 |                                       |                                 |                       |                    |               |                                        |  |  |
|--------------------------------------|---------------------------------------------------------------|---------------------------------------|---------------------------------|-----------------------|--------------------|---------------|----------------------------------------|--|--|
|                                      | Annual<br>Original<br>Budget<br>\$000s                        | Annual<br>Current<br>Budget<br>\$000s | YTD Current<br>Budget<br>\$000s | YTD Actuals<br>\$000s | Variance<br>\$000s | Variance<br>% | Annual<br>Forecast<br>Budget<br>\$000s |  |  |
| Operating Contribution / (Shortfall) | 12,778                                                        | 14,940                                | 70,111                          | 75,990                | 5,879              | 8.4%          | 16,308                                 |  |  |
| Capital Revenue                      | 51,182                                                        | 62,770                                | 45,585                          | 43,596                | (1,989)            | (4.4%)        | 64,789                                 |  |  |
| Other Capital Funding                | 117,646                                                       | 124,359                               | 61,243                          | 61,597                | 354                | 0.6%          | 124,359                                |  |  |
| Less Constructed Assets              | 145,770                                                       | 198,069                               | 96,410                          | 93,711                | (2,699)            | (2.8%)        | 187,846                                |  |  |
| Less Contributed Assets              | 28,500                                                        | 28,500                                | 25,375                          | 26,910                | 1,535              | 6.1%          | 28,500                                 |  |  |
| Less Loan Redemptions                | 13,023                                                        | 13,023                                | 13,023                          | 12,967                | (56)               | (0.4%)        | 13,023                                 |  |  |
| Net Capital Result                   | (5,687)                                                       | (37,523)                              | 42,132                          | 47,595                | 5,463              | 13.0%         | (23,913)                               |  |  |
| Transfer from Cash Reserves          | 21,658                                                        | 59,231                                | 58,653                          | 58,653                | 0                  | 0.0%          | 63,068                                 |  |  |
| Transfer to Cash Reserves            | (15,971)                                                      | (21,709)                              | (21,709)                        | (21,709)              | 0                  | 0.0%          | (39,156)                               |  |  |
| Balance                              | 0                                                             | (0)                                   | 79,075                          | 84,538                | 5,463              | 6.9%          | 0                                      |  |  |

Council's capital result at 31 March 2013, shows the organisation with a \$5.5 million higher than anticipated result. Extreme weather events account for \$2.8 million unfavourable variation within the operating contribution.

In relation to capital expenditure, at the end of the month, \$93.7 million (47%) of council's \$198.1 million 2012/13 Capital Works Program was financially expended.

The unfavourable variance in Capital Revenue of \$1.6 million relates to Infrastructure Charges being \$2 million less than profiled, offset by Contributed Assets being higher than profiled.