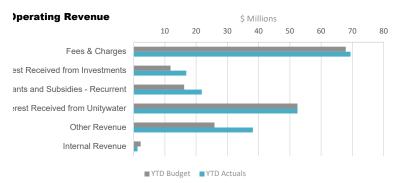

| Substantial Revenue Variance for the Period Ending June 2023 |          |         |         |         |          |          |          |  |  |  |
|--------------------------------------------------------------|----------|---------|---------|---------|----------|----------|----------|--|--|--|
|                                                              | Ann      | ual     |         | Annual  |          |          |          |  |  |  |
|                                                              | Original | Current | Current | Actuals | Variance | Variance | Forecast |  |  |  |
|                                                              | Budget   | Budget  | Budget  |         |          |          | Budget   |  |  |  |
|                                                              | \$000    | \$000   | \$000   | \$000   | \$000    | %        | \$000    |  |  |  |
| Operating Revenue                                            |          |         |         |         |          |          |          |  |  |  |
| Interest Received from Investments                           | 3,000    | 11,820  | 11,820  | 16,868  | 5,048    | 42.7%    | 11,820   |  |  |  |
| Operating Grants and Subsidies                               | 12,804   | 16,167  | 16,167  | 21,811  | 5,644    | 34.9%    | 16,167   |  |  |  |
| Other Revenue                                                | 23,824   | 25,880  | 25,880  | 38,161  | 12,281   | 47.5%    | 25,880   |  |  |  |

As at 30 June 2023, \$571 million operating revenue had been achieved which is \$24 million more than budget.

Significant revenue variances:

- Operating Grants and Subsidies Council has received a 100% prepayment of the 2023/24 Federal Assistance Grant totalling \$11.7 million
- Fees and Charges Revenue from Council's holiday parks has exceeded the full year budget by \$745,000, a total revenue of \$21.8 million. Fees generated from development application are below the expected budget by \$1.5 million.
- Other Revenue Council has received \$17.8 million in land sales for the Maroochydore City Centre which is \$10 million higher than budget.
- Interest Received from Investments Investment revenue received from term deposits have exceeded the expected budget, with a total return of \$12.2 million. The early repayment of loans associated with the Maroochydore City Centre land sales has resulted in a positive early repayment adjustment of \$4.7 million.