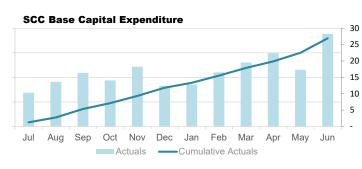

# Capital Expenditure - June 2023

As at 30 June 2023, \$235.8 million (80.5%) of Council's \$292.9 million Capital Works Program was financially expended.

The Core Capital Program has progressed 89.3% of budget, an actual spend of \$187.8 million.

Corporate Major Projects progressed 76% consisting of -

- Sunshine Coast City Hall 94%
- Maroochydore PDA Multi Deck 50%

| Capital Expenditure                      |                              |                             |                   |                            |                                |                                       |
|------------------------------------------|------------------------------|-----------------------------|-------------------|----------------------------|--------------------------------|---------------------------------------|
|                                          | Ann                          | ual                         | YT                | D                          | Year                           | End                                   |
|                                          | Original<br>Budget<br>\$000s | Current<br>Budget<br>\$000s | Actuals<br>\$000s | % of FY<br>Budget<br>Spent | Forecast<br>Year End<br>Actual | Foreca<br>Year E<br>Variance<br>Budge |
| Core Capital Works Program               |                              |                             |                   |                            |                                |                                       |
| Aerodromes                               | 530                          | 1,327                       | 893               | 67.3%                      | 893                            | (4                                    |
| Buildings and Facilities                 | 21,764                       | 20,116                      | 17,499            | 87.0%                      | 17,499                         | (2,€                                  |
| Coast and Canals                         | 4,440                        | 5,403                       | 3,962             | 73.3%                      | 3,962                          | (1,∠                                  |
| Environmental Assets                     | 3,840                        | 2,697                       | 1,938             | 71.9%                      | 1,938                          | (7                                    |
| Minor Works                              | 4,850                        | 4,874                       | 4,168             | 85.5%                      | 4,168                          | (7                                    |
| Fleet                                    | 4,000                        | 5,559                       | 3,583             | 64.5%                      | 3,583                          | (1,§                                  |
| Holiday Parks                            | 4,095                        | 2,112                       | 1,990             | 94.2%                      | 1,990                          | (1                                    |
| Information Technology                   | 7,059                        | 9,238                       | 7,616             | 82.4%                      | 7,616                          | (1,€                                  |
| Parks and Gardens                        | 9,805                        | 11,243                      | 10,279            | 91.4%                      | 10,279                         | (٤                                    |
| Sports Facilities                        | 8,575                        | 9,452                       | 8,173             | 86.5%                      | 8,173                          | (1,2                                  |
| Quarries                                 | 610                          | 242                         | 180               | 74.4%                      | 180                            | 1                                     |
| Stormwater                               | 9,141                        | 8,204                       | 5,955             | 72.6%                      | 5,955                          | (2,2                                  |
| Transportation                           | 75,526                       | 78,184                      | 74,403            | 95.2%                      | 74,403                         | (3,7                                  |
| Waste                                    | 52,546                       | 51,683                      | 47,112            | 91.2%                      | 47,112                         | (4,5                                  |
| Total SCC Core Capital Program           | 206,781                      | 210,334                     | 187,751           | 89.3%                      | 187,751                        | (22,                                  |
| Corporate Major Projects                 | 44,731                       | 39,950                      | 30,309            | 75.9%                      | 30,309                         | (9,€                                  |
| Strategic Land and Commercial Properties | 21,697                       | 37,358                      | 13,285            | 35.6%                      | 13,285                         | • •                                   |
| Maroochydore City Centre                 | 21,091                       | 464                         | 13,283            | 30.0%                      | 139                            | ` '                                   |
| Sunshine Coast Airport Runway            | -                            | 4,842                       | 4,370             | 90.2%                      |                                | (:                                    |
|                                          | -                            |                             |                   |                            | ,                              | ,                                     |
| Total Other Capital Program              | 66,428                       | 82,614                      | 48,103            | 58.2%                      | 48,103                         | (34,                                  |
| TOTAL                                    | 273,210                      | 292,948                     | 235,854           | 80.5%                      | 235,854                        | (57,0                                 |