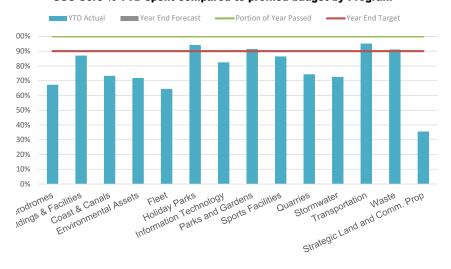

#### SCC Core % YTD spent compared to profiled budget by Program

#### **Buildings and Facilities**

 Construction continues on stage 1 of the Kawana Waters regional aquatic centre upgra project.

#### Fleet

 \$3.6 million of orders have been received in this financial year with orders placed delivery in the 2023-24 financial year.

#### **Holiday Parks**

 Construction for the replacement of amenities at the Coolum Beach and Mudjim holiday park are both finalised

#### Stormwater

 Council's \$2.1 million stormwater pipe relining program has progressed with \$2.2 mill in expenditure

#### Strategic Land and Commercial Properties

- · Council made no purchases for Environment Levy land in the 2022/23 financial year
- Negotiations for land acquisitions associated with Council's trunk road infrastructure ε open space requirements will continue through the new financial year

#### Transportation

- Council's \$23 million road resurfacing and rehabilitation program has completed with budget expensed.
- Council's bus stop program has completed with a total expenditure of \$2.6 million.
- Construction continues for Council's major transport corridor upgrade at Brisbane Rc Mooloolaba

#### Waste

 Design and construction is progressing for the new material resource facility at Nambour resource recovery centre.