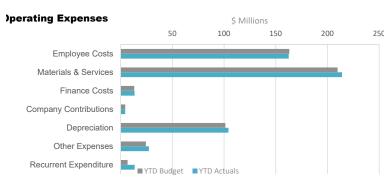

| Substantial Expenditure Variance for the Period Ending June 2023 |          |                    |         |         |          |          |          |  |  |  |  |
|------------------------------------------------------------------|----------|--------------------|---------|---------|----------|----------|----------|--|--|--|--|
|                                                                  | Ann      | ual                |         |         | Annual   |          |          |  |  |  |  |
|                                                                  | Original | Original Current C |         | Actuals | Variance | Variance | Forecast |  |  |  |  |
|                                                                  | Budget   | Budget Budget E    |         | Budget  |          |          | Budget   |  |  |  |  |
|                                                                  | \$000    | \$000 \$000        |         | \$000   | \$000    | %        | \$000    |  |  |  |  |
| Operating Expenses                                               |          |                    |         |         |          |          |          |  |  |  |  |
| Materials and Services                                           | 200,548  | 209,799            | 209,799 | 214,006 | 4,207    | 2.0%     | 209,799  |  |  |  |  |
| Depreciation Expense                                             | 95,499   | 101,215            | 101,215 | 104,261 | 3,046    | 3.0%     | 101,215  |  |  |  |  |
| Recurrent Capital Expenses                                       | 3,195    | 6,737              | 6,737   | 13,618  | 6,882    | 102.1%   | 6,737    |  |  |  |  |

As at 30 June 2023, \$540 million had been expended resulting in  $\alpha$  variance of \$16.8 million (3.2%) higher than budget.

- Employee costs are below budget for the current financial year due to ongoing vacancies
- Sunshine Coast Stadium has incurred \$820,000 additional expenses above the current budget due to additional events being held. Increased ticket sales revenue as well as food and beverage sales have also been received
- Recurrent capital expenses relates to works undertaken through Council's Capital Works Program that do not meet the definition of an asset under Accounting Standard AASB 116 Property Plant and Equipment. This predominately relates to the following programs –
  - Sunshine Coast Airport Runway Expansion
  - · Information Technology
  - Transportation