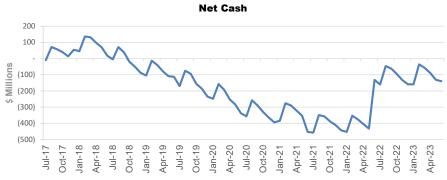

### Cash Flows and Balance Sheet

|                                             | Original<br>Budget<br>\$000s | Year En<br>Forecas<br>\$000s |
|---------------------------------------------|------------------------------|------------------------------|
| CASH FLOWS                                  |                              |                              |
| Opening Cash                                | 289,721                      | 332,2                        |
| Net Cash Inflow/(Outflows) from:            |                              |                              |
| Operating Activities                        | 78,211                       | 114,8                        |
| Investing Activities                        | (177,162)                    | (120,90                      |
| Financing Activities                        | 19,509                       | (43,10                       |
| Net Increase/(decrease) in Cash Held        | (79,442)                     | (49,20                       |
| Cash at year end                            | 210,279                      | 283,0                        |
| BALANCE SHEET                               |                              |                              |
| Current Assets                              | 269,810                      | 332,7                        |
| Non Current Assets                          | 6,319,144                    | 6,864,1                      |
| Total Assets                                | 6,588,954                    | 7,196,9                      |
| Current Liabilities                         | 136,038                      | 182,6                        |
| Non Current Liabilities                     | 541,261                      | 521,7                        |
| Total Liabilities                           | 677,299                      | 704,4                        |
| Net Community Assets/Total Community Equity | 5,911,655                    | 6,492,4                      |

- · Council's cash at 30 June 2023 is \$283 million
- · Council's debt at 30 June 2023 is \$442 million