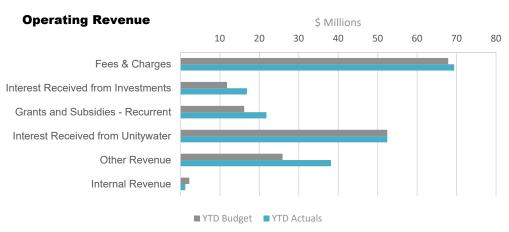

| Substantial Revenue Variance for the Period Ending June 2023 |          |         |         |         |          |          |          |  |  |  |
|--------------------------------------------------------------|----------|---------|---------|---------|----------|----------|----------|--|--|--|
|                                                              | Ann      | ual     |         | Annual  |          |          |          |  |  |  |
|                                                              | Original | Current | Current | Actuals | Variance | Variance | Forecast |  |  |  |
|                                                              | Budget   | Budget  | Budget  |         |          |          | Budget   |  |  |  |
|                                                              | \$000    | \$000   | \$000   | \$000   | \$000    | %        | \$000    |  |  |  |
| Operating Revenue                                            |          |         |         |         |          |          |          |  |  |  |
| Interest Received from Investments                           | 3,000    | 11,820  | 11,820  | 16,868  | 5,048    | 42.7%    | 11,820   |  |  |  |
| Operating Grants and Subsidies                               | 12,804   | 16,167  | 16,167  | 21,811  | 5,644    | 34.9%    | 16,167   |  |  |  |
| Other Revenue                                                | 23,824   | 25,880  | 25,880  | 38,161  | 12,281   | 47.5%    | 25,880   |  |  |  |

As at 30 June 2023, \$571 million operating revenue had been achieved which is \$24 million more than budget.

Significant revenue variances:

- Operating Grants and Subsidies Council has received a 100% prepayment of the 2023/24 Federal Assistance Grant totalling \$11.7 million
- Fees and Charges Revenue from Council's holiday parks has exceeded the full year budget by \$745,000, a total revenue of \$21.8 million. Fees generated from development application are below the expected budget by \$1.5 million.
- Other Revenue Council has received \$17.8 million in land sales for the Maroochydore City Centre which is \$10 million higher than budget.
- Interest Received from Investments Investment revenue received from term deposits have exceeded the expected budget, with a total return of \$12.2 million. The early repayment of loans associated with the Maroochydore City Centre land sales has resulted in a positive early repayment adjustment of \$4.7 million.