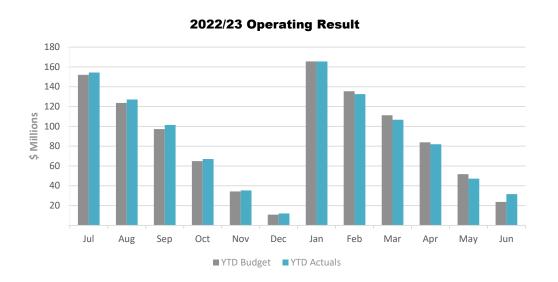

# Statement of Income and Expenses

ouncil has a positive operating result of \$31.6 million, which is \$7.6 million above current budget at 30 June 2023.

|                                                      |                             | es                         |                            |                  |                   |               |                            |
|------------------------------------------------------|-----------------------------|----------------------------|----------------------------|------------------|-------------------|---------------|----------------------------|
|                                                      | Ann                         |                            |                            | YT               |                   |               | Annua                      |
|                                                      | Original<br>Budget<br>\$000 | Current<br>Budget<br>\$000 | Current<br>Budget<br>\$000 | Actuals<br>\$000 | Variance<br>\$000 | Variance<br>% | Forecas<br>Budget<br>\$000 |
| Operating Revenue                                    | <del>-</del>                | ψοσσ                       | <b>4000</b>                | <b>\$</b> 000    | <b>\$</b> 000     | ,,            | φοσσ                       |
| Net Rates and Utility Charges                        | 369,957                     | 370,198                    | 370,198                    | 371,183          | 984               | 0.3%          | 370,1                      |
| Fees and Charges                                     | 70,045                      | 67,857                     | 67,857                     | 69,386           | 1,530             | 2.3%          | 67,8                       |
| Interest Received from Investments                   | 3,000                       | 11,820                     | 11,820                     | 16,868           | 5,048             | 42.7%         | 11,8                       |
| Operating Grants and Subsidies                       | 12,804                      | 16,167                     | 16,167                     | 21,811           | 5,644             | 34.9%         | 16,1                       |
| Operating Contributions                              | 320                         | 320                        | 320                        | 243              | (77)              | (24.1%)       | 3                          |
| Unitywater Participation                             | 52,438                      | 52,438                     | 52,438                     | 52,438           | ` -               | `             | 52,4                       |
| Other Revenue                                        | 23.824                      | 25,880                     | 25,880                     | 38,161           | 12.281            | 47.5%         | 25,8                       |
| Internal Sales/Recoveries                            | 2,632                       | 2,260                      | 2,260                      | 1,247            | (1,013)           | (44.8%)       | 2,2                        |
| Total Operating Revenue                              | 535,020                     | 546,939                    | 546,939                    | 571,337          | 24,397            | 4.5%          | 546,9                      |
| Operating Expenses                                   |                             |                            |                            |                  |                   |               |                            |
| Employee Costs                                       | 163.519                     | 163,092                    | 163,092                    | 162,509          | (583)             | (0.4%)        | 163,0                      |
| Materials and Services                               | 200,548                     | 209,799                    | 209,799                    | 214,006          | 4,207             | 2.0%          | 209,7                      |
| Finance Costs                                        | 12,771                      | 13,167                     | 13,167                     | 13,497           | 330               | 2.5%          | 13,1                       |
| Company Contributions                                | 4,413                       | 4,483                      | 4,483                      | 4,484            | 1                 | 0.0%          | 4,4                        |
| Depreciation Expense                                 | 95,499                      | 101,215                    | 101,215                    | 104,261          | 3,046             | 3.0%          | 101,2                      |
| Other Expenses                                       | 23,292                      | 24,447                     | 24,447                     | 27.350           | 2.903             | 11.9%         | 24,4                       |
| Recurrent Capital Expenses                           | 3,195                       | 6,737                      | 6,737                      | 13,618           | 6,882             | 102.1%        | 6,7                        |
| Total Operating Expenses                             | 503,237                     | 522,940                    | 522,940                    | 539,726          | 16,786            | 3.2%          | 522,9                      |
| Total Operating Expenses                             | 303,237                     | 322,340                    | 322,340                    | 333,720          | 10,700            | 3.270         | 322,3                      |
| Operating Result                                     | 31,783                      | 24,000                     | 24,000                     | 31,611           | 7,612             | 31.7%         | 24,0                       |
| Capital Revenue                                      |                             |                            |                            |                  |                   |               |                            |
| Capital Grants and Subsidies                         | 18,186                      | 35,014                     | 35,014                     | 44,538           | 9,525             | 27.2%         | 35,0                       |
| Capital Contributions - Cash                         | 32.000                      | 32.000                     | 32,000                     | 44,073           | 12.073            | 37.7%         | 32.0                       |
| Capital Contributions - Fixed Assets                 | 50,417                      | 50,417                     | 50,417                     | 18,052           | (32,365)          | (64.2%)       | 50,4                       |
| Total Capital Revenue                                | 100,602                     | 117,430                    | 117,430                    | 106,663          | (10,768)          | (9.2%)        | 117,4                      |
|                                                      |                             |                            |                            |                  |                   |               |                            |
| Non-recurrent Expenses                               |                             |                            |                            |                  |                   |               |                            |
| Profit/Loss on disposal, revaluation<br>& impairment |                             |                            |                            | 7,418            | 7,418             |               |                            |
| Movements in landfill and quarry                     | 1                           | 1                          | 1                          | 7,410            | 7,410             | 1             |                            |
| provisions                                           | 3,010                       | 3,010                      | 3,010                      | 3,010            | _                 | _             | 3,0                        |
| Assets Transferred to Third Parties                  | _                           | _                          | _                          | 37               | 37                | _             |                            |
| Total Non-recurrent Expenses                         | 3,010                       | 3,010                      | 3,010                      | 10,465           | 7,455             | 247.6%        | 3,0                        |
| Total Hon Total on Expenses                          |                             |                            |                            |                  |                   |               |                            |

### Operating Result – June 2023

| Operating Summary          |                  |         |         |         |          |          |
|----------------------------|------------------|---------|---------|---------|----------|----------|
|                            | Ann              | ual     |         | ΥT      | ΓD       |          |
|                            | Original Current |         | Current | Actuals | Variance | Variance |
|                            | Budget           | Budget  | Budget  |         |          |          |
|                            | \$000s           | \$000s  | \$000s  | \$000s  | \$000s   | %        |
|                            |                  |         |         |         |          |          |
| Operating Revenue          | 535,020          | 546,939 | 546,939 | 571,337 | 24,397   | 4.5%     |
| Operating Expenses         | 500,042          | 516,203 | 516,203 | 526,107 | 9,904    | 1.9%     |
| Recurrent Capital Expenses | 3,195            | 6,737   | 6,737   | 13,618  | 6,882    | 102.1%   |
| Operating Result           | 31,783           | 24,000  | 24,000  | 31,611  | 7,612    | 31.7%    |
| Capital Revenue            | 100,602          | 117,430 | 117,430 | 106,663 | (10,768) | (9.2%)   |
| Non-recurrent Expenses     | 3,010            | 3,010   | 3,010   | 10,465  | 7,455    | 247.6%   |
| Net Result                 | 129,375          | 138,419 | 138,419 | 127,809 | (10,611) | (7.7%)   |

As at 30 June 2023, \$571 million operating revenue had been achieved which is \$24 million more than budget.

Significant revenue variances:

- Operating Grants and Subsidies Council has received a 100% prepayment of the 2023/24 Federal Assistance Grant totalling \$11.7 million
- Fees and Charges Revenue from Council's holiday parks has exceeded the full year budget by \$745,000, a total revenue of \$21.8 million. Fees generated from development application are below the expected budget by \$1.5 million.
- Other Revenue Council has received \$17.8 million in land sales for the Maroochydore City Centre which is \$10 million higher than budget.
- Interest Received from Investments Investment revenue received from term deposits have exceeded the expected budget, with a total return of \$12.2 million. The early repayment of loans associated with the Maroochydore City Centre land sales has resulted in a positive early repayment adjustment of \$4.7 million.

# Operating Result – June 2023 (continued)

| <b>Operating Summary</b>   |          |         |         |         |          |          |  |  |
|----------------------------|----------|---------|---------|---------|----------|----------|--|--|
|                            | Ann      | ual     |         | YTD     |          |          |  |  |
|                            | Original | Current | Current | Actuals | Variance | Variance |  |  |
|                            | Budget   | Budget  | Budget  |         |          |          |  |  |
|                            | \$000s   | \$000s  | \$000s  | \$000s  | \$000s   | %        |  |  |
|                            |          |         |         |         |          |          |  |  |
| Operating Revenue          | 535,020  | 546,939 | 546,939 | 571,337 | 24,397   | 4.5%     |  |  |
| Operating Expenses         | 500,042  | 516,203 | 516,203 | 526,107 | 9,904    | 1.9%     |  |  |
| Recurrent Capital Expenses | 3,195    | 6,737   | 6,737   | 13,618  | 6,882    | 102.1%   |  |  |
| Operating Result           | 31,783   | 24,000  | 24,000  | 31,611  | 7,612    | 31.7%    |  |  |
| Capital Revenue            | 100,602  | 117,430 | 117,430 | 106,663 | (10,768) | (9.2%)   |  |  |
| Non-recurrent Expenses     | 3,010    | 3,010   | 3,010   | 10,465  | 7,455    | 247.6%   |  |  |
| Net Result                 | 129,375  | 138,419 | 138,419 | 127,809 | (10,611) | (7.7%)   |  |  |