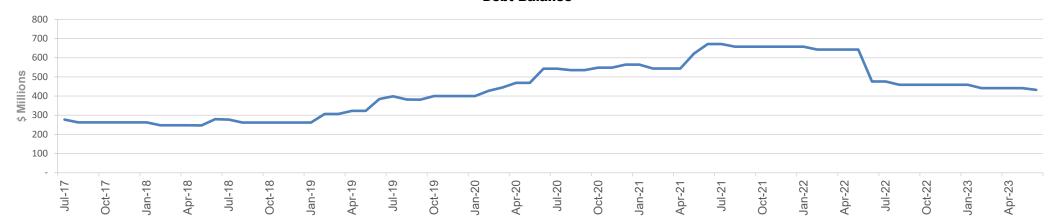

### Debt

Council's final borrowings for the 2022/23 were \$6.2 million. Total loans were drawn down in June 2023 at an interest rate of 4.385%. All new loans for 2022/23 are associated with construction of the 303 space multideck in the Maroochydore City Centre.

Council's closing debt as at 30 June 2023 is \$442 million.

Council has initiated additional debt repayments in June 2023 for loans associated with the Maroochydore City Centre project. Utilising \$20.7 million of land sales and developer contributions revenues generated in 2022/23, the additional repayments provide an immediate early repayment adjustment benefit of \$4.7 million due to the change in interest rates on Council's loans. A reduction of future interest expense of \$5.6 million has also been realised.

| Debt - 2022/23                          |                    |                    |                   |                  |
|-----------------------------------------|--------------------|--------------------|-------------------|------------------|
|                                         | Opening<br>Balance | Debt<br>Redemption | New<br>Borrowings | Closin<br>Balanc |
|                                         | \$000              | \$000              | \$000             | \$000            |
| Sunshine Coast Council Core             | 345,766            | 16,680             | 34,200            | 363,2            |
| Deferred Waste Borrowings               |                    |                    | (26,000)          | (26,0            |
| City Hall borrowings not required       |                    |                    | (2,000)           | (2,0             |
| Sunshine Coast Council Core - Amended   | 345,766            | 16,680             | 6,200             | 335,2            |
| Maroochydore City Centre                | 138,717            | 6,879              |                   | 131,8            |
| Early repayment of principal            |                    | 20,727             |                   | (20,7            |
| Early repayment market value adjustment |                    | 4,630              |                   | (4,6             |
| Maroochydore City Centre - Amended      | 138,717            | 32,236             | -                 | 106,4            |
| Amended Total                           | 484,483            | 48,916             | 6,200             | 441,7            |

Table 1: 2022/23 Final Debt Balance