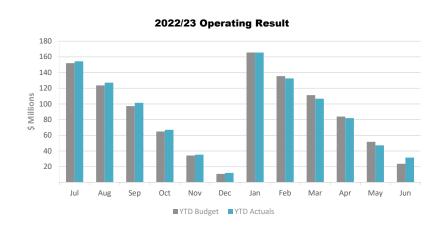

# Statement of Income and Expenses

ouncil has a positive operating result of \$31.6 million, which is \$7.6 million above current budget at 30 June 2023.

|                                                      |                             | es                         |                            |                  |                   |               |                            |
|------------------------------------------------------|-----------------------------|----------------------------|----------------------------|------------------|-------------------|---------------|----------------------------|
|                                                      | Ann                         |                            |                            | YT               |                   |               | Annua                      |
|                                                      | Original<br>Budget<br>\$000 | Current<br>Budget<br>\$000 | Current<br>Budget<br>\$000 | Actuals<br>\$000 | Variance<br>\$000 | Variance<br>% | Forecas<br>Budget<br>\$000 |
| Operating Revenue                                    | <del>-</del>                | ψοσσ                       | <b>4000</b>                | <b>\$</b> 000    | <b>\$</b> 000     | ,,            | φοσσ                       |
| Net Rates and Utility Charges                        | 369,957                     | 370,198                    | 370,198                    | 371,183          | 984               | 0.3%          | 370,1                      |
| Fees and Charges                                     | 70,045                      | 67,857                     | 67,857                     | 69,386           | 1,530             | 2.3%          | 67,8                       |
| Interest Received from Investments                   | 3,000                       | 11,820                     | 11,820                     | 16,868           | 5,048             | 42.7%         | 11,8                       |
| Operating Grants and Subsidies                       | 12,804                      | 16,167                     | 16,167                     | 21,811           | 5,644             | 34.9%         | 16,1                       |
| Operating Contributions                              | 320                         | 320                        | 320                        | 243              | (77)              | (24.1%)       | 3                          |
| Unitywater Participation                             | 52,438                      | 52,438                     | 52,438                     | 52,438           | ` -               | `             | 52,4                       |
| Other Revenue                                        | 23.824                      | 25,880                     | 25,880                     | 38,161           | 12.281            | 47.5%         | 25,8                       |
| Internal Sales/Recoveries                            | 2,632                       | 2,260                      | 2,260                      | 1,247            | (1,013)           | (44.8%)       | 2,2                        |
| Total Operating Revenue                              | 535,020                     | 546,939                    | 546,939                    | 571,337          | 24,397            | 4.5%          | 546,9                      |
| Operating Expenses                                   |                             |                            |                            |                  |                   |               |                            |
| Employee Costs                                       | 163.519                     | 163,092                    | 163,092                    | 162,509          | (583)             | (0.4%)        | 163,0                      |
| Materials and Services                               | 200,548                     | 209,799                    | 209,799                    | 214,006          | 4,207             | 2.0%          | 209,7                      |
| Finance Costs                                        | 12,771                      | 13,167                     | 13,167                     | 13,497           | 330               | 2.5%          | 13,1                       |
| Company Contributions                                | 4,413                       | 4,483                      | 4,483                      | 4,484            | 1                 | 0.0%          | 4,4                        |
| Depreciation Expense                                 | 95,499                      | 101,215                    | 101,215                    | 104,261          | 3,046             | 3.0%          | 101,2                      |
| Other Expenses                                       | 23,292                      | 24,447                     | 24,447                     | 27.350           | 2.903             | 11.9%         | 24,4                       |
| Recurrent Capital Expenses                           | 3,195                       | 6,737                      | 6,737                      | 13,618           | 6,882             | 102.1%        | 6,7                        |
| Total Operating Expenses                             | 503,237                     | 522,940                    | 522,940                    | 539,726          | 16,786            | 3.2%          | 522,9                      |
| Total Operating Expenses                             | 303,237                     | 322,340                    | 322,340                    | 333,720          | 10,700            | 3.270         | 322,3                      |
| Operating Result                                     | 31,783                      | 24,000                     | 24,000                     | 31,611           | 7,612             | 31.7%         | 24,0                       |
| Capital Revenue                                      |                             |                            |                            |                  |                   |               |                            |
| Capital Grants and Subsidies                         | 18,186                      | 35,014                     | 35,014                     | 44,538           | 9,525             | 27.2%         | 35,0                       |
| Capital Contributions - Cash                         | 32.000                      | 32.000                     | 32,000                     | 44,073           | 12.073            | 37.7%         | 32.0                       |
| Capital Contributions - Fixed Assets                 | 50,417                      | 50,417                     | 50,417                     | 18,052           | (32,365)          | (64.2%)       | 50,4                       |
| Total Capital Revenue                                | 100,602                     | 117,430                    | 117,430                    | 106,663          | (10,768)          | (9.2%)        | 117,4                      |
|                                                      |                             |                            |                            |                  |                   |               |                            |
| Non-recurrent Expenses                               |                             |                            |                            |                  |                   |               |                            |
| Profit/Loss on disposal, revaluation<br>& impairment |                             |                            |                            | 7,418            | 7,418             |               |                            |
| Movements in landfill and quarry                     | 1                           | 1                          | 1                          | 7,410            | 7,410             | 1             |                            |
| provisions                                           | 3,010                       | 3,010                      | 3,010                      | 3,010            | _                 | _             | 3,0                        |
| Assets Transferred to Third Parties                  | _                           | _                          | _                          | 37               | 37                | _             |                            |
| Total Non-recurrent Expenses                         | 3,010                       | 3,010                      | 3,010                      | 10,465           | 7,455             | 247.6%        | 3,0                        |
| Total Hon Total on Expenses                          |                             |                            |                            |                  |                   |               |                            |

### Operating Result – June 2023

| Operating Summary          |                  |         |         |         |          |          |
|----------------------------|------------------|---------|---------|---------|----------|----------|
|                            | Ann              | ual     |         | ΥT      | ΓD       |          |
|                            | Original Current |         | Current | Actuals | Variance | Variance |
|                            | Budget           | Budget  | Budget  |         |          |          |
|                            | \$000s           | \$000s  | \$000s  | \$000s  | \$000s   | %        |
|                            |                  |         |         |         |          |          |
| Operating Revenue          | 535,020          | 546,939 | 546,939 | 571,337 | 24,397   | 4.5%     |
| Operating Expenses         | 500,042          | 516,203 | 516,203 | 526,107 | 9,904    | 1.9%     |
| Recurrent Capital Expenses | 3,195            | 6,737   | 6,737   | 13,618  | 6,882    | 102.1%   |
| Operating Result           | 31,783           | 24,000  | 24,000  | 31,611  | 7,612    | 31.7%    |
| Capital Revenue            | 100,602          | 117,430 | 117,430 | 106,663 | (10,768) | (9.2%)   |
| Non-recurrent Expenses     | 3,010            | 3,010   | 3,010   | 10,465  | 7,455    | 247.6%   |
| Net Result                 | 129,375          | 138,419 | 138,419 | 127,809 | (10,611) | (7.7%)   |

As at 30 June 2023, \$571 million operating revenue had been achieved which is \$24 million more than budget.

Significant revenue variances:

- Operating Grants and Subsidies Council has received a 100% prepayment of the 2023/24 Federal Assistance Grant totalling \$11.7 million
- Fees and Charges Revenue from Council's holiday parks has exceeded the full year budget by \$745,000, a total revenue of \$21.8 million. Fees generated from development application are below the expected budget by \$1.5 million.
- Other Revenue Council has received \$17.8 million in land sales for the Maroochydore City Centre which is \$10 million higher than budget.
- Interest Received from Investments Investment revenue received from term deposits have exceeded the expected budget, with a total return of \$12.2 million. The early repayment of loans associated with the Maroochydore City Centre land sales has resulted in a positive early repayment adjustment of \$4.7 million.

# Operating Result – June 2023 (continued)

| <b>Operating Summary</b>   |          |         |         |         |          |          |  |  |
|----------------------------|----------|---------|---------|---------|----------|----------|--|--|
|                            | Ann      | ual     |         | YTD     |          |          |  |  |
|                            | Original | Current | Current | Actuals | Variance | Variance |  |  |
|                            | Budget   | Budget  | Budget  |         |          |          |  |  |
|                            | \$000s   | \$000s  | \$000s  | \$000s  | \$000s   | %        |  |  |
|                            |          |         |         |         |          |          |  |  |
| Operating Revenue          | 535,020  | 546,939 | 546,939 | 571,337 | 24,397   | 4.5%     |  |  |
| Operating Expenses         | 500,042  | 516,203 | 516,203 | 526,107 | 9,904    | 1.9%     |  |  |
| Recurrent Capital Expenses | 3,195    | 6,737   | 6,737   | 13,618  | 6,882    | 102.1%   |  |  |
| Operating Result           | 31,783   | 24,000  | 24,000  | 31,611  | 7,612    | 31.7%    |  |  |
| Capital Revenue            | 100,602  | 117,430 | 117,430 | 106,663 | (10,768) | (9.2%)   |  |  |
| Non-recurrent Expenses     | 3,010    | 3,010   | 3,010   | 10,465  | 7,455    | 247.6%   |  |  |
| Net Result                 | 129,375  | 138,419 | 138,419 | 127,809 | (10,611) | (7.7%)   |  |  |