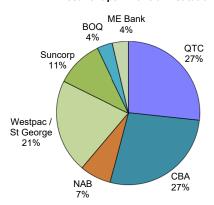

### **Investment Performance**

Investment per financial institution (%)

Investment by Standard & Poor's (Short Term Credit Rating)

| Liquidity as at:         | :        | 30/06/2023 | Term deposits matu | ring:    |      |
|--------------------------|----------|------------|--------------------|----------|------|
|                          | \$'000's |            | -                  | \$'000's | Coun |
| At-call accounts         |          |            | within 30 days     | 40,000   | 4    |
| QTC + CBA (excl. trust)  | 121,971  | 43.05%     | 30-59 days         | 40,000   | 4    |
|                          |          |            | 60-89 days         | 30,000   | 3    |
| Maturities within 7 days | -        | 0.00%      | 90-179 days        | 10,000   | 1    |
| Total at-call            | 121,971  | 43.05%     | 180-364 days       | 30,000   | 2    |
| Investment Policy Target |          | 10.00%     | 1 year - 3 years   | -        |      |
|                          |          |            | Total              | 150,000  | 14   |