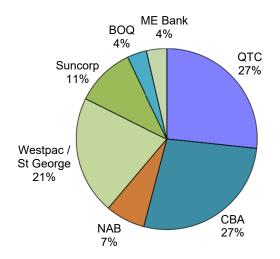

### **Investment Performance**

Investment per financial institution (%)

Investment by Standard & Poor's (Short Term Credit Rating)

| Liquidity as at:         | :        | 30/06/2023 | Term deposits matu | ring:    |      |
|--------------------------|----------|------------|--------------------|----------|------|
|                          | \$'000's |            | -                  | \$'000's | Coun |
| At-call accounts         |          |            | within 30 days     | 40,000   | 4    |
| QTC + CBA (excl. trust)  | 121,971  | 43.05%     | 30-59 days         | 40,000   | 4    |
|                          |          |            | 60-89 days         | 30,000   | 3    |
| Maturities within 7 days | -        | 0.00%      | 90-179 days        | 10,000   | 1    |
| Total at-call            | 121,971  | 43.05%     | 180-364 days       | 30,000   | 2    |
| Investment Policy Target |          | 10.00%     | 1 year - 3 years   | -        |      |
|                          |          |            | Total              | 150,000  | 14   |

| INVESTMENT SUMMAR | Investment Policy |     |            |       |            |       |                     |                 |
|-------------------|-------------------|-----|------------|-------|------------|-------|---------------------|-----------------|
|                   | 30/06/202         | 3   | 30/03/2023 |       | 30/06/2022 |       | Individual<br>Limit | Group<br>Limits |
| A1+ (QTC)         | 75,591            | 27% | 124,460    | 32.3% | 293,067    | 85.2% | 100%                | 100%            |
| A1+ (Other)       | 157,707           | 56% | 210,914    | 54.7% | 40,796     | 11.9% | 40%                 | 100%            |
| A1                | 30,000            | 11% | 30,000     | 7.8%  | -          | 0.0%  | 30%                 | 50%             |
| A2                | 20,000            | 7%  | 20,000     | 5.2%  | 10,000     | 2.9%  | 30%                 | 45%             |
| A3                | -                 | 0%  | -          | 0.0%  | -          | 0.0%  | 5%                  | 10%             |
| Total Funds       | 283,298           |     | 385,374    |       | 343,863    |       |                     |                 |
| FUND SUMMARY      |                   |     |            |       |            |       |                     |                 |
| General Funds     | 271,971           |     | 373,366    |       | 331,951    |       |                     |                 |
| Trust Funds       | 11,327            |     | 12,008     |       | 11,911     |       |                     |                 |
| Total Funds       | 283,298           |     | 385,374    |       | 343,863    |       |                     |                 |

- · All investment parameters remain within the guidelines established by the Investment Policy.
- For the month ending 30 June 2023 Council had \$272 million cash (excluding Trust Fund), with an average interest rate of 4.67%, being 1.12% above benchmark. This is compared to the same period last year with \$344 million cash (excluding Trust Fund) with an average interest rate of 0.74%, being 0.16% above benchmark.
- The benchmark used to measure performance of cash funds is Bloomberg AusBond Bank Bill index (BAUBIL).