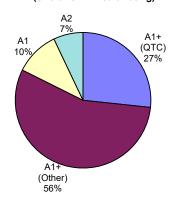

| INVESTMENT SUMMAR | Investment Policy |     |            |       |            |       |                     |                 |
|-------------------|-------------------|-----|------------|-------|------------|-------|---------------------|-----------------|
|                   | 30/06/202         | 3   | 30/03/2023 |       | 30/06/2022 |       | Individual<br>Limit | Group<br>Limits |
| A1+ (QTC)         | 75,591            | 27% | 124,460    | 32.3% | 293,067    | 85.2% | 100%                | 100%            |
| A1+ (Other)       | 157,707           | 56% | 210,914    | 54.7% | 40,796     | 11.9% | 40%                 | 100%            |
| A1                | 30,000            | 11% | 30,000     | 7.8%  | -          | 0.0%  | 30%                 | 50%             |
| A2                | 20,000            | 7%  | 20,000     | 5.2%  | 10,000     | 2.9%  | 30%                 | 45%             |
| A3                | -                 | 0%  | -          | 0.0%  | -          | 0.0%  | 5%                  | 10%             |
| Total Funds       | 283,298           |     | 385,374    |       | 343,863    |       |                     |                 |
| FUND SUMMARY      |                   |     |            |       |            |       |                     |                 |
| General Funds     | 271,971           |     | 373,366    |       | 331,951    |       |                     |                 |
| Trust Funds       | 11,327            |     | 12,008     |       | 11,911     |       |                     |                 |
| Total Funds       | 283,298           |     | 385,374    |       | 343,863    |       |                     |                 |