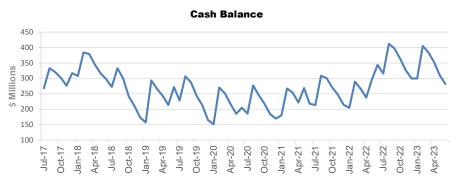

### Cash Flows and Balance Sheet

|                                             | Original<br>Budget<br>\$000s | Year En<br>Forecas<br>\$000s |
|---------------------------------------------|------------------------------|------------------------------|
| CASH FLOWS                                  |                              |                              |
| Opening Cash                                | 289,721                      | 332,2                        |
| Net Cash Inflow/(Outflows) from:            |                              |                              |
| Operating Activities                        | 78,211                       | 114,8                        |
| Investing Activities                        | (177,162)                    | (120,90                      |
| Financing Activities                        | 19,509                       | (43,10                       |
| Net Increase/(decrease) in Cash Held        | (79,442)                     | (49,20                       |
| Cash at year end                            | 210,279                      | 283,0                        |
| BALANCE SHEET                               |                              |                              |
| Current Assets                              | 269,810                      | 332,7                        |
| Non Current Assets                          | 6,319,144                    | 6,864,1                      |
| Total Assets                                | 6,588,954                    | 7,196,9                      |
| Current Liabilities                         | 136,038                      | 182,6                        |
| Non Current Liabilities                     | 541,261                      | 521,7                        |
| Total Liabilities                           | 677,299                      | 704,4                        |
| Net Community Assets/Total Community Equity | 5,911,655                    | 6,492,4                      |

- · Council's cash at 30 June 2023 is \$283 million
- · Council's debt at 30 June 2023 is \$442 million