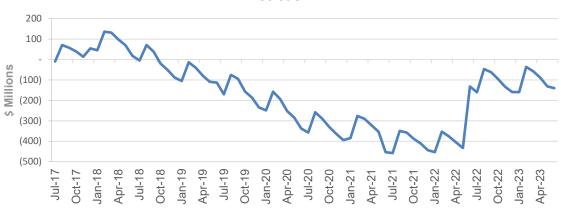

### Debt

Council's final borrowings for the 2022/23 were \$6.2 million. Total loans were drawn down in June 2023 at an interest rate of 4.385%. All new loans for 2022/23 are associated with construction of the 303 space multideck in the Maroochydore City Centre.

Council's closing debt as at 30 June 2023 is \$442 million.

Council has initiated additional debt repayments in June 2023 for loans associated with the Maroochydore City Centre project. Utilising \$20.7 million of land sales and developer contributions revenues generated in 2022/23, the additional repayments provide an immediate early repayment adjustment benefit of \$4.7 million due to the change in interest rates on Council's loans. A reduction of future interest expense of \$5.6 million has also been realised.

| Debt - 2022/23                          |                    |                    |                   |                  |
|-----------------------------------------|--------------------|--------------------|-------------------|------------------|
|                                         | Opening<br>Balance | Debt<br>Redemption | New<br>Borrowings | Closin<br>Balanc |
|                                         | \$000              | \$000              | \$000             | \$000            |
| Sunshine Coast Council Core             | 345,766            | 16,680             | 34,200            | 363,2            |
| Deferred Waste Borrowings               |                    |                    | (26,000)          | (26,0            |
| City Hall borrowings not required       |                    |                    | (2,000)           | (2,0             |
| Sunshine Coast Council Core - Amended   | 345,766            | 16,680             | 6,200             | 335,2            |
| Maroochydore City Centre                | 138,717            | 6,879              |                   | 131,8            |
| Early repayment of principal            |                    | 20,727             |                   | (20,7            |
| Early repayment market value adjustment |                    | 4,630              |                   | (4,6             |
| Maroochydore City Centre - Amended      | 138,717            | 32,236             | -                 | 106,4            |
| Amended Total                           | 484,483            | 48,916             | 6,200             | 441,7            |