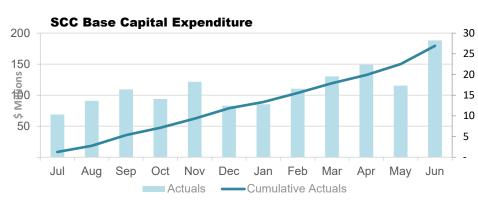

# Capital Expenditure - June 2023

As at 30 June 2023, \$235.8 million (80.5%) of Council's \$292.9 million Capital Works Program was financially expended.

The Core Capital Program has progressed 89.3% of budget, an actual spend of \$187.8 million.

Corporate Major Projects progressed 76% consisting of -

- Sunshine Coast City Hall 94%
- Maroochydore PDA Multi Deck 50%

| Capital Expenditure                      |                              |                             |                   |                            |                                |                                       |
|------------------------------------------|------------------------------|-----------------------------|-------------------|----------------------------|--------------------------------|---------------------------------------|
|                                          | Ann                          | ual                         | YT                | D                          | Year                           | End                                   |
|                                          | Original<br>Budget<br>\$000s | Current<br>Budget<br>\$000s | Actuals<br>\$000s | % of FY<br>Budget<br>Spent | Forecast<br>Year End<br>Actual | Foreca<br>Year E<br>Variance<br>Budge |
| Core Capital Works Program               |                              |                             |                   |                            |                                |                                       |
| Aerodromes                               | 530                          | 1,327                       | 893               | 67.3%                      | 893                            | (4                                    |
| Buildings and Facilities                 | 21,764                       | 20,116                      | 17,499            | 87.0%                      | 17,499                         | (2,€                                  |
| Coast and Canals                         | 4,440                        | 5,403                       | 3,962             | 73.3%                      | 3,962                          | (1,∠                                  |
| Environmental Assets                     | 3,840                        | 2,697                       | 1,938             | 71.9%                      | 1,938                          | (7                                    |
| Minor Works                              | 4,850                        | 4,874                       | 4,168             | 85.5%                      | 4,168                          | (7                                    |
| Fleet                                    | 4,000                        | 5,559                       | 3,583             | 64.5%                      | 3,583                          | (1,§                                  |
| Holiday Parks                            | 4,095                        | 2,112                       | 1,990             | 94.2%                      | 1,990                          | (1                                    |
| Information Technology                   | 7,059                        | 9,238                       | 7,616             | 82.4%                      | 7,616                          | (1,€                                  |
| Parks and Gardens                        | 9,805                        | 11,243                      | 10,279            | 91.4%                      | 10,279                         | (٤                                    |
| Sports Facilities                        | 8,575                        | 9,452                       | 8,173             | 86.5%                      | 8,173                          | (1,2                                  |
| Quarries                                 | 610                          | 242                         | 180               | 74.4%                      | 180                            | 1                                     |
| Stormwater                               | 9,141                        | 8,204                       | 5,955             | 72.6%                      | 5,955                          | (2,2                                  |
| Transportation                           | 75,526                       | 78,184                      | 74,403            | 95.2%                      | 74,403                         | (3,7                                  |
| Waste                                    | 52,546                       | 51,683                      | 47,112            | 91.2%                      | 47,112                         | (4,5                                  |
| Total SCC Core Capital Program           | 206,781                      | 210,334                     | 187,751           | 89.3%                      | 187,751                        | (22,                                  |
| Corporate Major Projects                 | 44,731                       | 39,950                      | 30,309            | 75.9%                      | 30,309                         | (9,€                                  |
| Strategic Land and Commercial Properties | 21,697                       | 37,358                      | 13,285            | 35.6%                      | 13,285                         | • •                                   |
| Maroochydore City Centre                 | 21,091                       | 464                         | 13,283            | 30.0%                      | 139                            | ` '                                   |
| Sunshine Coast Airport Runway            | -                            | 4,842                       | 4,370             | 90.2%                      |                                | (:                                    |
|                                          | -                            |                             |                   |                            | ,                              | ,                                     |
| Total Other Capital Program              | 66,428                       | 82,614                      | 48,103            | 58.2%                      | 48,103                         | (34,                                  |
| TOTAL                                    | 273,210                      | 292,948                     | 235,854           | 80.5%                      | 235,854                        | (57,0                                 |