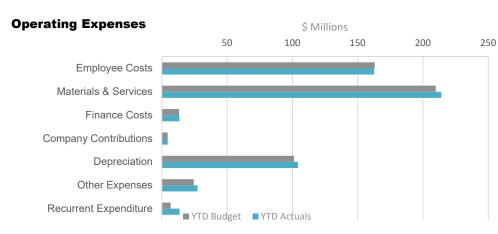

| Substantial Expenditure Variance for the Period Ending June 2023 |          |                    |         |         |          |          |          |  |  |  |  |
|------------------------------------------------------------------|----------|--------------------|---------|---------|----------|----------|----------|--|--|--|--|
|                                                                  | Ann      | ual                |         |         | Annual   |          |          |  |  |  |  |
|                                                                  | Original | Original Current C |         | Actuals | Variance | Variance | Forecast |  |  |  |  |
|                                                                  | Budget   | Budget Budget E    |         | Budget  |          |          | Budget   |  |  |  |  |
|                                                                  | \$000    | \$000 \$000        |         | \$000   | \$000    | %        | \$000    |  |  |  |  |
| Operating Expenses                                               |          |                    |         |         |          |          |          |  |  |  |  |
| Materials and Services                                           | 200,548  | 209,799            | 209,799 | 214,006 | 4,207    | 2.0%     | 209,799  |  |  |  |  |
| Depreciation Expense                                             | 95,499   | 101,215            | 101,215 | 104,261 | 3,046    | 3.0%     | 101,215  |  |  |  |  |
| Recurrent Capital Expenses                                       | 3,195    | 6,737              | 6,737   | 13,618  | 6,882    | 102.1%   | 6,737    |  |  |  |  |

As at 30 June 2023, \$540 million had been expended resulting in  $\alpha$  variance of \$16.8 million (3.2%) higher than budget.

- Employee costs are below budget for the current financial year due to ongoing vacancies
- Sunshine Coast Stadium has incurred \$820,000 additional expenses above the current budget due to additional events being held. Increased ticket sales revenue as well as food and beverage sales have also been received
- Recurrent capital expenses relates to works undertaken through Council's Capital Works Program that do not meet the definition of an asset under Accounting Standard AASB 116 Property Plant and Equipment. This predominately relates to the following programs –
  - Sunshine Coast Airport Runway Expansion
  - · Information Technology
  - Transportation