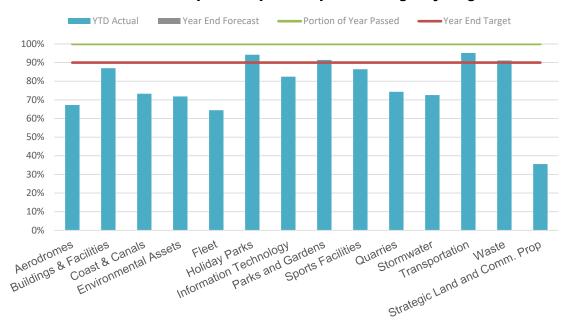

# Capital Expenditure - June 2023

As at 30 June 2023, \$235.8 million (80.5%) of Council's \$292.9 million Capital Works Program was financially expended.

The Core Capital Program has progressed 89.3% of budget, an actual spend of \$187.8 million.

Corporate Major Projects progressed 76% consisting of -

- Sunshine Coast City Hall 94%
- Maroochydore PDA Multi Deck 50%

| Capital Expenditure                      |                              |                             |                   |                            |                                |                                       |
|------------------------------------------|------------------------------|-----------------------------|-------------------|----------------------------|--------------------------------|---------------------------------------|
|                                          | Ann                          | ual                         | YT                | D                          | Year                           | End                                   |
|                                          | Original<br>Budget<br>\$000s | Current<br>Budget<br>\$000s | Actuals<br>\$000s | % of FY<br>Budget<br>Spent | Forecast<br>Year End<br>Actual | Foreca<br>Year E<br>Variance<br>Budge |
| Core Capital Works Program               |                              |                             |                   |                            |                                |                                       |
| Aerodromes                               | 530                          | 1,327                       | 893               | 67.3%                      | 893                            | (4                                    |
| Buildings and Facilities                 | 21,764                       | 20,116                      | 17,499            | 87.0%                      | 17,499                         | (2,€                                  |
| Coast and Canals                         | 4,440                        | 5,403                       | 3,962             | 73.3%                      | 3,962                          | (1,∠                                  |
| Environmental Assets                     | 3,840                        | 2,697                       | 1,938             | 71.9%                      | 1,938                          | (7                                    |
| Minor Works                              | 4,850                        | 4,874                       | 4,168             | 85.5%                      | 4,168                          | (7                                    |
| Fleet                                    | 4,000                        | 5,559                       | 3,583             | 64.5%                      | 3,583                          | (1,§                                  |
| Holiday Parks                            | 4,095                        | 2,112                       | 1,990             | 94.2%                      | 1,990                          | (1                                    |
| Information Technology                   | 7,059                        | 9,238                       | 7,616             | 82.4%                      | 7,616                          | (1,€                                  |
| Parks and Gardens                        | 9,805                        | 11,243                      | 10,279            | 91.4%                      | 10,279                         | (٤                                    |
| Sports Facilities                        | 8,575                        | 9,452                       | 8,173             | 86.5%                      | 8,173                          | (1,2                                  |
| Quarries                                 | 610                          | 242                         | 180               | 74.4%                      | 180                            | 1                                     |
| Stormwater                               | 9,141                        | 8,204                       | 5,955             | 72.6%                      | 5,955                          | (2,2                                  |
| Transportation                           | 75,526                       | 78,184                      | 74,403            | 95.2%                      | 74,403                         | (3,7                                  |
| Waste                                    | 52,546                       | 51,683                      | 47,112            | 91.2%                      | 47,112                         | (4,5                                  |
| Total SCC Core Capital Program           | 206,781                      | 210,334                     | 187,751           | 89.3%                      | 187,751                        | (22,                                  |
| Corporate Major Projects                 | 44,731                       | 39,950                      | 30,309            | 75.9%                      | 30,309                         | (9,€                                  |
| Strategic Land and Commercial Properties | 21,697                       | 37,358                      | 13,285            | 35.6%                      | 13,285                         | • •                                   |
| Maroochydore City Centre                 | 21,091                       | 464                         | 13,283            | 30.0%                      | 139                            | ` '                                   |
| Sunshine Coast Airport Runway            | -                            | 4,842                       | 4,370             | 90.2%                      |                                | (:                                    |
|                                          | -                            |                             |                   |                            | ,                              | ,                                     |
| Total Other Capital Program              | 66,428                       | 82,614                      | 48,103            | 58.2%                      | 48,103                         | (34,                                  |
| TOTAL                                    | 273,210                      | 292,948                     | 235,854           | 80.5%                      | 235,854                        | (57,0                                 |

#### SCC Core % YTD spent compared to profiled budget by Program