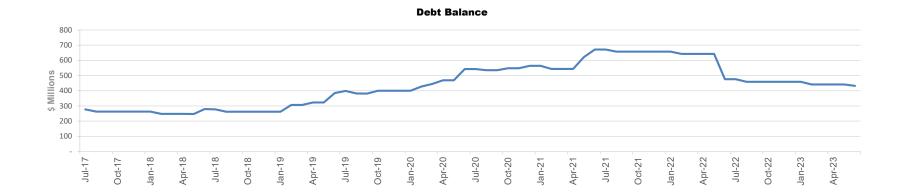

- · Council's cash at 30 June 2023 is \$283 million
- · Council's debt at 30 June 2023 is \$442 million

### Debt

Council's final borrowings for the 2022/23 were \$6.2 million. Total loans were drawn down in June 2023 at an interest rate of 4.385%. All new loans for 2022/23 are associated with construction of the 303 space multideck in the Maroochydore City Centre.

Council's closing debt as at 30 June 2023 is \$442 million.

Council has initiated additional debt repayments in June 2023 for loans associated with the Maroochydore City Centre project. Utilising \$20.7 million of land sales and developer contributions revenues generated in 2022/23, the additional repayments provide an immediate early repayment adjustment benefit of \$4.7 million due to the change in interest rates on Council's loans. A reduction of future interest expense of \$5.6 million has also been realised.

| Debt - 2022/23                          |                    |                    |                   |                  |
|-----------------------------------------|--------------------|--------------------|-------------------|------------------|
|                                         | Opening<br>Balance | Debt<br>Redemption | New<br>Borrowings | Closin<br>Balanc |
|                                         | \$000              | \$000              | \$000             | \$000            |
| Sunshine Coast Council Core             | 345,766            | 16,680             | 34,200            | 363,2            |
| Deferred Waste Borrowings               |                    |                    | (26,000)          | (26,0            |
| City Hall borrowings not required       |                    |                    | (2,000)           | (2,0             |
| Sunshine Coast Council Core - Amended   | 345,766            | 16,680             | 6,200             | 335,2            |
| Maroochydore City Centre                | 138,717            | 6,879              |                   | 131,8            |
| Early repayment of principal            |                    | 20,727             |                   | (20,7            |
| Early repayment market value adjustment |                    | 4,630              |                   | (4,6             |
| Maroochydore City Centre - Amended      | 138,717            | 32,236             | -                 | 106,4            |
| Amended Total                           | 484,483            | 48,916             | 6,200             | 441,7            |

Table 1: 2022/23 Final Debt Balance