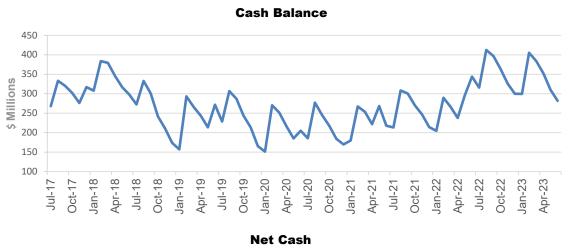

### Cash Flows and Balance Sheet

|                                             | Original<br>Budget<br>\$000s | Year En<br>Forecas<br>\$000s |
|---------------------------------------------|------------------------------|------------------------------|
| CASH FLOWS                                  |                              |                              |
| Opening Cash                                | 289,721                      | 332,2                        |
| Net Cash Inflow/(Outflows) from:            |                              |                              |
| Operating Activities                        | 78,211                       | 114,8                        |
| Investing Activities                        | (177,162)                    | (120,90                      |
| Financing Activities                        | 19,509                       | (43,10                       |
| Net Increase/(decrease) in Cash Held        | (79,442)                     | (49,20                       |
| Cash at year end                            | 210,279                      | 283,0                        |
| BALANCE SHEET                               |                              |                              |
| Current Assets                              | 269,810                      | 332,7                        |
| Non Current Assets                          | 6,319,144                    | 6,864,1                      |
| Total Assets                                | 6,588,954                    | 7,196,9                      |
| Current Liabilities                         | 136,038                      | 182,6                        |
| Non Current Liabilities                     | 541,261                      | 521,7                        |
| Total Liabilities                           | 677,299                      | 704,4                        |
| Net Community Assets/Total Community Equity | 5,911,655                    | 6,492,4                      |

- · Council's cash at 30 June 2023 is \$283 million
- · Council's debt at 30 June 2023 is \$442 million