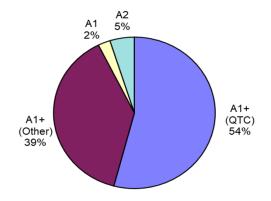

### Investment by Standard & Poor's (Short Term Credit Rating)

| Investment Performance - September 2022 |                     |        |                  |          |       |  |  |  |
|-----------------------------------------|---------------------|--------|------------------|----------|-------|--|--|--|
| Liquidity as at:                        | Term deposits matur | ing:   |                  |          |       |  |  |  |
|                                         | \$'000's            |        |                  | \$'000's | Count |  |  |  |
| At-call accounts                        |                     |        | within 30 days   | -        | -     |  |  |  |
| QTC + CBA (excl. trust)                 | 237,691             | 58.15% | 30-59 days       | 30,000   | 3     |  |  |  |
|                                         |                     |        | 60-89 days       | 50,000   | 5     |  |  |  |
| Maturities within 7 days                | -                   | 0.00%  | 90-179 days      | 80,000   | 8     |  |  |  |
| Total at-call                           | 237,691             | 58.15% | 180-364 days     | -        | -     |  |  |  |
| Investment Policy Target                |                     | 10.00% | 1 year - 3 years | -        | -     |  |  |  |
|                                         |                     |        | Total            | 160,000  | 16    |  |  |  |

| INVESTMENT SUMMARY | Investment Policy |     |            |       |            |       |                     |                 |
|--------------------|-------------------|-----|------------|-------|------------|-------|---------------------|-----------------|
|                    | 30/09/2022        |     | 30/06/2022 |       | 30/09/2021 |       | Individual<br>Limit | Group<br>Limits |
| A1+ (QTC)          | 221,166           | 54% | 292,789    | 85.2% | 284,140    | 94.6% | 100%                | 100%            |
| A1+ (Other)        | 157,593           | 39% | 40,796     | 11.9% | 16,277     | 5.4%  | 40%                 | 100%            |
| A1                 | 10,000            | 2%  | -          | 0.0%  | -          | 0.0%  | 30%                 | 50%             |
| A2                 | 20,000            | 5%  | 10,000     | 2.9%  | -          | 0.0%  | 30%                 | 45%             |
| A3                 | -                 | 0%  | -          | 0.0%  | -          | 0.0%  | 5%                  | 10%             |
| Total Funds        | 408,759           |     | 343,585    |       | 300,417    |       |                     |                 |
| FUND SUMMARY       |                   |     |            |       |            |       |                     |                 |
| General Funds      | 397,691           |     | 331,951    |       | 288,170    |       |                     |                 |
| Trust Funds        | 11,068            |     | 11,634     |       | 12,246     |       |                     |                 |
| Total Funds        | 408,759           |     | 343,585    |       | 300,417    |       |                     |                 |