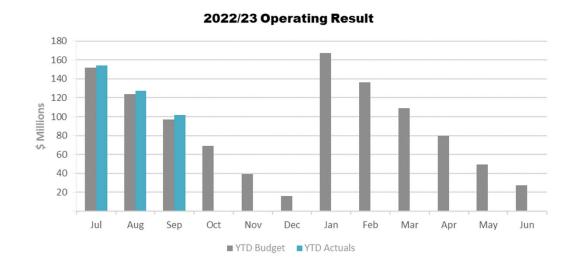

## Statement of Income and Expenses

 Council has a positive operating result of \$101 million, which is \$3.4 million above the current budget as at 30 September 2022.

| Statement of Income & E                                     | Ann      | ual     |         | YT      | D.                    |          | Annual          |
|-------------------------------------------------------------|----------|---------|---------|---------|-----------------------|----------|-----------------|
|                                                             | Original | Current | Current | Actuals | Variance              | Variance | Forecast        |
|                                                             | Budget   | Budget  | Budget  | Actuals | variance              | variance | Budget          |
|                                                             | \$000    | \$000   | \$000   | \$000   | \$000                 | %        | \$000           |
| Operating Revenue                                           | Ψ000     | φοσο    | ΨΟΟΟ    | ψοσο    | ΨΟΟΟ                  | 70       | ΨΟΟΟ            |
| Net Rates and Utility Charges                               | 369,957  | 369,804 | 183,146 | 183,448 | 302                   | 0.2%     | 369,80          |
| Fees and Charges                                            | 70,045   | 70,045  | 19,246  | 21,242  | 1,995                 | 10.4%    | 70,04           |
| Interest Received from Investments                          | 3,000    | 3,000   | 813     | 2,168   | 1,355                 | 166.7%   | 3,00            |
| Operating Grants and Subsidies                              | 12.804   | 14,692  | 1.841   | 1.961   | 120                   | 6.5%     | 14,69           |
| Operating Contributions                                     | 320      | 320     | 11      | 1,301   | 3                     | 24.4%    | 32              |
| Unitywater Participation                                    | 52.438   | 52.438  | 8.807   | 8.807   | 0                     | 0.0%     | 52.43           |
| Other Revenue                                               | 23,824   | 24,469  | 4,384   | 4,813   | 429                   | 9.8%     | 24,46           |
| Internal Sales/Recoveries                                   | 2,632    | 2,632   | 652     | 4,813   | -                     | (32.2%)  | 2,40            |
| Total Operating Revenue                                     |          |         |         | 222.894 | (210)<br><b>3.994</b> | 1.8%     |                 |
| Total Operating Revenue                                     | 535,020  | 537,400 | 218,900 | 222,094 | 3,994                 | 1.0%     | 537,40          |
| Operating Expenses                                          |          |         |         |         |                       |          |                 |
| Employee Costs                                              | 163,519  | 163,804 | 35.165  | 35,021  | (144)                 | (0.4%)   | 163,80          |
| Materials and Services                                      | 200,548  | 204,812 | 47,004  | 47,627  | 623                   | 1.3%     | 204,81          |
| Finance Costs                                               | 12,771   | 12,771  | 3,564   | 3,564   | 023                   | 1.570    | 12,77           |
| Company Contributions                                       | 4.413    | 4,413   | 4.413   | 4.414   | 0                     | 0.0%     | 4,41            |
| Depreciation Expense                                        | , -      | ,       | 23,875  | ,       | U                     | 0.076    |                 |
| ·                                                           | 95,499   | 95,499  |         | 23,875  | 150                   | 2.8%     | 95,499<br>23,57 |
| Other Expenses                                              | 23,292   | 23,571  | 5,675   | 5,834   | 159                   | -        |                 |
| Recurrent Capital Expenses                                  | 3,195    | 5,237   | 2,063   | 1,994   | (70)                  | (3.4%)   | 5,23            |
| Total Operating Expenses                                    | 503,237  | 510,108 | 121,759 | 122,327 | 569                   | 0.5%     | 510,10          |
| Operating Result                                            | 31,783   | 27,293  | 97,142  | 100,566 | 3,425                 | 3.5%     | 27,29           |
|                                                             |          |         |         |         |                       |          |                 |
| Capital Revenue                                             |          |         |         |         |                       |          |                 |
| Capital Grants and Subsidies                                | 18,186   | 33,707  | 10,342  | 10,546  | 204                   | 2.0%     | 33,70           |
| Capital Contributions - Cash                                | 32,000   | 32,613  | 6,917   | 6,917   | (0)                   | (0.0%)   | 32,61           |
| Capital Contributions - Fixed Assets                        | 50,417   | 50,417  | (0)     | -       | 0                     | (100.0%) | 50,41           |
| Total Capital Revenue                                       | 100,602  | 116,737 | 17,259  | 17,463  | 204                   | 1.2%     | 116,73          |
|                                                             |          |         |         |         |                       |          |                 |
| Non-recurrent Expenses Profit/Loss on disposal, revaluation |          |         |         |         |                       |          |                 |
| & impairment                                                |          |         |         |         |                       |          |                 |
| Movements in landfill and quarry                            | -        | -       | -       | -       | -                     | -        |                 |
| provisions                                                  | 3.010    | 3,010   | 753     | 753     |                       |          | 3,01            |
| Assets Transferred to Third Parties                         | 3,010    | 3,010   | 100     | 100     | -                     | -        | 3,01            |
| Total Non-recurrent Expenses                                | 3,010    | 3,010   | 753     | 753     |                       | -        | 3.01            |
| Total Holl-recultent Expenses                               | 3,510    | 3,510   | , 55    | , 33    |                       | [        | 3,01            |
| Net Result                                                  | 129,375  | 141,019 | 113,648 | 117,276 | 3,629                 | 3.2%     | 141,01          |

## Operating Result – September 2022

| Operating Summary          |          |         |         |         |          |          |  |  |  |  |  |
|----------------------------|----------|---------|---------|---------|----------|----------|--|--|--|--|--|
|                            | Ann      | ual     |         | YT      | D        |          |  |  |  |  |  |
|                            | Original | Current | Current | Actuals | Variance | Variance |  |  |  |  |  |
|                            | Budget   | Budget  | Budget  |         |          |          |  |  |  |  |  |
|                            | \$000s   | \$000s  | \$000s  | \$000s  | \$000s   | %        |  |  |  |  |  |
|                            |          |         |         |         |          |          |  |  |  |  |  |
| Operating Revenue          | 535,020  | 537,400 | 218,900 | 222,894 | 3,994    | 1.8%     |  |  |  |  |  |
| Operating Expenses         | 500,042  | 504,871 | 119,695 | 120,334 | 638      | 0.5%     |  |  |  |  |  |
| Recurrent Capital Expenses | 3,195    | 5,237   | 2,063   | 1,994   | (70)     | (3.4%)   |  |  |  |  |  |
| Operating Result           | 31,783   | 27,293  | 97,142  | 100,566 | 3,425    | 3.5%     |  |  |  |  |  |
| Capital Revenue            | 100,602  | 116,737 | 17,259  | 17,463  | 204      | 1.2%     |  |  |  |  |  |
| Non-recurrent Expenses     | 3,010    | 3,010   | 753     | 753     | -        | -        |  |  |  |  |  |
| Net Result                 | 129,375  | 141,019 | 113,648 | 117,276 | 3,629    | 3.2%     |  |  |  |  |  |

As at 30 September 2022, \$223 million operating revenue had been achieved which is \$4 million more than current budget.

Significant revenue variances:

- Fees and Charges Council's Holiday Parks, Tip fees, and Animal Registration Fees are all ahead of the expected budget.
- Interest Received from Investments higher than projected interest revenue received from Councils investments due to increasing interest rates