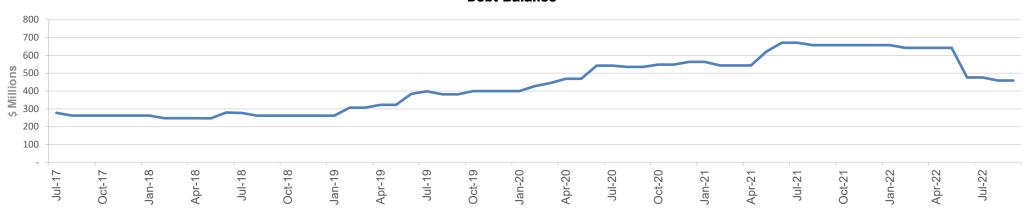

- Council's cash at 30 September 2022 is \$397 million
- Council's debt at 30 September 2022 is \$472 million

### Debt

Sunshine Coast Council's debt program is governed by the 2022/23 Debt Policy, which was adopted with the Original Budget adoption on 23 June 2022.

New borrowings are undertaken in accordance with the Queensland Treasury Corporation Guidelines, the Statutory Bodies Financial Arrangements Act 1982 and Section 192 of the Local Government Regulation 2012.

Table 1 includes Sunshine Coast Council's budgeted debt balance for 2022/23.

Council's debt as at 30 September 2022 is \$472 million.

| Debt - 2022/23              |                    |                    |                   |                    |
|-----------------------------|--------------------|--------------------|-------------------|--------------------|
|                             | Opening<br>Balance | Debt<br>Redemption | New<br>Borrowings | Closing<br>Balance |
|                             | \$000              | \$000              | \$000             | \$000              |
| Sunshine Coast Council Core | 345,766            | 16,680             | 34,200            | 363,286            |
| Maroochydore City Centre    | 138,717            | 6,879              | -                 | 131,837            |
| Total                       | 484,483            | 23,559             | 34,200            | 495,124            |

Table 1: 2022/23 Adopted Debt Balance

### **Debt Balance**