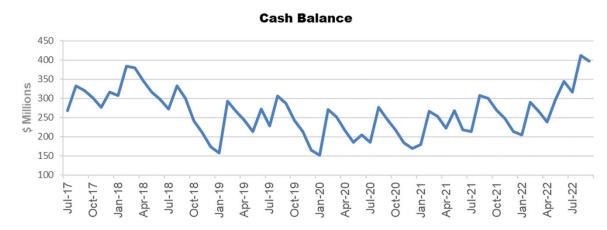

### Cash Flows and Balance Sheet

| Cash and Balance Sheet - September 20       | 22                           |
|---------------------------------------------|------------------------------|
|                                             | Original<br>Budget<br>\$000s |
| CASH FLOWS                                  |                              |
| Opening Cash                                | 289,721                      |
| Net Cash Inflow/(Outflows) from:            |                              |
| Operating Activities                        | 78,211                       |
| Investing Activities                        | (177,162)                    |
| Financing Activities                        | 19,509                       |
| Net Increase/(decrease) in Cash Held        | (79,442)                     |
| Cash at year end                            | 210,279                      |
| BALANCE SHEET                               |                              |
| Current Assets                              | 269,810                      |
| Non Current Assets                          | 6,319,144                    |
| Total Assets                                | 6,588,954                    |
| Current Liabilities                         | 136,038                      |
| Non Current Liabilities                     | 541,261                      |
| Total Liabilities                           | 677,299                      |
| Net Community Assets/Total Community Equity | 5,911,655                    |

- Council's cash at 30 September 2022 is \$397 million
- Council's debt at 30 September 2022 is \$472 million