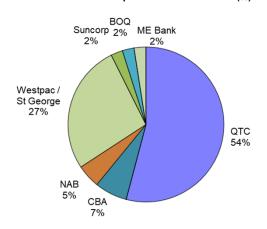

### Investment per financial institution (%)

| INVESTMENT SUMMARY | Investment Policy |     |            |       |            |       |                     |                 |
|--------------------|-------------------|-----|------------|-------|------------|-------|---------------------|-----------------|
|                    | 30/09/2022        |     | 30/06/2022 |       | 30/09/2021 |       | Individual<br>Limit | Group<br>Limits |
| A1+ (QTC)          | 221,166           | 54% | 292,789    | 85.2% | 284,140    | 94.6% | 100%                | 100%            |
| A1+ (Other)        | 157,593           | 39% | 40,796     | 11.9% | 16,277     | 5.4%  | 40%                 | 100%            |
| A1                 | 10,000            | 2%  | -          | 0.0%  | -          | 0.0%  | 30%                 | 50%             |
| A2                 | 20,000            | 5%  | 10,000     | 2.9%  | -          | 0.0%  | 30%                 | 45%             |
| A3                 | -                 | 0%  | -          | 0.0%  | -          | 0.0%  | 5%                  | 10%             |
| Total Funds        | 408,759           |     | 343,585    |       | 300,417    |       |                     |                 |
| FUND SUMMARY       |                   |     |            |       |            |       |                     |                 |
| General Funds      | 397,691           |     | 331,951    |       | 288,170    |       |                     |                 |
| Trust Funds        | 11,068            |     | 11,634     |       | 12,246     |       |                     |                 |
| Total Funds        | 408,759           |     | 343,585    |       | 300,417    |       |                     |                 |