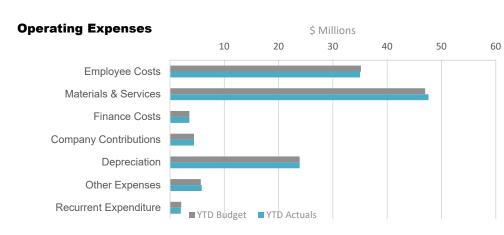

| Substantial Expenditure Variance for the Period Ending September 2022 |          |         |         |         |          |          |          |  |  |  |
|-----------------------------------------------------------------------|----------|---------|---------|---------|----------|----------|----------|--|--|--|
|                                                                       | Ann      | ual     |         | ΥT      | 'D       |          | Annual   |  |  |  |
|                                                                       | Original | Current | Current | Actuals | Variance | Variance | Forecast |  |  |  |
|                                                                       | Budget   | Budget  | Budget  |         |          |          | Budget   |  |  |  |
|                                                                       | \$000    | \$000   | \$000   | \$000   | \$000    | %        | \$000    |  |  |  |
| Operating Expenses                                                    |          |         |         |         |          |          |          |  |  |  |
| Materials and Services                                                | 200,548  | 204,812 | 47,004  | 47,627  | 623      | 1.3%     | 204,812  |  |  |  |
| Other Expenses                                                        | 23,292   | 23,571  | 5,675   | 5,834   | 159      | 2.8%     | 23,571   |  |  |  |
| -                                                                     |          |         |         |         |          |          |          |  |  |  |

As at 30 September 2022, \$122 million had been expended resulting in a variance of \$569,000 (0.5%) higher than budget.

- Employee Costs are within 1% of budget for September
- Materials and services are above budget due to \$691,000 unbudgeted expenditure on the February and April 2022 disasters. This expenditure will form part of Council's disaster claim submission to Queensland Reconstruction Authority.