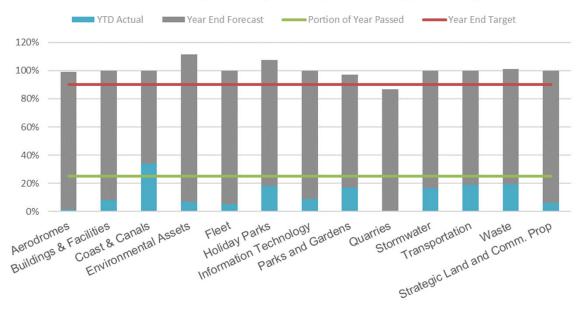

| Capital Expenditure                      | _                            |                             |                   |                            |                                |                                               |
|------------------------------------------|------------------------------|-----------------------------|-------------------|----------------------------|--------------------------------|-----------------------------------------------|
|                                          | Ann                          | ual                         | YTD               |                            | Year End                       |                                               |
|                                          | Original<br>Budget<br>\$000s | Current<br>Budget<br>\$000s | Actuals<br>\$000s | % of FY<br>Budget<br>Spent | Forecast<br>Year End<br>Actual | Forecast<br>Year End<br>Variance to<br>Budget |
| Core Capital Works Program               |                              |                             |                   |                            |                                |                                               |
| Aerodromes                               | 530                          | 727                         | 10                | 1.3%                       | 720                            | (7)                                           |
| Buildings and Facilities                 | 21,764                       | 21,578                      | 1,708             | 7.9%                       | 21,578                         | (0)                                           |
| Coast and Canals                         | 4,440                        | 4,903                       | 1,673             | 34.1%                      | 4,903                          | 0                                             |
| Environmental Assets                     | 3,840                        | 3,337                       | 229               | 6.9%                       | 3,724                          | 388                                           |
| Minor Works                              | 4,850                        | 4,656                       | 856               | 18.4%                      | 4,650                          | (6)                                           |
| Fleet                                    | 4,000                        | 6,656                       | 355               | 5.3%                       | 6,656                          | (0)                                           |
| Holiday Parks                            | 4,095                        | 2,732                       | 491               | 18.0%                      | 2,939                          | 207                                           |
| Information Technology                   | 7,059                        | 9,238                       | 817               | 8.8%                       | 9,238                          | -                                             |
| Parks and Gardens                        | 18,380                       | 22,493                      | 3,831             | 17.0%                      | 21,836                         | (657)                                         |
| Quarries                                 | 610                          | 242                         | 0                 | 0.1%                       | 210                            | (32)                                          |
| Stormwater                               | 9,141                        | 8,356                       | 1,391             | 16.6%                      | 8,356                          | 0                                             |
| Transportation                           | 75,526                       | 80,698                      | 15,255            | 18.9%                      | 80,666                         | (32)                                          |
| Waste                                    | 52,546                       | 51,430                      | 9,959             | 19.4%                      | 51,943                         | 513                                           |
| Total SCC Core Capital Program           | 206,781                      | 217,045                     | 36,576            | 16.9%                      | 217,419                        | 374                                           |
| Corporate Major Projects                 | 44,031                       | 45,374                      | 9,683             | 21.3%                      | 45,374                         | 0                                             |
| Strategic Land and Commercial Properties | 21,697                       | 29,870                      | 1,829             | 6.1%                       | 29,870                         | (0)                                           |
| Maroochydore City Centre                 | 700                          | 1,164                       | 12                | 1.0%                       | 1,164                          | (0)                                           |
| Sunshine Coast Airport Runway            | -                            | 2,042                       | 1,423             | 69.7%                      | 2,042                          |                                               |
| Total Other Capital Program              | 66,428                       | 78,450                      | 12,947            | 16.5%                      | 78,450                         | (0)                                           |
| TOTAL                                    | 273,210                      | 295,496                     | 49,523            | 16.8%                      | 295,869                        | 374                                           |

### SCC Core % YTD spent compared to profiled budget by Program