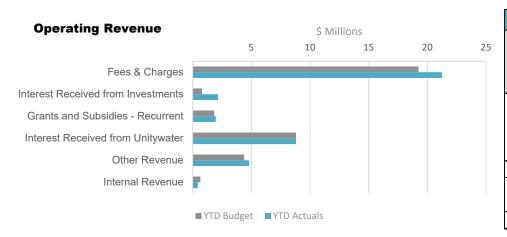

| Substantial Revenue Variance for the Period Ending September 2022 |          |         |         |         |          |          |          |  |  |  |
|-------------------------------------------------------------------|----------|---------|---------|---------|----------|----------|----------|--|--|--|
|                                                                   | Ann      | ual     |         | ΥT      | D        |          | Annual   |  |  |  |
|                                                                   | Original | Current | Current | Actuals | Variance | Variance | Forecast |  |  |  |
|                                                                   | Budget   | Budget  | Budget  |         |          |          | Budget   |  |  |  |
|                                                                   | \$000    | \$000   | \$000   | \$000   | \$000    | %        | \$000    |  |  |  |
| Operating Revenue                                                 |          |         |         |         |          |          |          |  |  |  |
| Fees and Charges                                                  | 70,045   | 70,045  | 19,246  | 21,242  | 1,995    | 10.4%    | 70,045   |  |  |  |
| Interest Received from Investments                                | 3,000    | 3,000   | 813     | 2,168   | 1,355    | 166.7%   | 3,000    |  |  |  |
|                                                                   |          |         |         |         |          |          |          |  |  |  |

As at 30 September 2022, \$223 million operating revenue had been achieved which is \$4 million more than current budget.

Significant revenue variances:

- Fees and Charges Council's Holiday Parks, Tip fees, and Animal Registration Fees are all ahead of the expected budget.
- Interest Received from Investments higher than projected interest revenue received from Councils investments due to increasing interest rates