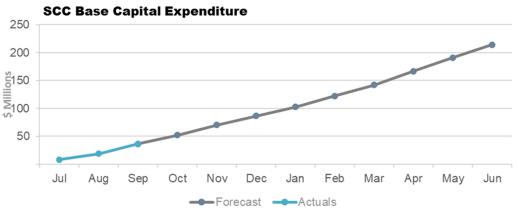

# Capital Expenditure - September 2022

- Budget Review 1 was adopted by Council at the September Ordinary Meeting to carry over unspent project funds from last financial year. This increased the capital works budget for the year to \$295.5 million.
- As at 30 September 2022, \$49.5 million (16.8%) of Council's \$295.5 million Capital Works Program was financially expended.
- The Core Capital Program has progressed 16.9% of budget, an actual spend of \$36.6 million.
- Corporate Major Projects progressed 21%

| Capital Expenditure                      | _                            |                             |                   |                            |                                |                                               |
|------------------------------------------|------------------------------|-----------------------------|-------------------|----------------------------|--------------------------------|-----------------------------------------------|
|                                          | Ann                          | ual                         | YTD               |                            | Year End                       |                                               |
|                                          | Original<br>Budget<br>\$000s | Current<br>Budget<br>\$000s | Actuals<br>\$000s | % of FY<br>Budget<br>Spent | Forecast<br>Year End<br>Actual | Forecast<br>Year End<br>Variance to<br>Budget |
| Core Capital Works Program               |                              |                             |                   |                            |                                |                                               |
| Aerodromes                               | 530                          | 727                         | 10                | 1.3%                       | 720                            | (7)                                           |
| Buildings and Facilities                 | 21,764                       | 21,578                      | 1,708             | 7.9%                       | 21,578                         | (0)                                           |
| Coast and Canals                         | 4,440                        | 4,903                       | 1,673             | 34.1%                      | 4,903                          | 0                                             |
| Environmental Assets                     | 3,840                        | 3,337                       | 229               | 6.9%                       | 3,724                          | 388                                           |
| Minor Works                              | 4,850                        | 4,656                       | 856               | 18.4%                      | 4,650                          | (6)                                           |
| Fleet                                    | 4,000                        | 6,656                       | 355               | 5.3%                       | 6,656                          | (0)                                           |
| Holiday Parks                            | 4,095                        | 2,732                       | 491               | 18.0%                      | 2,939                          | 207                                           |
| Information Technology                   | 7,059                        | 9,238                       | 817               | 8.8%                       | 9,238                          | -                                             |
| Parks and Gardens                        | 18,380                       | 22,493                      | 3,831             | 17.0%                      | 21,836                         | (657)                                         |
| Quarries                                 | 610                          | 242                         | 0                 | 0.1%                       | 210                            | (32)                                          |
| Stormwater                               | 9,141                        | 8,356                       | 1,391             | 16.6%                      | 8,356                          | 0                                             |
| Transportation                           | 75,526                       | 80,698                      | 15,255            | 18.9%                      | 80,666                         | (32)                                          |
| Waste                                    | 52,546                       | 51,430                      | 9,959             | 19.4%                      | 51,943                         | 513                                           |
| Total SCC Core Capital Program           | 206,781                      | 217,045                     | 36,576            | 16.9%                      | 217,419                        | 374                                           |
| Corporate Major Projects                 | 44,031                       | 45,374                      | 9,683             | 21.3%                      | 45,374                         | 0                                             |
| Strategic Land and Commercial Properties | 21,697                       | 29,870                      | 1,829             | 6.1%                       | 29,870                         | (0)                                           |
| Maroochydore City Centre                 | 700                          | 1,164                       | 12                | 1.0%                       | 1,164                          | (0)                                           |
| Sunshine Coast Airport Runway            | -                            | 2,042                       | 1,423             | 69.7%                      | 2,042                          |                                               |
| Total Other Capital Program              | 66,428                       | 78,450                      | 12,947            | 16.5%                      | 78,450                         | (0)                                           |
| TOTAL                                    | 273,210                      | 295,496                     | 49,523            | 16.8%                      | 295,869                        | 374                                           |