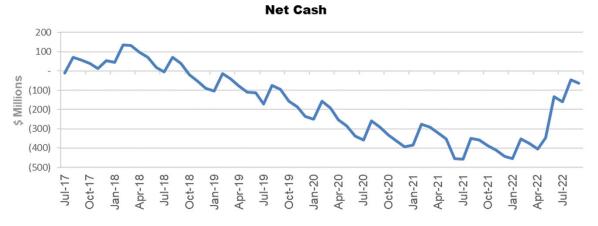

### Cash Flows and Balance Sheet

| Cash and Balance Sheet - September 20       | 22                           |
|---------------------------------------------|------------------------------|
|                                             | Original<br>Budget<br>\$000s |
| CASH FLOWS                                  |                              |
| Opening Cash                                | 289,721                      |
| Net Cash Inflow/(Outflows) from:            |                              |
| Operating Activities                        | 78,211                       |
| Investing Activities                        | (177,162)                    |
| Financing Activities                        | 19,509                       |
| Net Increase/(decrease) in Cash Held        | (79,442)                     |
| Cash at year end                            | 210,279                      |
| BALANCE SHEET                               |                              |
| Current Assets                              | 269,810                      |
| Non Current Assets                          | 6,319,144                    |
| Total Assets                                | 6,588,954                    |
| Current Liabilities                         | 136,038                      |
| Non Current Liabilities                     | 541,261                      |
| Total Liabilities                           | 677,299                      |
| Net Community Assets/Total Community Equity | 5,911,655                    |

- Council's cash at 30 September 2022 is \$397 million
- Council's debt at 30 September 2022 is \$472 million

Table 1 includes Sunshine Coast Council's budgeted debt balance for 2022/23.

Council's debt as at 30 September 2022 is \$472 million.

| Debt - 2022/23              |                    |                    |                   |                    |
|-----------------------------|--------------------|--------------------|-------------------|--------------------|
|                             | Opening<br>Balance | Debt<br>Redemption | New<br>Borrowings | Closing<br>Balance |
|                             | \$000              | \$000              | \$000             | \$000              |
| Sunshine Coast Council Core | 345,766            | 16,680             | 34,200            | 363,286            |
| Maroochydore City Centre    | 138,717            | 6,879              | -                 | 131,837            |
| Total                       | 484,483            | 23,559             | 34,200            | 495,124            |