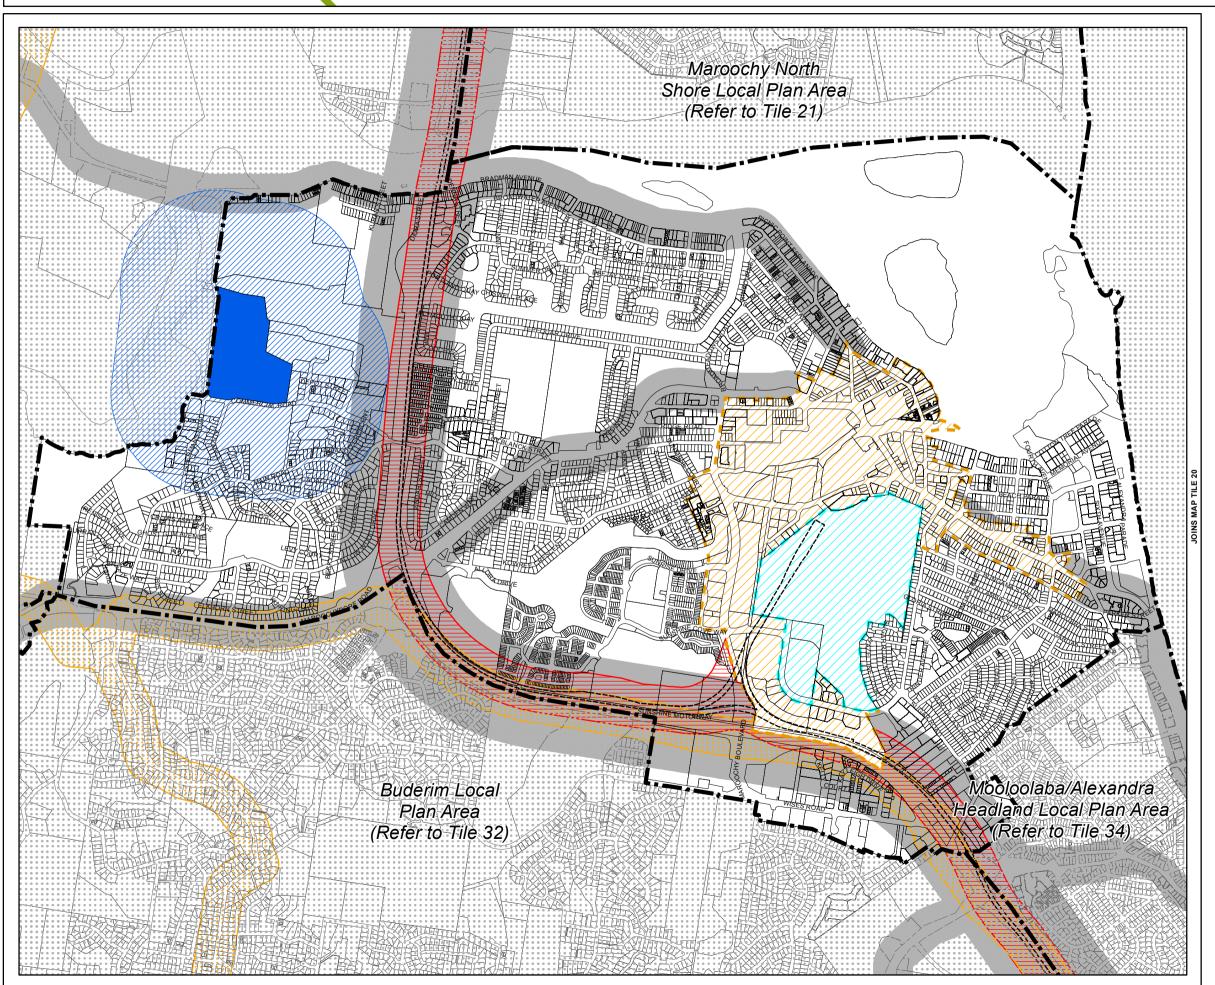

## Sunshine Coast Planning Scheme 2014 Maroochydore/Kuluin Local Plan Area

## Regional Infrastructure Overlay Map

Land Subject to Regional Infrastructure

Gas Pipeline Corridor and Buffer

High Voltage Electricity Line and Buffer (Electricity - Distribution)

High Voltage Electricity Line and Buffer (Electricity - Transmission)

Water Supply Pipeline and Buffer

Wastewater Treatment Plant and Buffer

Major Road Corridor and Buffer (Note 1)

Railway Corridor and Buffer

Dedicated Public Transport Corridor and Buffer

## **Other Elements**

Local Plan Area Boundary

Declared Master Planned Area (see Part 10 - Other Plans)

Land within Development Control Plan 1 - Kawana Waters which is the subject of the Kawana Waters Development Agreement (see Section 1.2 - Planning Scheme Components)

Priority Development Area (subject to the Economic Development Act 2012)

Dedicated Public Transport Corridor (CAMCOS)

DCDB 5 March 2018 © State Government

**Note** — Overlays provide a trigger for consideration of an overlay issue to be verified by further on-site investigations.

Note 1 : The Major Road Corridor and Buffer layer incorporates designated Transpor

Disclaimer
While every care is taken to ensure the accuracy of this product, neither
the Sunshine Coast Regional Council nor the State of Queensland
makes any representations or warranties about its accuracy, reliability,
completeness or suitability for any particular purpose and disclaims all
responsibility and all liability (including without limitation, liability in