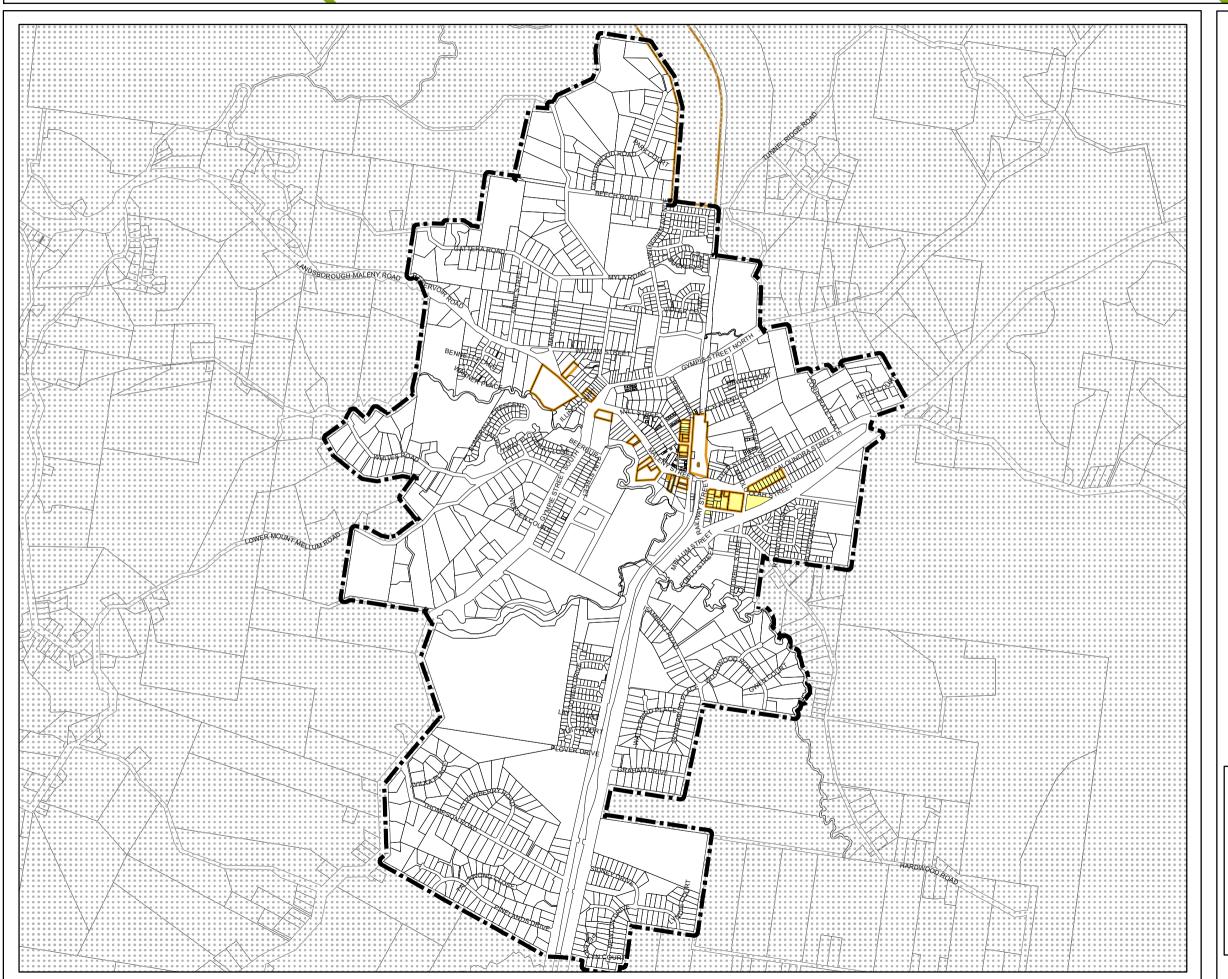

## Sunshine Coast Planning Scheme 2014 **Landsborough Local Plan Area**

## Heritage and Character Areas Overlay Map

Land Subject to Heritage and Character Areas Overlay

State Heritage Place

Local Heritage Place

Neighbourhood Character

+--+ Historical Tramway

## **Other Elements**

Local Plan Area

Declared Master Planned Area

(see Part 10 - Other Plans)

Land within Development Control Plan 1 - Kawana Waters which is the subject of the Kawana Waters Development Agreement (see Section 1.2 - Planning Scheme Components)

Priority Development Area (subject to the *Economic Development Act 2012*)

DCDB 5 March 2018 © State Government

Note — Overlays provide a trigger for consideration of an overlay issue to be verified by further on-site investigations.