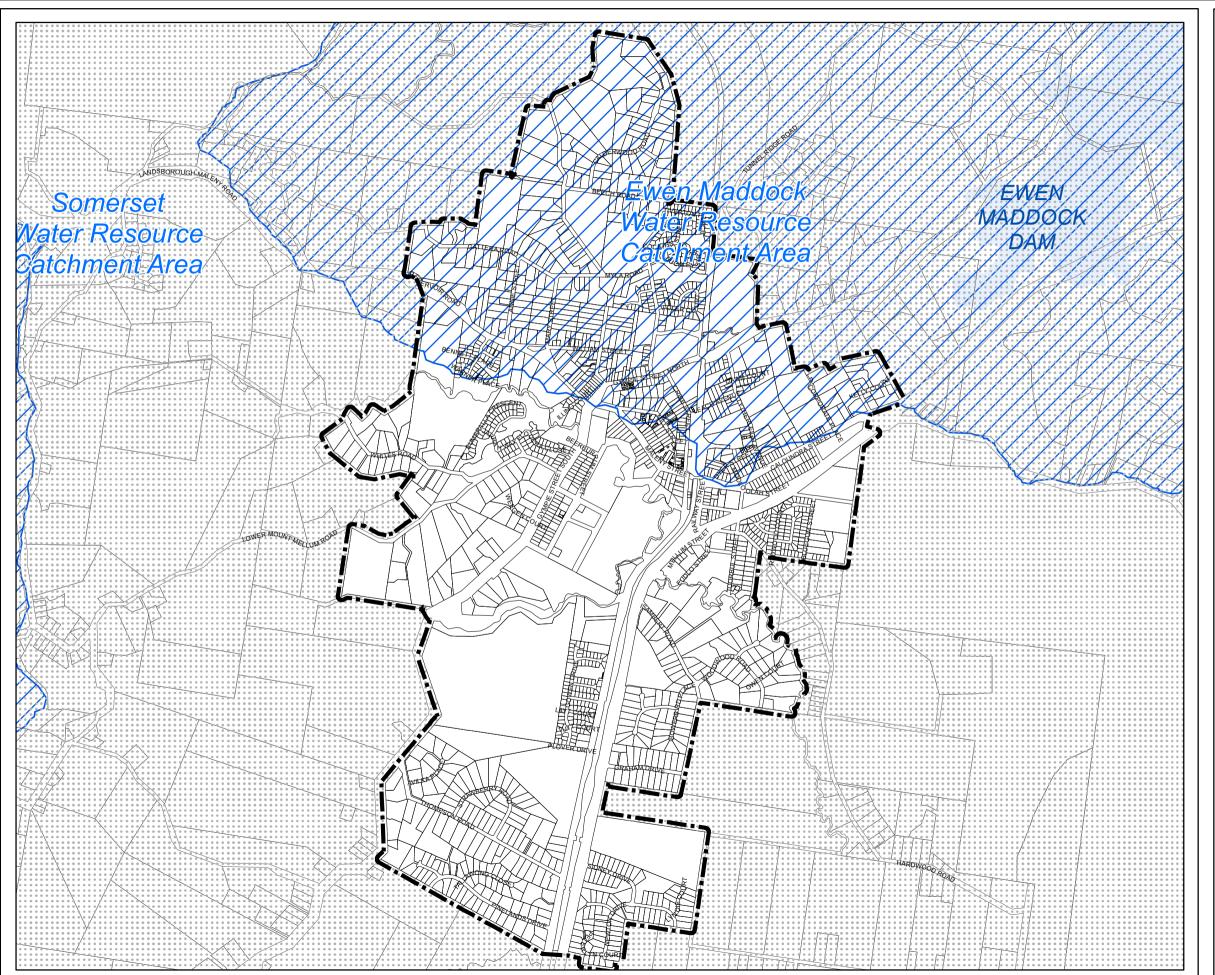

## Sunshine Coast Planning Scheme 2014 **Landsborough Local Plan Area**

## Water Resource Catchments Overlay Map

Land Subject to Water Resource Catchments

Water Resource Catchment Area

Water Supply Storage

## Other Elements

Local Plan Area Boundary

Declared Master Planned Area (see Part 10 - Other Plans)

Land within Development Control Plan 1 - Kawana Waters which is the subject of the Kawana Waters Development Agreement (see Section 1.2 - Planning Scheme Components)

Priority Development Area (subject to the *Economic Development Act 2012*)

DCDB 24 April 2018 © State Government

Note — Overlays provide a trigger for consideration of an overlay issue to be verified by further on-site investigations.

Note — In certain circumstances pre-existing development approvals may override the operation of an overlay.

Disclaimer

While every care is taken to ensure the accuracy of this product, neither the Sunshine Coast Regional Council nor the State of Queensland makes any representations or warranties about its accuracy, reliability, completeness or suitability for any particular purpose and disclaims all responsibility and all liability (including without limitation, liability in negligence) for all expenses, losses, damages (including indirect or consequential damage) and costs that may occur as a result of the product being inaccurate or incomplete in any way or for any reason.

© Crown and Council Copyright Reserved 2018

entric Datum of Australia 1994 (GDA94)

Approx Scale @ A3 1:21,189

Metres

Overlay Map OVM42M