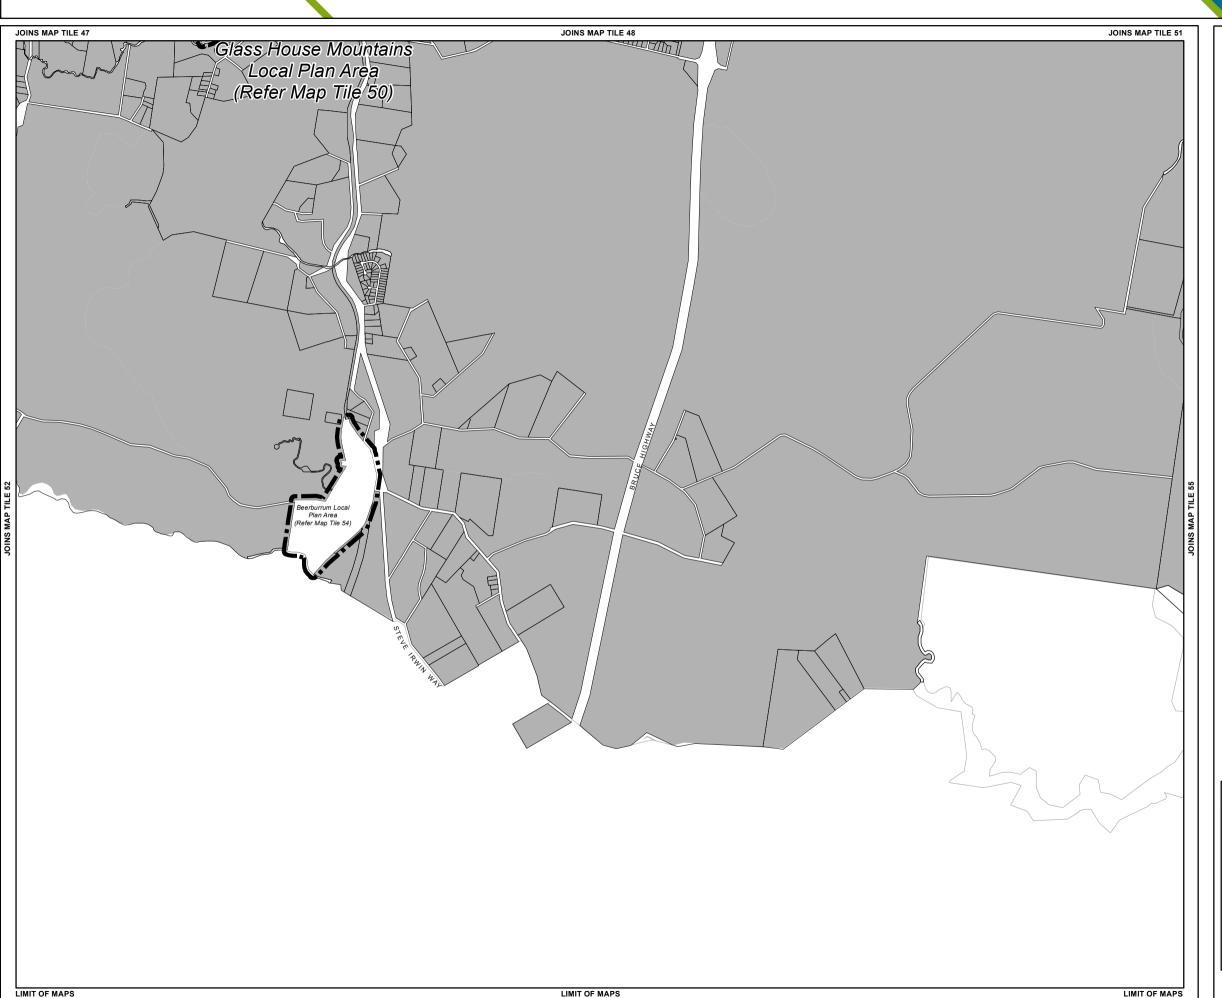

### Height of Buildings and Structures Overlay Map

# Maximum Height of Buildings and Structures

#### Other Elements

Local Plan Area Boundary

Declared Master Planned Area (see Part 10 - Other Plans)

Land within Development Control Plan 1 - Kawana Waters which is the subject of the Kawana Waters Development Agreement (see Section 1.2 - Planning

Priority Development Area (subject to the *Economic Development Act 2012*)

DCDB 24 April 2018 © State Government

Note 1 — For development on a site within a flooding and inundation area as identified on a Flood Hazard Overlay Map, the maximum height of a building or structure is calculated in accordance with the formula in PO2 in Table 8.2.8.3.1 (Performance outcomes and acceptable outcomes for assessable development) of the Height of buildings and structures overlay code.

Note 2 — The Height of Buildings and Structures Overlay Maps show the maximum height limit for development on a particular site. A lower height limit may be required in a Local Plan Code or Use Code for certain parts of the site e.g. buildings may be required to be stepped, or observe lower height limits along site frontages.

Note  $3-\ln$  certain circumstances pre-existing development approvals may override the operation of an overlay.

Disclaimer

While every care is taken to ensure the accuracy of this product, neither the Sunshine Coast Regional Council nor the State of Queensland makes any representations or warranties about its accuracy, reliability, completeness or suitability for any particular purpose and disclaims all responsibility and all liability (including without limitation, liability in negligence) for all expenses, losses, damages (including indirect or consequential damage) and costs that may occur as a result of the product being inaccurate or incomplete in any way or for any reason.

© Crown and Council Copyright Reserved 2018

Geocentric Datum of Australia 1994 (GDA94)

Overlay Map OVM53H