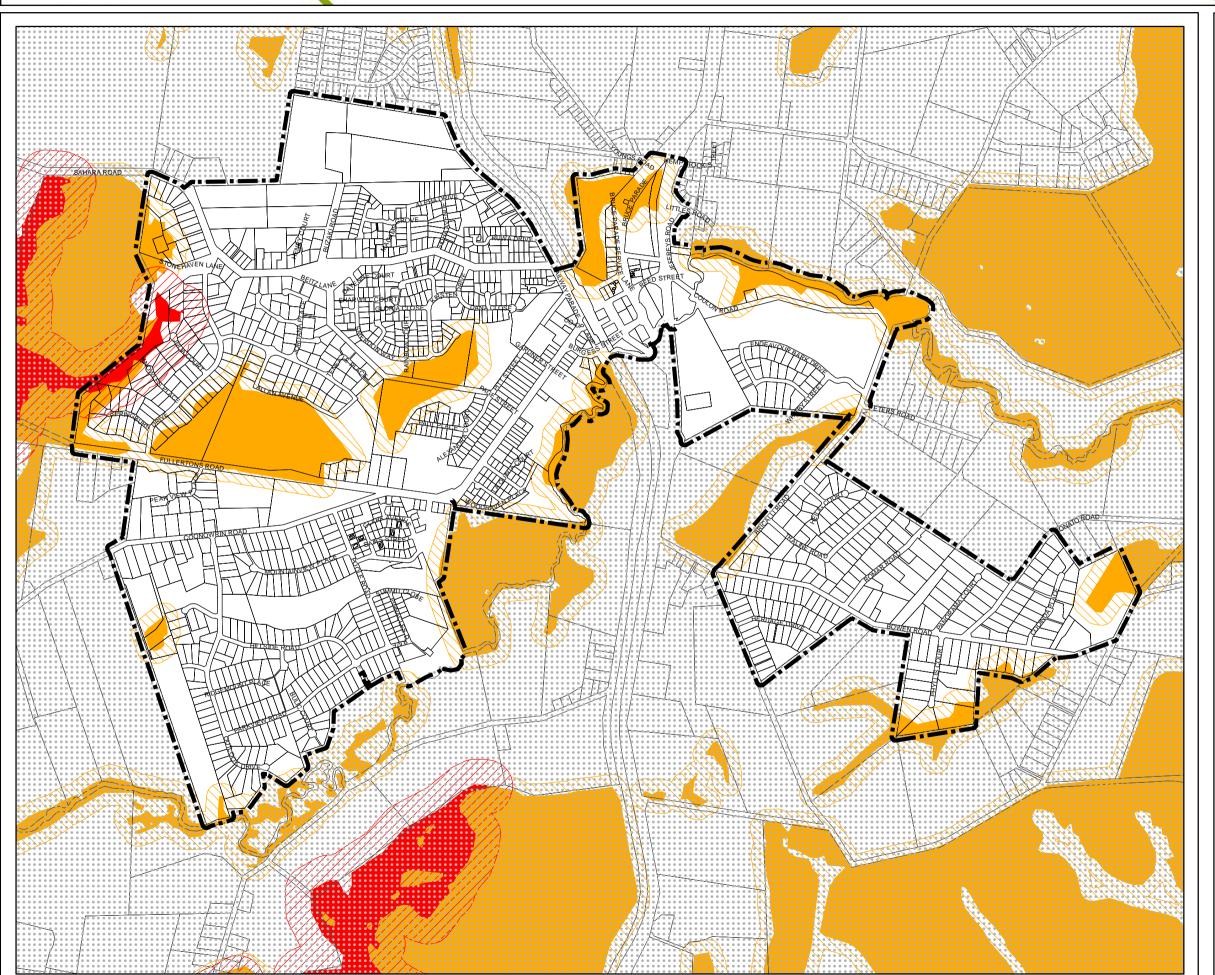

## Sunshine Coast Planning Scheme 2014 **Glass House Mountains Local Plan Area**

## Bushfire Hazard Overlay Map Land Subject to Bushfire Hazard Overlay Medium Bushfire Hazard Area Medium Bushfire Hazard Area Buffer

High Bushfire Hazard Area High Bushfire Hazard Area Buffer

Other Elements

Local Plan Area Boundary

Declared Master Planned Area (see Part 10 - Other Plans)

Land within Development Control Plan 1 - Kawana Waters which is the subject of the Kawana Waters Development Agreement (see Section 1.2 - Planning

Priority Development Area (subject to the Economic Development Act 2012)

DCDB 6 March 2019 © State Government

Note — Overlays provide a trigger for consideration of an overlay issue to be verified by further on-site investigations.

Note — In certain circumstances pre-existing development approvals may override the operation of an overlay.

Disclaimer

While every care is taken to ensure the accuracy of this product, neither the Sunshine Coast Regional Council nor the State of Queensland makes any representations or warranties about its accuracy, reliability, completeness or suitability for any particular purpose and disclaims all responsibility and all liability (including without limitation, liability in negligence) for all expenses, losses, damages (including indirect or consequential damage) and costs that may occur as a result of the product being inaccurate or incomplete in any way or for any reason.

Overlay Map OVM50D