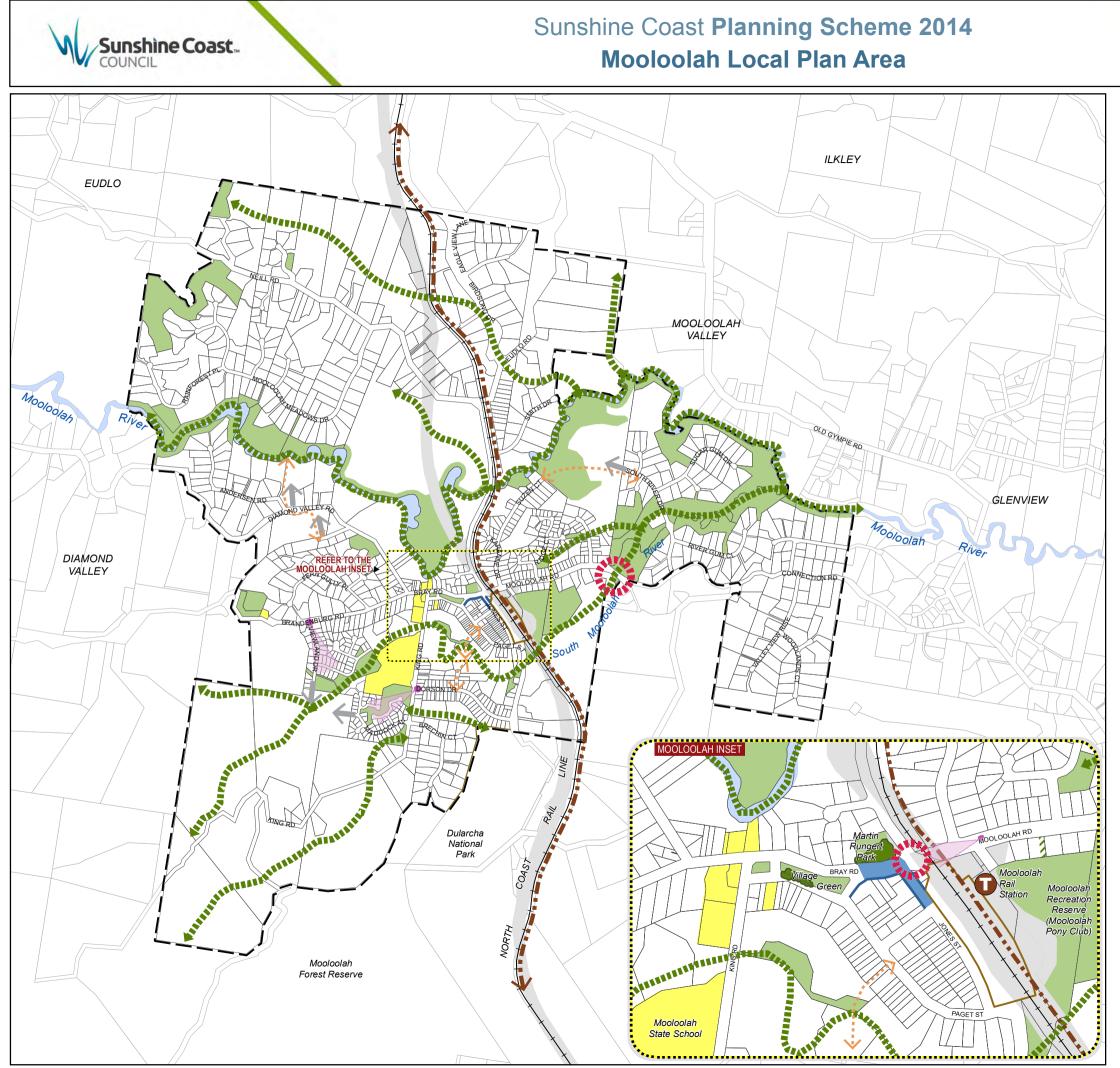

 $Path: W: \verb|Common|Geo|Projects|130101\_SunshinecoastPlanningScheme 2014|Maps|Part7|7_2_21A\_SCC\_PS\_LPE\_Mooloolah\_20140220.mxd$ 

| LEGEND          |                                               |  |  |  |
|-----------------|-----------------------------------------------|--|--|--|
| 123             | Local Plan Area Boundary                      |  |  |  |
|                 | Waterway <sup>Note 1</sup>                    |  |  |  |
|                 | Primary Active Street Frontage                |  |  |  |
|                 | Primary Streetscape Treatment Area            |  |  |  |
| <b>4</b> •••••  | Local Ecological Linkage                      |  |  |  |
|                 | Greenspace <sup>Note 1</sup>                  |  |  |  |
|                 | Community Activity/Facility <sup>Note 1</sup> |  |  |  |
| <i>`/////</i> . | Landscape Buffer                              |  |  |  |
|                 | Character Vegetation                          |  |  |  |
| and the second  | Gateway/Entry Point                           |  |  |  |
| •               | Significant View                              |  |  |  |
|                 | Heritage Place <sup>Note 2</sup>              |  |  |  |
| <b>∢·····</b> > | Through Block Pedestrian/Cycle Linkage        |  |  |  |
| <b>←···</b>     | Dedicated Public Transit Corridor             |  |  |  |
| Ū               | Transit Hub                                   |  |  |  |
| $\rightarrow$   | Indicative Road Linkage/Accesss Point         |  |  |  |
|                 | Proposed Rail Corridor Upgrade                |  |  |  |

## Note 1: For contextual purposes only. Note 2: Refer to Heritage and Character Overlay maps in Schedule 2 (Mapping).

| 0 | 100 | 200 | 400      | 600 | 800    |
|---|-----|-----|----------|-----|--------|
| - |     |     | 1.50 000 |     | Metres |

© Crown and Council Copyright Reserved 2014 Geocentric Datum of Australia 1994 (GDA94)

Figure 7.2.21A (Mooloolah Local Plan Elements)