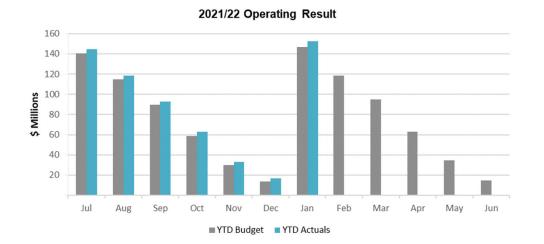

## Statement of Income and Expenses

• Council has a positive operating result of \$151.5 million, which is \$3 million above the current budget as at 31 January 2022.

| Statement of Income &                                | Expens          | es  |             |                 |         |          |                                   |                                   |
|------------------------------------------------------|-----------------|-----|-------------|-----------------|---------|----------|-----------------------------------|-----------------------------------|
|                                                      | Ann             |     |             |                 | ΥT      |          |                                   | Annual                            |
|                                                      | Original        |     | rrent       | Current         | Actuals | Variance | Variance                          | Forecast                          |
|                                                      | Budget<br>\$000 |     | dget<br>000 | Budget<br>\$000 | \$000   | \$000    | %                                 | Budget<br>\$000                   |
| Operating Revenue                                    | \$000           | φι  | 000         | \$000           | \$000   | \$000    | 70                                | \$000                             |
| Net Rates and Utility Charges                        | 343,342         | 2   | 43,342      | 341,987         | 342,843 | 856      | 0.3%                              | 343,342                           |
| Fees and Charges                                     | 65,577          |     | 65,567      | 42,716          | 44,205  | 1,488    | 3.5%                              | 65,567                            |
| Interest Received from Investments                   | 2,550           | •   | 2,550       | 1,488           | 1,332   | (155)    | (10.5%)                           | 2,550                             |
| Operating Grants and Subsidies                       | 15,218          | •   | 15,397      | 4,449           | 4,744   | 295      | 6.6%                              | 15,397                            |
| Operating Contributions                              | 302             | •   | 302         | 274             | 286     | 13       | 4.7%                              | 302                               |
| Unitywater Participation                             | 49,838          | • • | 49,838      | 24,625          | 24,625  |          |                                   | 49,838                            |
| Other Revenue                                        | 19,853          |     | 19,880      | 9,134           | 10,314  | 1,181    | 12.9%                             | 19,880                            |
| Internal Sales/Recoveries                            | 1,749           |     | 1,743       | 1,121           | 1,575   | 454      | 40.5%                             | 1,749                             |
| Total Operating Revenue                              | 498,429         | 4   | 98,619      | 425,793         | 429,924 | 4,131    | 1.0%                              | 498,625                           |
| rour operating revenue                               | 400,420         | • • |             | 420,100         | 420,024 | -, 101   | 1.070                             | +00,020                           |
| Operating Expenses                                   |                 |     |             |                 |         |          |                                   | $\bullet \bullet \bullet \bullet$ |
| Employee Costs                                       | 156,262         | 1   | 56,866      | 91,140          | 90,556  | (585)    | (0.6%)                            | 156,866                           |
| Materials and Services                               | 187,704         |     | 90,895      | 103,917         | 104,076 | 158      | 0.2%                              | 190,895                           |
| Finance Costs                                        | 12,244          |     | 12,244      | 7,670           | 7,817   | 147      | 1.9%                              | 12,244                            |
| Company Contributions                                | 3,615           |     | 3,615       | 3,615           | 3,615   | (0)      | (0.0%)                            | 3,615                             |
| Depreciation Expense                                 | 95,097          |     | 95,097      | 55,473          | 55,473  | (0)      | (0.0%)                            | 95,097                            |
| Other Expenses                                       | 21,884          |     | 22,004      | 11,989          | 12,810  | 821      | 6.8%                              | 22,004                            |
| Recurrent Capital Expenses                           | 3,444           |     | 3,444       | 3,444           | 4,045   | 601      | 17.5%                             | 3,444                             |
| Total Operating Expenses                             | 480,250         | 4   | 84,165      | 277,248         | 278,391 | 1,143    | 0.4%                              | 484,165                           |
|                                                      | ,               |     |             |                 |         |          | $\bullet \bullet \bullet \bullet$ | <b>* * * *</b>                    |
| Operating Result                                     | 18,179          |     | 14,454      | 148,545         | 151,532 | 2,988    | 2.0%                              | 14,460                            |
|                                                      |                 | •   |             |                 |         | 0000     | 0000                              | 000                               |
| Capital Revenue                                      |                 |     |             |                 |         | 0000     | 0000                              |                                   |
| Capital Grants and Subsidies                         | 19,368          |     | 25,804      | 11,293          | 11,293  | (0)      | (0.0%)                            | 25,804                            |
| Capital Contributions - Cash                         | 28,631          |     | 29,141      | 20,040          | 20,040  | 000      | 0.0%                              | 29,141                            |
| Capital Contributions - Fixed Assets                 | 55,000          | _   | 55,000      | 0006            | 14      | 14       | 0000-                             | 55,000                            |
| Total Capital Revenue                                | 102,999         | • 1 | 09,945      | 31,333          | 31,347  | 14       | 0.0%                              | 109,945                           |
|                                                      |                 |     |             |                 | 0000    | 0000     |                                   |                                   |
| Non-recurrent Expenses                               |                 |     |             |                 |         | 0000     | 0000                              |                                   |
| Profit/Loss on disposal, revaluation<br>& impairment | 7.048           |     |             |                 | 2,430   | 2.430    |                                   |                                   |
| Movements in landfill and guarry                     | 7,040           |     |             |                 | 2,430   | 2,430    |                                   |                                   |
| provisions                                           | 4,964           |     | 5,583       | 3,257           | 3,257   |          |                                   | 5,583                             |
| Assets Transferred to Third Parties                  | -               |     |             |                 | 11      | 11       |                                   | • • • •-                          |
| Total Non-recurrent Expenses                         | 12,012          |     | 5,583       | 3,257           | 5,697   | 2,441    | 74.9%                             | 5,583                             |
|                                                      | 100.1           |     |             |                 |         |          |                                   | + + + +                           |
| Net Result                                           | 109,166         | 1   | 18,816      | 176,621         | 177,182 | 561      | 0.3%                              | 118,822                           |

## **Operating Result – January 2022**

| <b>Operating Summary</b>   |                    |                   |                   |         |          |                 |  |  |
|----------------------------|--------------------|-------------------|-------------------|---------|----------|-----------------|--|--|
|                            | Ann                | ual               | YTD               |         |          |                 |  |  |
|                            | Original<br>Budget | Current<br>Budget | Current<br>Budget | Actuals | Variance | Variance        |  |  |
|                            | \$000s             | \$000s            | \$000s            | \$000s  | \$000s   | %               |  |  |
| Operating Revenue          | 498,429            | 498,619           | 425,793           | 429,924 | 4,131    | 1.0%            |  |  |
| Operating Expenses         | 476,806            | 480,721           | 273,804           | 274,346 | 542      | 0.2%            |  |  |
| Recurrent Capital Expenses | 3,444              | 3,444             | 3,444             | 4,045   | 601      | 17.5%           |  |  |
| Operating Result           | 18,179             | 14,454            | 148,545           | 151,532 | 2,988    | 2.0%            |  |  |
| Capital Revenue            | 102,999            | 109,945           | 31,333            | 31,347  | 14       | 0.0%            |  |  |
| Non-recurrent Expenses     | 12,012             | 5,583             | 3,257             | 5,697   | 2,441    | 74.9%           |  |  |
| Net Result                 | 109,166            | 118,816           | 176,621           | 177,182 | 561      | <b>→</b> → 0.3% |  |  |

As at 31 January 2022, \$429.9 million operating revenue had been achieved which is \$4.1 million more than current budget.