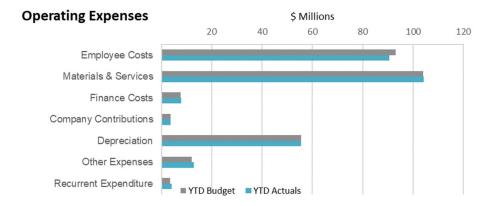

## Statement of Income and Expenses

• Council has a positive operating result of \$151.5 million, which is \$3 million above the current budget as at 31 January 2022.

| Statement of Income &                                | Expens          | es  |             |                 |         |          |                                   |                                   |
|------------------------------------------------------|-----------------|-----|-------------|-----------------|---------|----------|-----------------------------------|-----------------------------------|
|                                                      | Ann             |     |             |                 | ΥT      |          |                                   | Annual                            |
|                                                      | Original        |     | rrent       | Current         | Actuals | Variance | Variance                          | Forecast                          |
|                                                      | Budget<br>\$000 |     | dget<br>000 | Budget<br>\$000 | \$000   | \$000    | %                                 | Budget<br>\$000                   |
| Operating Revenue                                    | \$000           | φι  | 000         | \$000           | \$000   | \$000    | 70                                | \$000                             |
| Net Rates and Utility Charges                        | 343,342         | 2   | 43,342      | 341,987         | 342,843 | 856      | 0.3%                              | 343,342                           |
| Fees and Charges                                     | 65,577          |     | 65,567      | 42,716          | 44,205  | 1,488    | 3.5%                              | 65,567                            |
| Interest Received from Investments                   | 2,550           | •   | 2,550       | 1,488           | 1,332   | (155)    | (10.5%)                           | 2,550                             |
| Operating Grants and Subsidies                       | 15,218          | •   | 15,397      | 4,449           | 4,744   | 295      | 6.6%                              | 15,397                            |
| Operating Contributions                              | 302             | •   | 302         | 274             | 286     | 13       | 4.7%                              | 302                               |
| Unitywater Participation                             | 49,838          | • • | 49,838      | 24,625          | 24,625  |          |                                   | 49,838                            |
| Other Revenue                                        | 19,853          |     | 19,880      | 9,134           | 10,314  | 1,181    | 12.9%                             | 19,880                            |
| Internal Sales/Recoveries                            | 1,749           |     | 1,743       | 1,121           | 1,575   | 454      | 40.5%                             | 1,749                             |
| Total Operating Revenue                              | 498,429         | 4   | 98,619      | 425,793         | 429,924 | 4,131    | 1.0%                              | 498,625                           |
| rour operating revenue                               | 400,420         | • • |             | 420,100         | 420,024 | -, 101   | 1.070                             | +00,020                           |
| Operating Expenses                                   |                 |     |             |                 |         |          |                                   | $\bullet \bullet \bullet \bullet$ |
| Employee Costs                                       | 156,262         | 1   | 56,866      | 91,140          | 90,556  | (585)    | (0.6%)                            | 156,866                           |
| Materials and Services                               | 187,704         |     | 90,895      | 103,917         | 104,076 | 158      | 0.2%                              | 190,895                           |
| Finance Costs                                        | 12,244          |     | 12,244      | 7,670           | 7,817   | 147      | 1.9%                              | 12,244                            |
| Company Contributions                                | 3,615           |     | 3,615       | 3,615           | 3,615   | (0)      | (0.0%)                            | 3,615                             |
| Depreciation Expense                                 | 95,097          |     | 95,097      | 55,473          | 55,473  | (0)      | (0.0%)                            | 95,097                            |
| Other Expenses                                       | 21,884          |     | 22,004      | 11,989          | 12,810  | 821      | 6.8%                              | 22,004                            |
| Recurrent Capital Expenses                           | 3,444           |     | 3,444       | 3,444           | 4,045   | 601      | 17.5%                             | 3,444                             |
| Total Operating Expenses                             | 480,250         | 4   | 84,165      | 277,248         | 278,391 | 1,143    | 0.4%                              | 484,165                           |
|                                                      | ,               |     |             |                 |         |          | $\bullet \bullet \bullet \bullet$ | <b>* * * *</b>                    |
| Operating Result                                     | 18,179          |     | 14,454      | 148,545         | 151,532 | 2,988    | 2.0%                              | 14,460                            |
|                                                      |                 | •   |             |                 |         | 0000     | 0000                              | 000                               |
| Capital Revenue                                      |                 |     |             |                 |         | 0000     | 0000                              |                                   |
| Capital Grants and Subsidies                         | 19,368          |     | 25,804      | 11,293          | 11,293  | (0)      | (0.0%)                            | 25,804                            |
| Capital Contributions - Cash                         | 28,631          |     | 29,141      | 20,040          | 20,040  | 000      | 0.0%                              | 29,141                            |
| Capital Contributions - Fixed Assets                 | 55,000          | _   | 55,000      | 0006            | 14      | 14       | 0000-                             | 55,000                            |
| Total Capital Revenue                                | 102,999         | • 1 | 09,945      | 31,333          | 31,347  | 14       | 0.0%                              | 109,945                           |
|                                                      |                 |     |             |                 | 0000    | 0000     |                                   |                                   |
| Non-recurrent Expenses                               |                 |     |             |                 |         | 0000     | 0000                              |                                   |
| Profit/Loss on disposal, revaluation<br>& impairment | 7.048           |     |             |                 | 2,430   | 2.430    |                                   |                                   |
| Movements in landfill and guarry                     | 7,040           |     |             |                 | 2,430   | 2,430    |                                   |                                   |
| provisions                                           | 4,964           |     | 5,583       | 3,257           | 3,257   |          |                                   | 5,583                             |
| Assets Transferred to Third Parties                  | -               |     |             |                 | 11      | 11       |                                   | • • • •-                          |
| Total Non-recurrent Expenses                         | 12,012          |     | 5,583       | 3,257           | 5,697   | 2,441    | 74.9%                             | 5,583                             |
|                                                      | 100.1           |     |             |                 |         |          |                                   | + + + +                           |
| Net Result                                           | 109,166         | 1   | 18,816      | 176,621         | 177,182 | 561      | 0.3%                              | 118,822                           |

| Substantial Expenditure Variance for the Period Ending 31 January 2022 |                  |         |         |         |          |          |          |  |  |  |
|------------------------------------------------------------------------|------------------|---------|---------|---------|----------|----------|----------|--|--|--|
|                                                                        | Ann              | ual     |         | Annual  |          |          |          |  |  |  |
|                                                                        | Original Current |         | Current | Actuals | Variance | Variance | Forecast |  |  |  |
|                                                                        | Budget           | Budget  | Budget  |         |          |          | Budget   |  |  |  |
|                                                                        | \$000            | \$000   | \$000   | \$000   | \$000    | %        | \$000    |  |  |  |
| Operating Expenses                                                     |                  |         |         |         |          |          |          |  |  |  |
| Employee Costs                                                         | 156,262          | 156,866 | 91,140  | 90,556  | (585)    | (0.6%)   | 156,866  |  |  |  |
| Other Expenses                                                         | 21,884           | 22,004  | 11,989  | 12,810  | 821      | 6.8%     | 22,004   |  |  |  |

Sunshine Coast.

As at 31 January 2022, \$278.4 million of the \$277.2 million budget year to date had been expended which resulted in a variance of \$1.1 million.

- Employee expenses are below budget for January with an underspend of \$585,000.
- Council's operational expenditure remains within 1% of the budget year to date