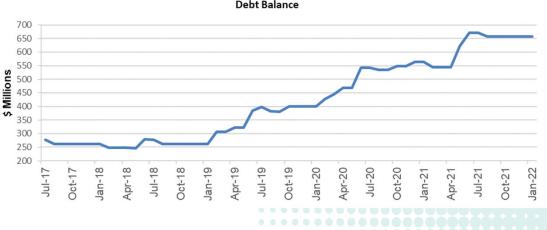

Council's cash at 31 January 2022 is \$200.5 million

· Council's debt at 31 January 2022 is \$657 million

#### Debt - 2021/22

| Opening<br>Balance | Debt<br>Redemptions                                                       | New<br>Borrowings                                                                                                                                                                         | Closing<br>Balance                                                                                                                                                                                                                                                      |
|--------------------|---------------------------------------------------------------------------|-------------------------------------------------------------------------------------------------------------------------------------------------------------------------------------------|-------------------------------------------------------------------------------------------------------------------------------------------------------------------------------------------------------------------------------------------------------------------------|
| \$000              | \$000                                                                     | \$000                                                                                                                                                                                     | \$000                                                                                                                                                                                                                                                                   |
| 257,375            | 11,672                                                                    | 96,461                                                                                                                                                                                    | 342,164                                                                                                                                                                                                                                                                 |
| 265,004            | 265,004                                                                   |                                                                                                                                                                                           |                                                                                                                                                                                                                                                                         |
| 144,034            | 6,701                                                                     |                                                                                                                                                                                           | 137,333                                                                                                                                                                                                                                                                 |
| 10,328             | 922                                                                       |                                                                                                                                                                                           | 9,406                                                                                                                                                                                                                                                                   |
| 676,741            | 284,299                                                                   | 96,941                                                                                                                                                                                    | 488,903                                                                                                                                                                                                                                                                 |
|                    | <b>Balance</b><br><b>\$000</b><br>257,375<br>265,004<br>144,034<br>10,328 | Balance         Redemptions           \$000         \$000           257,375         11,672           265,004         265,004           144,034         6,701           10,328         922 | Balance         Redemptions         Borrowings           \$000         \$000         \$000           257,375         11,672         96,461           265,004         265,004         -           144,034         6,701         -           10,328         922         - |

#### **Debt Balance**