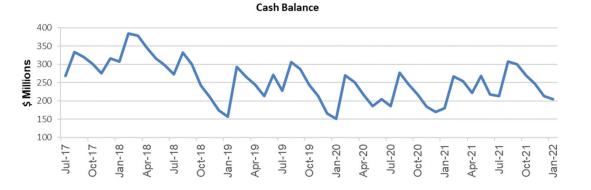

Council's cash at 31 January 2022 is \$200.5 million

· Council's debt at 31 January 2022 is \$657 million