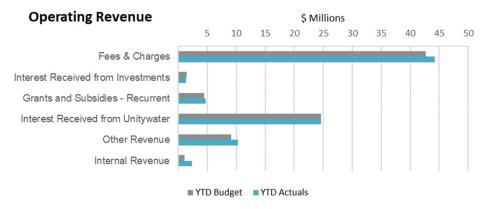

## Statement of Income and Expenses

• Council has a positive operating result of \$151.5 million, which is \$3 million above the current budget as at 31 January 2022.

| Statement of Income &                                | Expens          | es  |             |                 |         |          |                                   |                                   |
|------------------------------------------------------|-----------------|-----|-------------|-----------------|---------|----------|-----------------------------------|-----------------------------------|
|                                                      | Ann             |     |             |                 | ΥT      |          |                                   | Annual                            |
|                                                      | Original        |     | rrent       | Current         | Actuals | Variance | Variance                          | Forecast                          |
|                                                      | Budget<br>\$000 |     | dget<br>000 | Budget<br>\$000 | \$000   | \$000    | %                                 | Budget<br>\$000                   |
| Operating Revenue                                    | \$000           | φι  | 000         | \$000           | \$000   | \$000    | 70                                | \$000                             |
| Net Rates and Utility Charges                        | 343,342         | 2   | 43,342      | 341,987         | 342,843 | 856      | 0.3%                              | 343,342                           |
| Fees and Charges                                     | 65,577          |     | 65,567      | 42,716          | 44,205  | 1,488    | 3.5%                              | 65,567                            |
| Interest Received from Investments                   | 2,550           | •   | 2,550       | 1,488           | 1,332   | (155)    | (10.5%)                           | 2,550                             |
| Operating Grants and Subsidies                       | 15,218          | •   | 15,397      | 4,449           | 4,744   | 295      | 6.6%                              | 15,397                            |
| Operating Contributions                              | 302             | •   | 302         | 274             | 286     | 13       | 4.7%                              | 302                               |
| Unitywater Participation                             | 49,838          | • • | 49,838      | 24,625          | 24,625  |          |                                   | 49,838                            |
| Other Revenue                                        | 19,853          |     | 19,880      | 9,134           | 10,314  | 1,181    | 12.9%                             | 19,880                            |
| Internal Sales/Recoveries                            | 1,749           |     | 1,743       | 1,121           | 1,575   | 454      | 40.5%                             | 1,749                             |
| Total Operating Revenue                              | 498,429         | 4   | 98,619      | 425,793         | 429,924 | 4,131    | 1.0%                              | 498,625                           |
| rour operating revenue                               | 400,420         | • • |             | 420,100         | 420,024 | -, 101   | 1.070                             | +00,020                           |
| Operating Expenses                                   |                 |     |             |                 |         |          |                                   | $\bullet \bullet \bullet \bullet$ |
| Employee Costs                                       | 156,262         | 1   | 56,866      | 91,140          | 90,556  | (585)    | (0.6%)                            | 156,866                           |
| Materials and Services                               | 187,704         |     | 90,895      | 103,917         | 104,076 | 158      | 0.2%                              | 190,895                           |
| Finance Costs                                        | 12,244          |     | 12,244      | 7,670           | 7,817   | 147      | 1.9%                              | 12,244                            |
| Company Contributions                                | 3,615           |     | 3,615       | 3,615           | 3,615   | (0)      | (0.0%)                            | 3,615                             |
| Depreciation Expense                                 | 95,097          |     | 95,097      | 55,473          | 55,473  | (0)      | (0.0%)                            | 95,097                            |
| Other Expenses                                       | 21,884          |     | 22,004      | 11,989          | 12,810  | 821      | 6.8%                              | 22,004                            |
| Recurrent Capital Expenses                           | 3,444           |     | 3,444       | 3,444           | 4,045   | 601      | 17.5%                             | 3,444                             |
| Total Operating Expenses                             | 480,250         | 4   | 84,165      | 277,248         | 278,391 | 1,143    | 0.4%                              | 484,165                           |
|                                                      | ,               |     |             |                 |         |          | $\bullet \bullet \bullet \bullet$ | <b>* * * *</b>                    |
| Operating Result                                     | 18,179          |     | 14,454      | 148,545         | 151,532 | 2,988    | 2.0%                              | 14,460                            |
|                                                      |                 | •   |             |                 |         | 0000     | 0000                              | 000                               |
| Capital Revenue                                      |                 |     |             |                 |         | 0000     | 0000                              |                                   |
| Capital Grants and Subsidies                         | 19,368          |     | 25,804      | 11,293          | 11,293  | (0)      | (0.0%)                            | 25,804                            |
| Capital Contributions - Cash                         | 28,631          |     | 29,141      | 20,040          | 20,040  | 000      | 0.0%                              | 29,141                            |
| Capital Contributions - Fixed Assets                 | 55,000          | _   | 55,000      | 0006            | 14      | 14       | 0000-                             | 55,000                            |
| Total Capital Revenue                                | 102,999         | • 1 | 09,945      | 31,333          | 31,347  | 14       | 0.0%                              | 109,945                           |
|                                                      |                 |     |             |                 | 0000    | 0000     |                                   |                                   |
| Non-recurrent Expenses                               |                 |     |             |                 |         | 0000     | 0000                              |                                   |
| Profit/Loss on disposal, revaluation<br>& impairment | 7.048           |     |             |                 | 2,430   | 2.430    |                                   |                                   |
| Movements in landfill and guarry                     | 7,040           |     |             |                 | 2,430   | 2,430    |                                   |                                   |
| provisions                                           | 4,964           |     | 5,583       | 3,257           | 3,257   |          |                                   | 5,583                             |
| Assets Transferred to Third Parties                  | -               |     |             |                 | 11      | 11       |                                   | • • • •-                          |
| Total Non-recurrent Expenses                         | 12,012          |     | 5,583       | 3,257           | 5,697   | 2,441    | 74.9%                             | 5,583                             |
|                                                      | 100.1           |     |             |                 |         |          |                                   | + + + +                           |
| Net Result                                           | 109,166         | 1   | 18,816      | 176,621         | 177,182 | 561      | 0.3%                              | 118,822                           |

As at 31 January 2022, \$429.9 million operating revenue had been achieved which is \$4.1 million more than current budget.

#### Substantial Revenue Variance for the Period Ending 31 January 2022 Annual YTD Annual Original Actuals Variance Current Current Variance Forecast Budget Budget Budget Budget \$000 \$000 \$000 \$000 \$000 % \$000 **Operating Revenue** Fees and Charges 65.577 65.567 42.716 44.205 1.488 3.5% 65.567 Other Revenue 19.853 19.880 9.134 10.314 1.181 12.9% 19,880

Sunshine Coast, COUNCIL Significant revenue variances:

- Fees and Charges Development services fees are \$294,000 above budget.
- Other Revenue Additional revenue of \$1 million has been received above budget for the sale of recycled metal materials at Council's resource recovery centres. Environmental Offset payments of \$500,000 have also been received from the Department of Transport and Main Roads and \$246,000 from Energex.