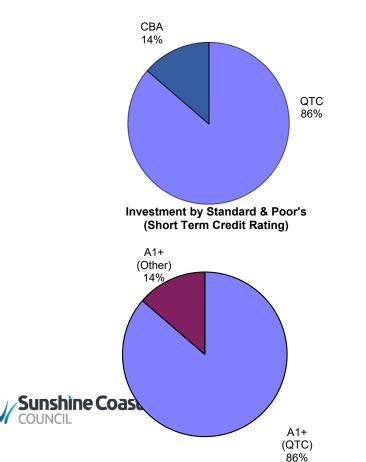

## **Investment Performance**

Investment per financial institution (%)

| Liquidity as at:                                             |                                             |                  | 31/01/2022                                  |                               | Term depos                                             | its maturin                    | a:                                 |                                      |
|--------------------------------------------------------------|---------------------------------------------|------------------|---------------------------------------------|-------------------------------|--------------------------------------------------------|--------------------------------|------------------------------------|--------------------------------------|
|                                                              | \$'000's                                    |                  |                                             |                               |                                                        | \$'000's                       | Count                              |                                      |
| At-call accounts                                             |                                             |                  |                                             |                               | within 30 days                                         | 3                              | -                                  |                                      |
| QTC + CBA (excl. trust)                                      |                                             | 190,215          | 94.84%                                      |                               | 30-59 days                                             |                                | -                                  |                                      |
|                                                              |                                             |                  |                                             |                               | 60-89 days                                             |                                | -                                  |                                      |
| Maturities within 7 days                                     |                                             | -                | 0.00%                                       |                               | 90-179 days                                            |                                | -                                  |                                      |
| Total at-call                                                |                                             | 190,215          | 94.84%                                      |                               | 180-364 days                                           |                                | -                                  |                                      |
| Investment Policy Target                                     |                                             |                  | 10.00%                                      |                               | 1 year - 3 yea                                         | rs                             | -                                  |                                      |
|                                                              |                                             |                  |                                             |                               | Total                                                  |                                | -                                  |                                      |
|                                                              |                                             |                  |                                             |                               |                                                        |                                |                                    |                                      |
| INVESTMENT SUMMARY (ir                                       | ncluding Trust)                             | as at:           |                                             |                               |                                                        |                                | Investment                         | t Policy                             |
|                                                              | 31/01/2022                                  |                  |                                             |                               | 31/01/2021                                             |                                |                                    |                                      |
|                                                              | 31/01/20                                    | 22               | 31/10/2                                     | 021                           | 31/01/2                                                | 021                            | Individual<br>Limit                | Group<br>Limits                      |
| A1+ (QTC)                                                    | <b>31/01/20</b>                             | 86%              | <b>31/10/2</b>                              | <b>021</b><br>91.9%           | <b>31/01/2</b><br>153,980                              | 85.7%                          |                                    |                                      |
|                                                              |                                             |                  |                                             |                               |                                                        |                                | Limit                              | Limits                               |
| A1+ (Other)                                                  | 173,111                                     | 86%              | 248,690                                     | 91.9%                         | 153,980                                                | 85.7%                          | Limit<br>100%                      | Limits                               |
| A1+ (Other)<br>A1                                            | 173,111                                     | 86%<br>14%       | 248,690                                     | 91.9%<br>8.1%                 | 153,980<br>20,651                                      | 85.7%<br>11.5%                 | Limit<br>100%<br>40%               | Limits<br>100%<br>100%               |
| A1+ (Other)<br>A1<br>A2                                      | 173,111                                     | 86%<br>14%<br>0% | 248,690                                     | 91.9%<br>8.1%<br>0.0%         | 153,980<br>20,651                                      | 85.7%<br>11.5%<br>2.8%         | Limit<br>100%<br>40%<br>30%        | Limits<br>100%<br>100%<br>50%        |
| A1+ (Other)<br>A1<br>A2<br>A3                                | 173,111                                     | 86%<br>14%<br>0% | 248,690                                     | 91.9%<br>8.1%<br>0.0%<br>0.0% | 153,980<br>20,651                                      | 85.7%<br>11.5%<br>2.8%<br>0.0% | Limit<br>100%<br>40%<br>30%<br>30% | Limits<br>100%<br>100%<br>50%<br>45% |
| A1+ (Other)<br>A1<br>A2<br>A3<br>Total Funds                 | 173,111<br>27,451<br>-<br>-                 | 86%<br>14%<br>0% | 248,690<br>21,948<br>-<br>-<br>-            | 91.9%<br>8.1%<br>0.0%<br>0.0% | 153,980<br>20,651<br>5,000<br>-<br>-                   | 85.7%<br>11.5%<br>2.8%<br>0.0% | Limit<br>100%<br>40%<br>30%<br>30% | Limits<br>100%<br>100%<br>50%<br>45% |
| A1+ (Other)<br>A1<br>A2<br>A3<br>Total Funds<br>FUND SUMMARY | 173,111<br>27,451<br>-<br>-                 | 86%<br>14%<br>0% | 248,690<br>21,948<br>-<br>-<br>-            | 91.9%<br>8.1%<br>0.0%<br>0.0% | 153,980<br>20,651<br>5,000<br>-<br>-                   | 85.7%<br>11.5%<br>2.8%<br>0.0% | Limit<br>100%<br>40%<br>30%<br>30% | Limits<br>100%<br>100%<br>50%<br>45% |
| A1                                                           | 173,111<br>27,451<br>-<br>-<br>-<br>200,562 | 86%<br>14%<br>0% | 248,690<br>21,948<br>-<br>-<br>-<br>270,638 | 91.9%<br>8.1%<br>0.0%<br>0.0% | 153,980<br>20,651<br>5,000<br>-<br>-<br><b>179,632</b> | 85.7%<br>11.5%<br>2.8%<br>0.0% | Limit<br>100%<br>40%<br>30%<br>30% | Limits<br>100%<br>100%<br>50%<br>45% |