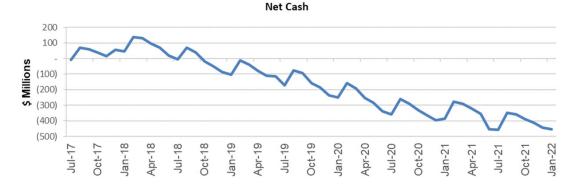

Council's cash at 31 January 2022 is \$200.5 million

· Council's debt at 31 January 2022 is \$657 million

Council's forecast debt as at 30 June 2022 is \$488 million