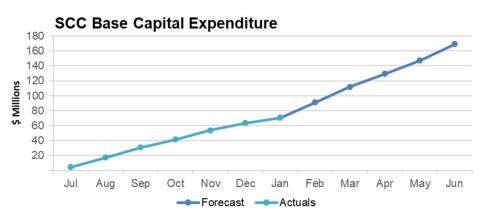

## Capital Expenditure - January 2022

- As at 31 January 2022, \$122.8 million (39%) of Council's \$315.2 million Capital Works Program was financially expended.
- The Core Capital Program has progressed 35.7% of budget, an actual spend of \$70.5 million.
- Corporate Major Projects progressed 46%

| Capital Expenditure                      |                              |                             |                   |                            |                                |                                               |
|------------------------------------------|------------------------------|-----------------------------|-------------------|----------------------------|--------------------------------|-----------------------------------------------|
|                                          | Ann                          | ual                         | YT                | D                          | Year                           | r End                                         |
|                                          | Original<br>Budget<br>\$000s | Current<br>Budget<br>\$000s | Actuals<br>\$000s | % of FY<br>Budget<br>Spent | Forecast<br>Year End<br>Actual | Forecast<br>Year End<br>Variance to<br>Budget |
| Core Capital Works Program               | • • •                        |                             |                   | ,00000                     |                                |                                               |
| Aerodromes                               | 200                          | 225                         | 21                | 9.6%                       | -229                           | ++++ 4                                        |
| Buildings and Facilities                 | 12,663                       | 13,045                      | 2,631             | 20.2%                      | 10,555                         | 6 (2,489)                                     |
| Coast and Canals                         | 3,125                        | 3,545                       | 1,103             | 31.1%                      | 3,169                          | (376)                                         |
| Environmental Assets                     | 1,800                        | 1,579                       | 684               | 43.3%                      | 1,493                          | 8 (87)                                        |
| Minor Works                              | 4,495                        | 4,150                       | 1,533             | 36.9%                      | 3,533                          | 8 • • • (617)                                 |
| Fleet                                    | 3,250                        | 3,250                       | 15                | 0.5%                       | 2,703                          | (547)                                         |
| Holiday Parks                            | 2,540                        | 2,544                       | 217               | 8.5%                       | 2,023                          | 3 (520)                                       |
| Information Technology                   | 6,620                        | 8,522                       | 3,737             | 43.8%                      | 7,332                          | 2 (1,190)                                     |
| Parks and Gardens                        | 17,697                       | 19,453                      | 6,874             | 35.3%                      | 17,402                         | 2 • • (2,051)                                 |
| Quarries                                 | 635                          | 657                         | 143               | 21.8%                      | 642                            | 2 (15)                                        |
| Stormwater                               | 8,201                        | 7,525                       | 2,755             | 36.6%                      | 7,934                          | 409                                           |
| Transportation                           | 86,848                       | 90,228                      | 44,918            | 49.8%                      | 83,978                         | 8 🔹 (6,249)                                   |
| Waste                                    | 40,641                       | 42,952                      | 5,913             | 13.8%                      | 32,616                         | 6 (10,336)                                    |
| Total SCC Core Capital Program           | 188,714                      | 197,674                     | 70,546            | 35.7%                      | 173,610                        | ) (24,064)                                    |
| Corporate Major Projects                 | 60,425                       | 72,661                      | 33,411            | 46.0%                      | 65,884                         | (6,777)                                       |
| Strategic Land and Commercial Properties | 19,383                       | 31,900                      | 17,486            | 54.8%                      | 31,900                         |                                               |
| Maroochydore City Centre                 | 553                          | 1,470                       | 589               | 40.1%                      | 1,470                          |                                               |
| Sunshine Coast Airport Runway            |                              | 11,460                      | 757               | 6.6%                       | 5,288                          | 6,173)                                        |
| Total Other Capital Program              | 80,361                       | 117,492                     | 52,244            | 44.5%                      | 104,542                        | (12,949)                                      |
| TOTAL                                    | 269,075                      | 315,166                     | 122,789           | 39.0%                      | 278,152                        | (37,014                                       |