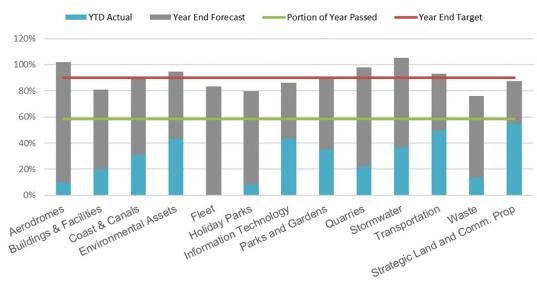

| Capital Expenditure                      |                              |                             |                   |                            |                                |                                               |
|------------------------------------------|------------------------------|-----------------------------|-------------------|----------------------------|--------------------------------|-----------------------------------------------|
|                                          | Ann                          | ual                         | YT                | D                          | Year                           | r End                                         |
|                                          | Original<br>Budget<br>\$000s | Current<br>Budget<br>\$000s | Actuals<br>\$000s | % of FY<br>Budget<br>Spent | Forecast<br>Year End<br>Actual | Forecast<br>Year End<br>Variance to<br>Budget |
| Core Capital Works Program               | • • •                        |                             |                   | ,00000                     |                                |                                               |
| Aerodromes                               | 200                          | 225                         | 21                | 9.6%                       | -229                           | ++++ 4                                        |
| Buildings and Facilities                 | 12,663                       | 13,045                      | 2,631             | 20.2%                      | 10,555                         | 6 (2,489)                                     |
| Coast and Canals                         | 3,125                        | 3,545                       | 1,103             | 31.1%                      | 3,169                          | (376)                                         |
| Environmental Assets                     | 1,800                        | 1,579                       | 684               | 43.3%                      | 1,493                          | 8 (87)                                        |
| Minor Works                              | 4,495                        | 4,150                       | 1,533             | 36.9%                      | 3,533                          | 8 • • • (617)                                 |
| Fleet                                    | 3,250                        | 3,250                       | 15                | 0.5%                       | 2,703                          | (547)                                         |
| Holiday Parks                            | 2,540                        | 2,544                       | 217               | 8.5%                       | 2,023                          | 3 (520)                                       |
| Information Technology                   | 6,620                        | 8,522                       | 3,737             | 43.8%                      | 7,332                          | 2 (1,190)                                     |
| Parks and Gardens                        | 17,697                       | 19,453                      | 6,874             | 35.3%                      | 17,402                         | 2 • • (2,051)                                 |
| Quarries                                 | 635                          | 657                         | 143               | 21.8%                      | 642                            | 2 (15)                                        |
| Stormwater                               | 8,201                        | 7,525                       | 2,755             | 36.6%                      | 7,934                          | 409                                           |
| Transportation                           | 86,848                       | 90,228                      | 44,918            | 49.8%                      | 83,978                         | 8 🔹 (6,249)                                   |
| Waste                                    | 40,641                       | 42,952                      | 5,913             | 13.8%                      | 32,616                         | 6 (10,336)                                    |
| Total SCC Core Capital Program           | 188,714                      | 197,674                     | 70,546            | 35.7%                      | 173,610                        | ) (24,064)                                    |
| Corporate Major Projects                 | 60,425                       | 72,661                      | 33,411            | 46.0%                      | 65,884                         | (6,777)                                       |
| Strategic Land and Commercial Properties | 19,383                       | 31,900                      | 17,486            | 54.8%                      | 31,900                         |                                               |
| Maroochydore City Centre                 | 553                          | 1,470                       | 589               | 40.1%                      | 1,470                          |                                               |
| Sunshine Coast Airport Runway            |                              | 11,460                      | 757               | 6.6%                       | 5,288                          | 6,173)                                        |
| Total Other Capital Program              | 80,361                       | 117,492                     | 52,244            | 44.5%                      | 104,542                        | (12,949)                                      |
| TOTAL                                    | 269,075                      | 315,166                     | 122,789           | 39.0%                      | 278,152                        | (37,014                                       |

#### SCC Core % YTD spent compared to profiled budget by Program