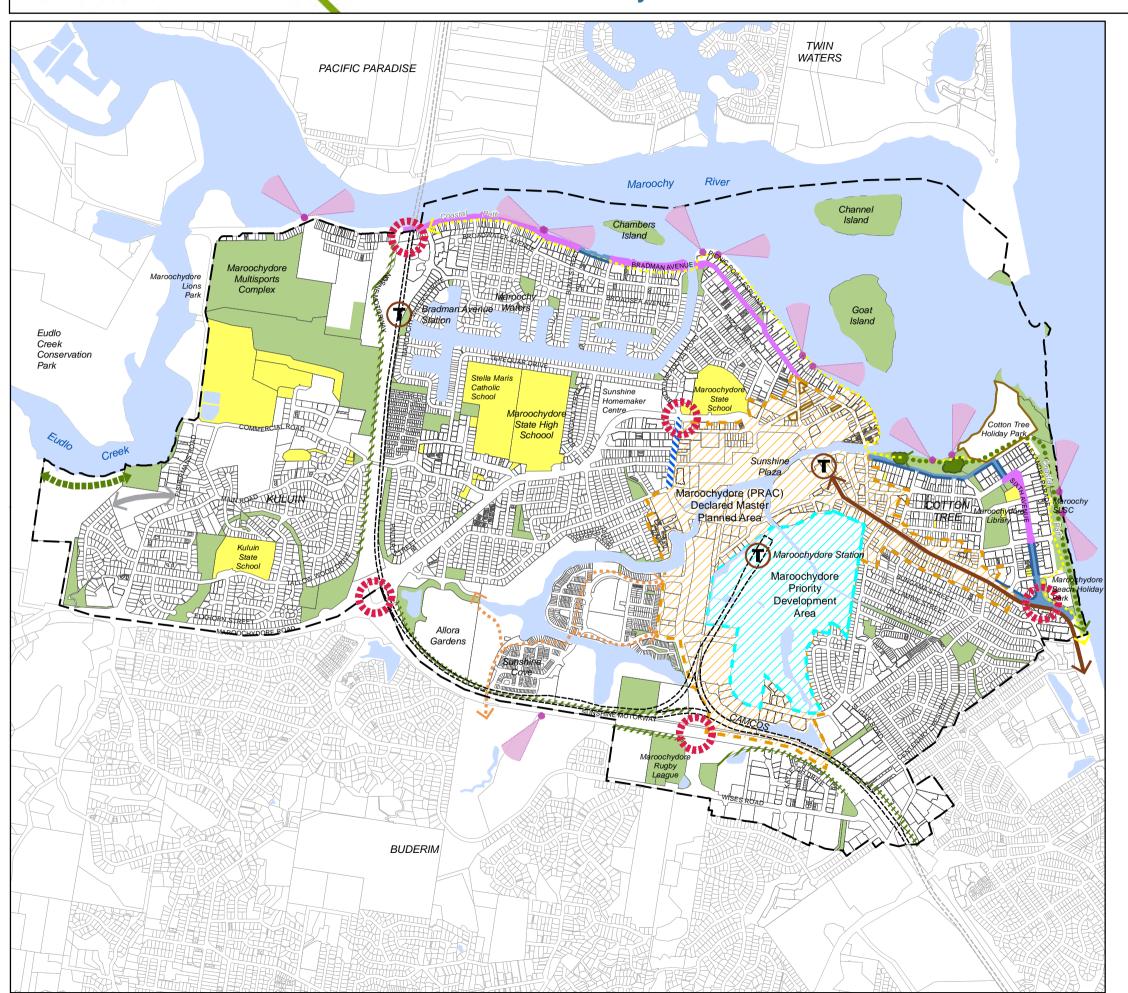

Local Plan Area







## Sunshine Coast Planning Scheme 2014

### Caloundra Local Area Plan





Page 7-66



## Sunshine Coast Planning Scheme 2014 Caloundra West Local Plan Area







# Sunshine Coast Planning Scheme 2014 Colden Beach/Pelican Waters Local Plan Area







## Sunshine Coast Planning Scheme 2014 Kawana Waters Local Plan Area





Figure 7.2.14A (Kawana Waters Local Plan Elements)

Through Block Pedestrian/Cycle Linkage



## Sunshine Coast Planning Scheme 2014 **Maroochy North Shore Local Plan Area**





Path: W:(Common)Geo/Projects(130101\_SunshinecoastPlanningScheme2014(SCPS2014\_A8R3)Maps\Part71Z\_2\_18A\_SCC\_PS\_LPE\_Maroochy\_NorthShore\_20160406.mxd

Sunshine Coast Planning Scheme 2014



# Sunshine Coast Planning Scheme 2014 Maroochydore/Kuluin Local Plan Area







# Sunshine Coast Planning Scheme 2014 Mooloolaba/Alexandra Headland Local Plan Area





#### Extract of Figure 7.2.27A (Yandina Local Plan Elements) **Existing (inset)** LEGEND Local Plan Area Boundary WaterwayNote 1 Primary Active Street Frontage Primary Streetscape Treatment Area Local Ecological Linkage GreenspaceNote 1 Community Activity/FacilityNote 1 Character Vegetation Landscape Buffer Gateway/Entry Point Estate (South) Mountain or Hill Significant View Heritage PlaceNote 2 Neighbourhood Character Area Note 2 Dedicated Public Transport Corridor Transit Hub

#### **Amendment (inset)**