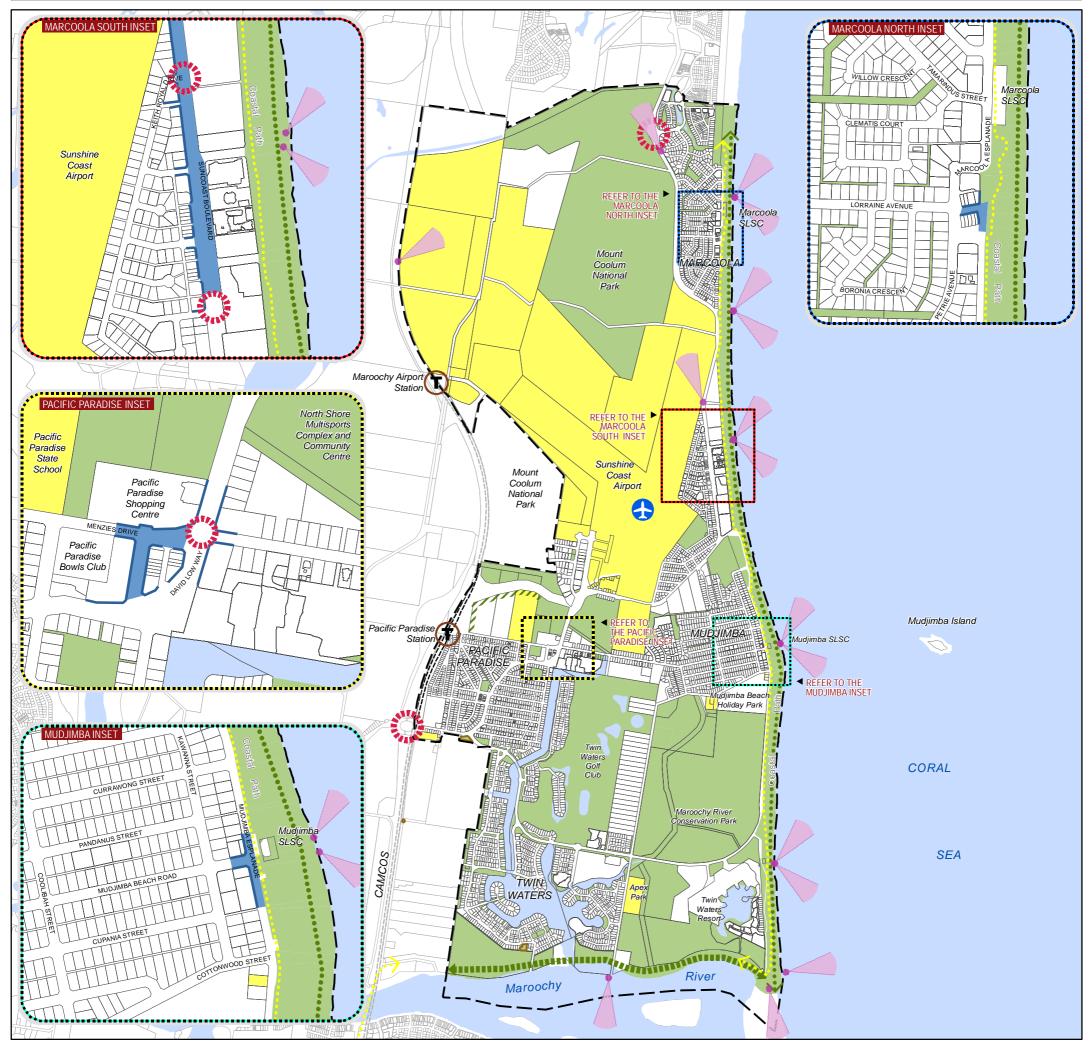

## Sunshine Coast Planning Scheme 2014 **Maroochy North Shore Local Plan Area**

Path: W:(Common)Geo/Projects(130101\_SunshinecoastPlanningScheme2014(SCPS2014\_A8R3)Maps\Part71Z\_2\_18A\_SCC\_PS\_LPE\_Maroochy\_NorthShore\_20160406.mxd