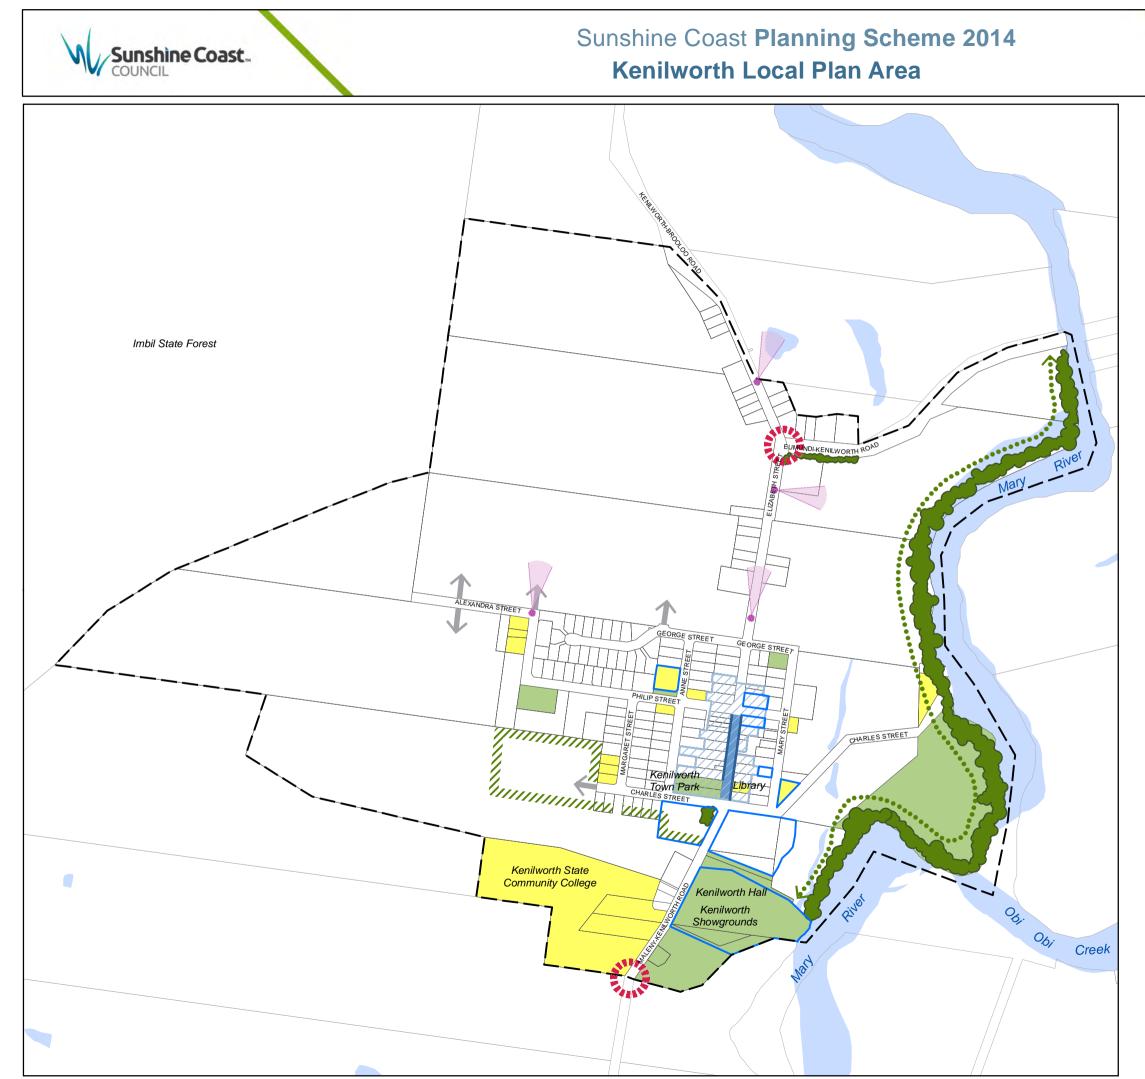

| LEGEND                    |                                               |  |  |
|---------------------------|-----------------------------------------------|--|--|
| 123                       | Local Plan Area Boundary                      |  |  |
|                           | Waterway <sup>Note 1</sup>                    |  |  |
|                           | Primary Active Street Frontage                |  |  |
|                           | Primary Streetscape Treatment Area            |  |  |
|                           | Greenspace <sup>Note 1</sup>                  |  |  |
|                           | Community Activity/Facility <sup>Note 1</sup> |  |  |
| <i></i>                   | Greenspace Link                               |  |  |
|                           | Character Vegetation                          |  |  |
| /////                     | Landscape Buffer                              |  |  |
| States -                  | Gateway/Entry Point                           |  |  |
|                           | Heritage Place <sup>Note 2</sup>              |  |  |
|                           | Character Area <sup>Note 2</sup>              |  |  |
| $\boldsymbol{\leftarrow}$ | Significant View                              |  |  |
| $\rightarrow$             | Indicative Road Linkage/Access Point          |  |  |

## Note 1: For contextual purposes only. Note 2: Refer to Heritage and Character Overlay maps in Schedule 2 (Mapping).

| 0       | 45 | 90 | 180 | 270 | 360<br>Metres |
|---------|----|----|-----|-----|---------------|
| 1:7,957 |    |    |     |     | Wettes        |

© Crown and Council Copyright Reserved 2020 Geocentric Datum of Australia 2020 (GDA2020)

Figure 7.2.15A (Kenilworth Local Plan Elements)