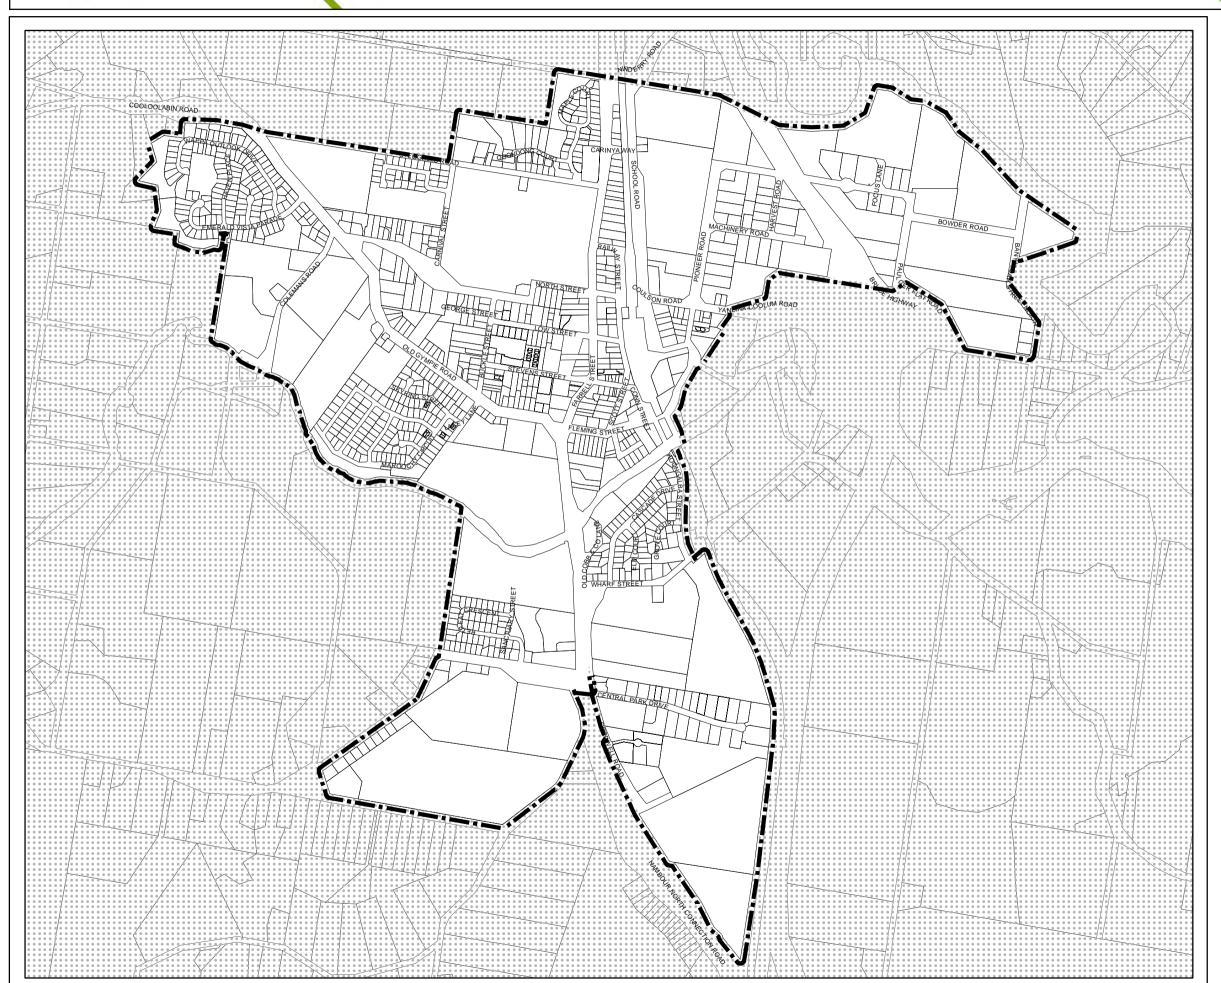

# Sunshine Coast Planning Scheme 2014 **Yandina Local Plan Area**

## **Coastal Protection Overlay** Map

### Land Subject to Coastal Protection Overlay

Coastal Protection Area

Maritime Development Area

#### Other Elements

Local Plan Area Boundary

Declared Master Planned Area (see Part 10 - Other Plans)

Land within Development Control Plan 1 - Kawana Waters which is the subject of the Kawana Waters Development Agreement (see Section 1.2 - Planning

Priority Development Area (subject to the Economic Development Act 2012)

DCDB 6 March 2019 © State Government

 $\label{Note-overlay} \textbf{Note} - \textbf{Overlays} \ \textbf{provide} \ \textbf{a} \ \textbf{trigger} \ \textbf{for consideration of an overlay issue to be verified} \\ \textbf{by further on-site investigations}.$ 