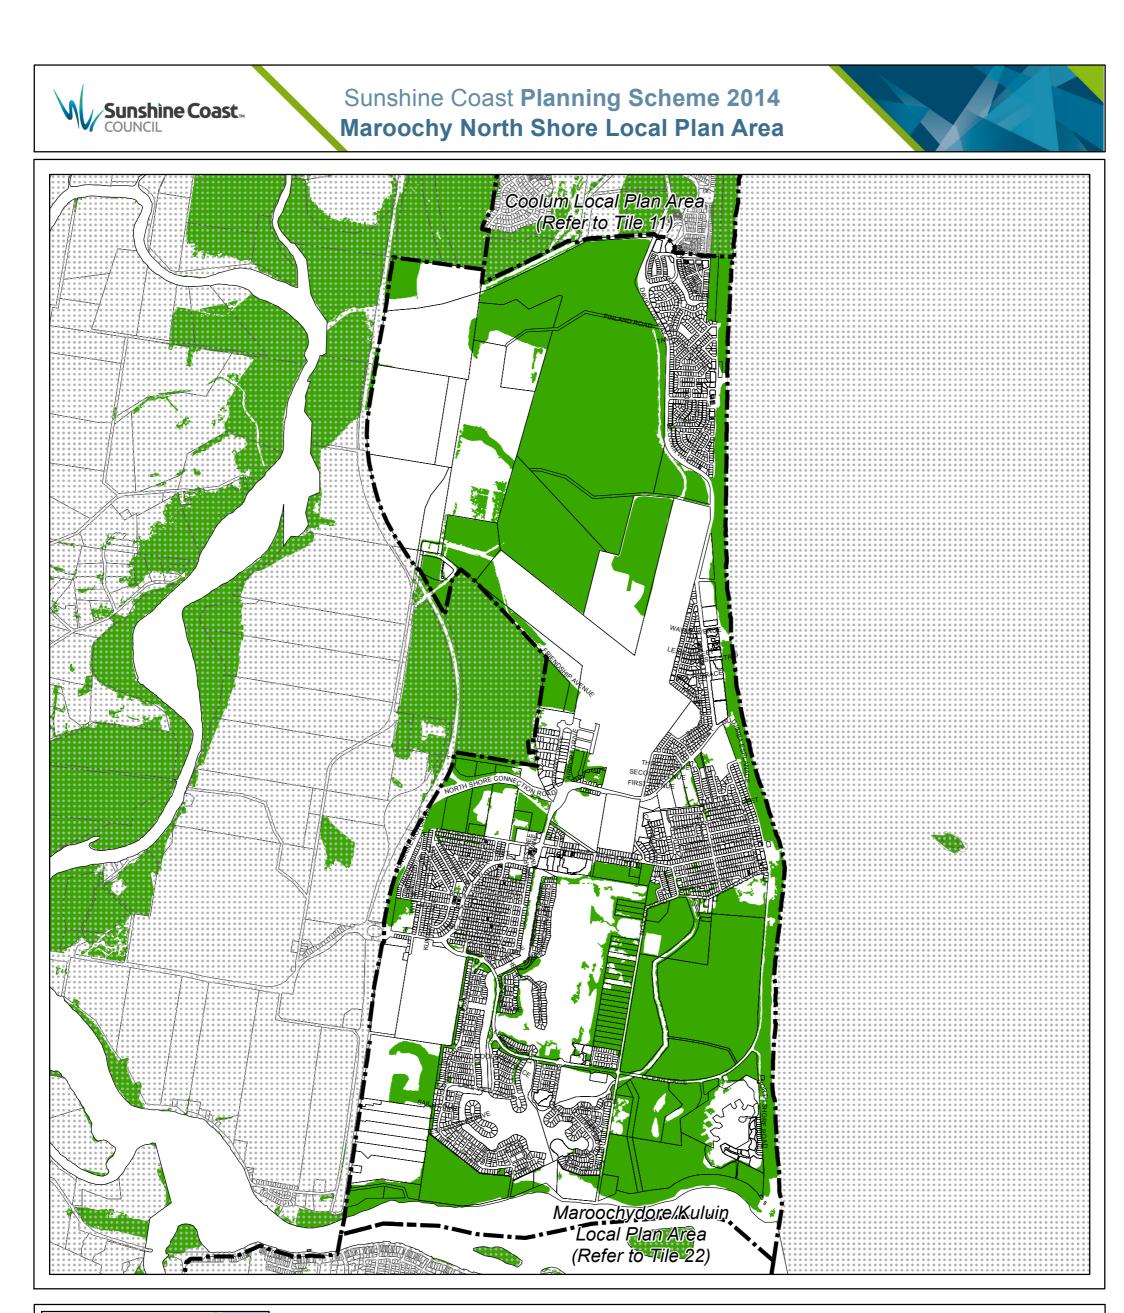

Overlay Map OVM21C(i)

## Biodiversity, Waterways and Wetlands Overlay Map (i)

Land Subject to Biodiversity, Waterways and Wetlands Overlay

Native Vegetation Area

Note – Areas not identified by the Biodiversity, Waterways and Wetlands Overlay Maps may also contain Ecologically Important Areas, rare or threatened flora and fauna species or their supporting habitat. Development occurring in such areas will also be assessable against the Biodiversity, Waterways and Wetlands Overlay Code.