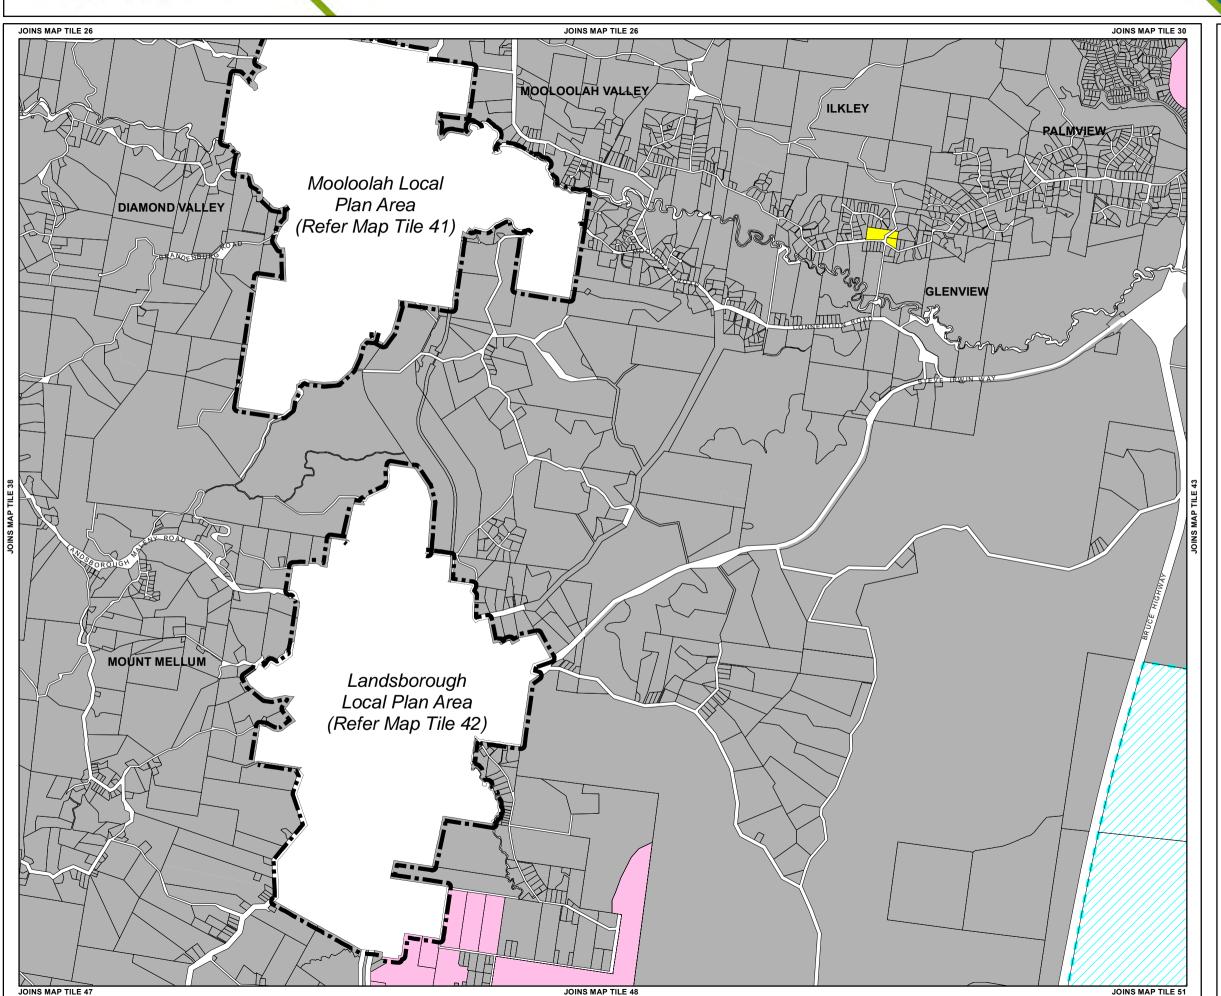

## Other Elements

Local Plan Area Boundary

Declared Master Planned Area (see Part 10 - Other Plans)

Land within Development Control Plan 1 - Kawana Waters which is the subject of the Kawana Waters Development Agreement (see Section 1.2 - Planning

Priority Development Area (subject to the *Economic Development Act 2012*)

DCDB 10 October 2019 © State Government

Note 1 — For development on a site within a flooding and inundation area as identified on a Flood Hazard Overlay Map, the maximum height of a building or structure is calculated in accordance with the formula in PO2 in Table 8.2.8.3.1 (Performance outcomes and acceptable outcomes for assessable development) of the Height of buildings and structures overlay code.

Note 2 — The Height of Buildings and Structures Overlay Maps show the maximum height limit for development on a particular site. A lower height limit may be required in a Local Plan Code or Use Code for certain parts of the site e.g. buildings may be required to be stepped, or observe lower height limits along site frontages.