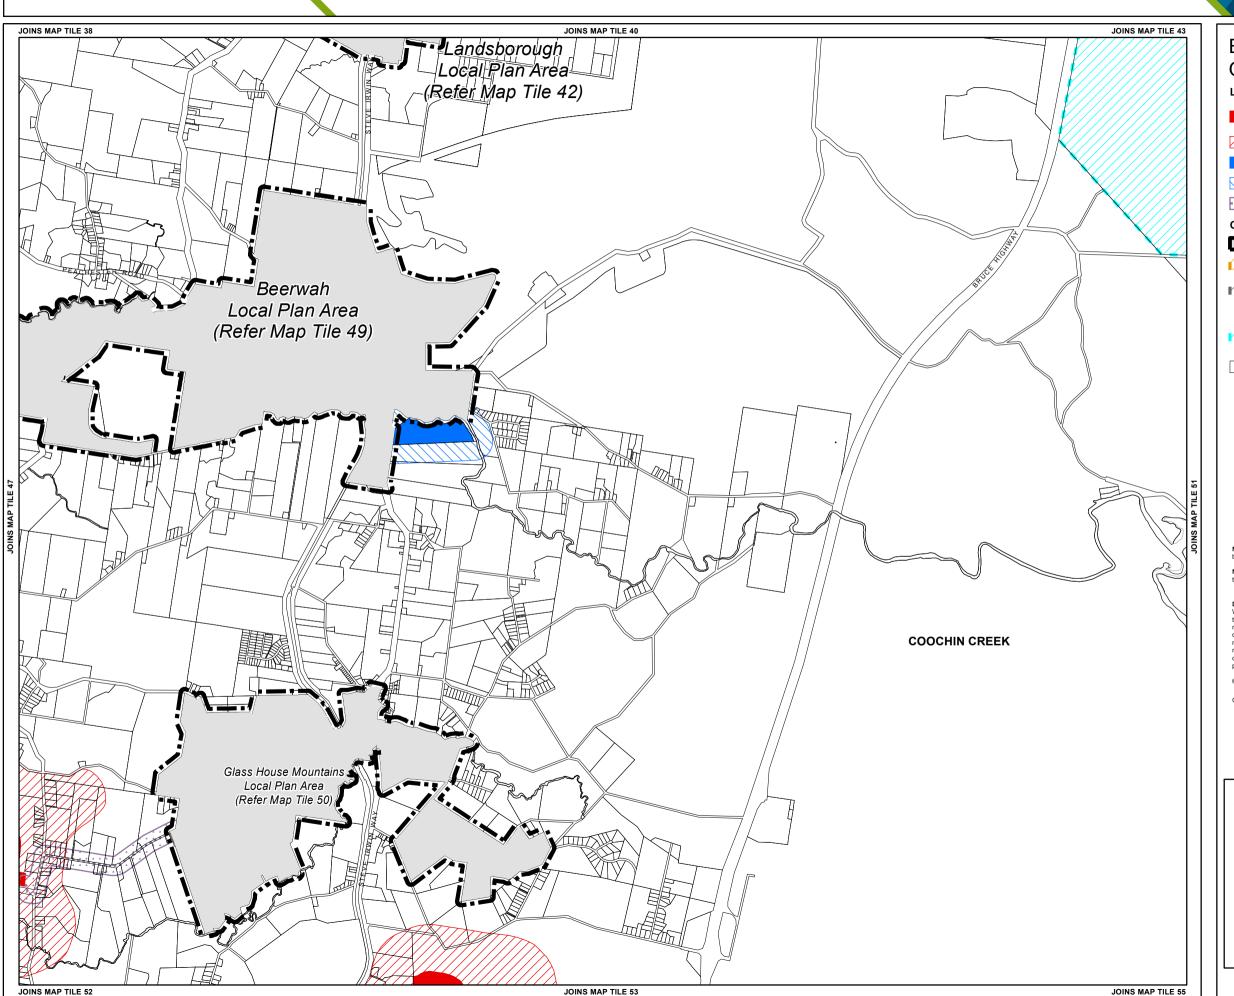

## **Extractive Resources** Overlay Map

Land Subject to Extractive Resources Overlay

State Key Resource Area - Resource / Processing

State Key Resource Area - Separation Area

Local Resource / Processing Area Local Separation Area

Transport Route and Transport Route Separation Area

Local Plan Area Boundary

Declared Master Planned Area

(see Part 10 - Other Plans)

Land within Development Control Plan 1 - Kawana Waters which is the subject of the Kawana Waters Development Agreement (see Section 1.2 - Planning

Priority Development Area

(subject to the *Economic Development Act 2012*) DCDB 24 April 2018 © State Government

**Note** — Overlays provide a trigger for consideration of an overlay issue to be verified by further on-site investigations.