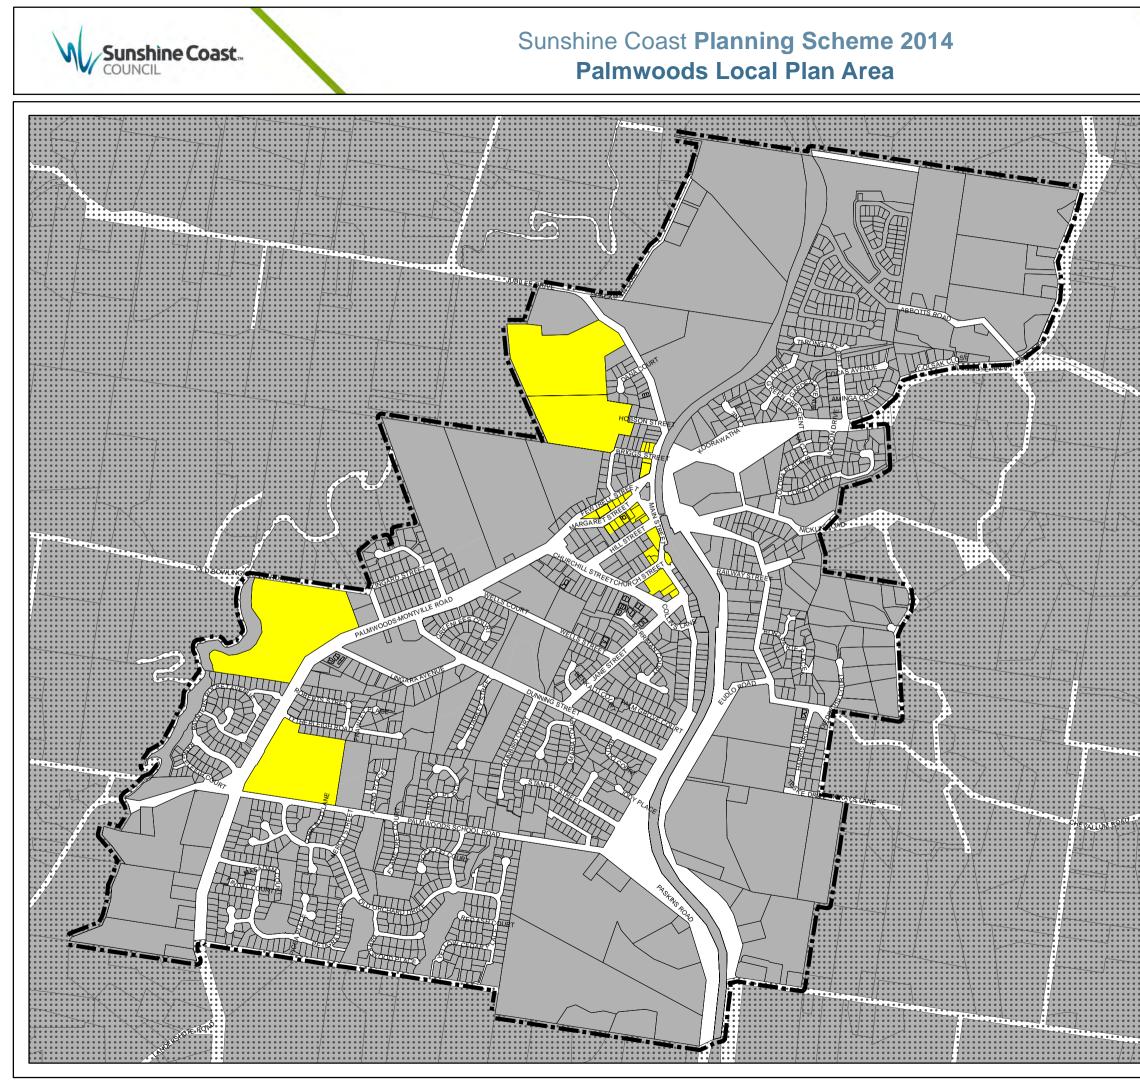

## Height of Buildings and Structures Overlay Map Maximum Height of Buildings and Structures

8.5 metres 12 metres 15 metres

18 metres 21 metres 25 metres 30 metres

37.5 metres Other Elements

Local Plan Area Boundary Declared Master Planned Area (see Part 10 - Other Plans) Land within Development Control Plan 1 - Kawana Waters which is the subject of the Kawana Waters Development Agreement (see Section 1.2 - Planning Scheme Components) Priority Development Area (subject to the *Economic Development Act* 2012)

Note 2 - The Height of Buildings and Structures Overlay Maps show the maximum height limit for development on a particular site. A lower height limit may be required in a Local Plan Code or Use Code for certain parts of the site e.g. buildings may be required to be stepped, or observe lower height limits along site frontages.