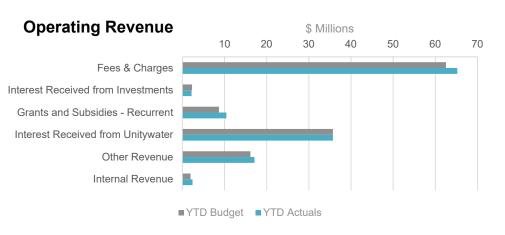

| Substantial Revenue Variance for the Period Ending 31 May 2022 |          |         |         |         |          |          |          |  |
|----------------------------------------------------------------|----------|---------|---------|---------|----------|----------|----------|--|
|                                                                | Ann      | ual     |         | Annual  |          |          |          |  |
|                                                                | Original | Current | Current | Actuals | Variance | Variance | Forecast |  |
|                                                                | Budget   | Budget  | Budget  |         |          |          | Budget   |  |
|                                                                | \$000    | \$000   | \$000   | \$000   | \$000    | %        | \$000    |  |
| Operating Revenue                                              |          |         |         |         |          |          |          |  |
| Fees and Charges                                               | 65,577   | 67,530  | 62,520  | 65,219  | 2,699    | 4.3%     | 67,530   |  |
| Operating Grants and Subsidies                                 | 15,218   | 15,563  | 8,672   | 10,436  | 1,764    | 20.3%    | 15,563   |  |

As at 31 May 2022, \$477 million operating revenue had been achieved which is \$5.56 million more than current budget.

Significant revenue variances:

- Fees and Charges Holiday park fees are \$1.4 million ahead of the expected year to date budget.
- Operating Grants Advance payments from the Queensland Reconstruction Authority of \$1.3 million have been received as a result of heavy rainfall and flooding this year.