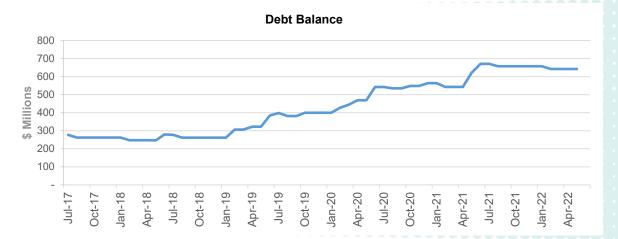

- Council's cash at 31 May 2022 is \$210 million
- Council's debt at 31 May 2022 is \$643 million

### Debt

Sunshine Coast Council's debt program is governed by the 2021/22 Debt Policy, which was adopted with the Original Budget adoption on 24 June 2021 and revised at the 16 September 2021 Ordinary Meeting.

Council's forecast debt as at 30 June 2022 is \$488 million

| Debt - 2021/22                                 |                    |                     |                   |                    |
|------------------------------------------------|--------------------|---------------------|-------------------|--------------------|
|                                                | Opening<br>Balance | Debt<br>Redemptions | New<br>Borrowings | Closing<br>Balance |
|                                                | \$000              | \$000               | \$000             | \$000              |
| Sunshine Coast Council Core                    | 257,375            | 11,672              | 96,461            | 342,164            |
| Sunshine Coast Airport Expansion Project       | 265,004            | 265,004             |                   | 000000             |
| Maroochydore City Centre                       | 144,034            | 6,701               |                   | 137,333            |
| Sunshine Coast International Broadband Network | 10,328             | 922                 |                   | 9,406              |
| Total                                          | 676,741            | 284,299             | 96,461            | 488,903            |

Table 1: 2021/22 Adopted Debt Balance