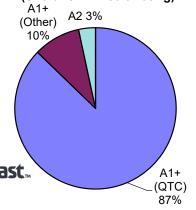

| INVESTMENT SUMMARY | (including Trust) a | s at:       |          |         |            |       | Investmen           | Policy          |
|--------------------|---------------------|-------------|----------|---------|------------|-------|---------------------|-----------------|
|                    | 31/05/2022          |             | 28/02/20 | 022     | 31/05/2021 |       | Individual<br>Limit | Group<br>Limits |
| A1+ (QTC)          | 172,189             | 172,189 87% |          | 75.4%   | 241,615    | 89.9% | 100%                | 100%            |
| A1+ (Other)        | 27,936              | 9%          | 61,088   | 21.1%   | 27,030     | 10.1% | 40%                 | 100%            |
| A1                 | -                   | 0%          | -        | 0.0%    |            | 0.0%  | 30%                 | 50%             |
| A2                 | 10,000              | 3%          | 10,000   | 3.5%    |            | 0.0%  | 30%                 | 45%             |
| A3                 | -                   | 0%          | -        | 0.0%    |            | 0.0%  | 5%                  | 10%             |
| Total Funds        | 210,125             |             | 288,929  | • • • • | 268,645    | 0000  | 00000               | 00001           |
| FUND SUMMARY       |                     |             |          |         |            | 0000  |                     | <b>* * * *</b>  |
| General Funds      | 198,220             |             | 278,508  | • • • • | 256,899    |       |                     | - + + + +       |
| Trust Funds        | 11,904              |             | 10,421   | 0 0 0 0 | 11,746     |       |                     | · • • • •       |
| Total Funds        | 210,125             |             | 288,929  |         | 268,645    |       | ZZZZZ               | <b>+ + + +</b>  |