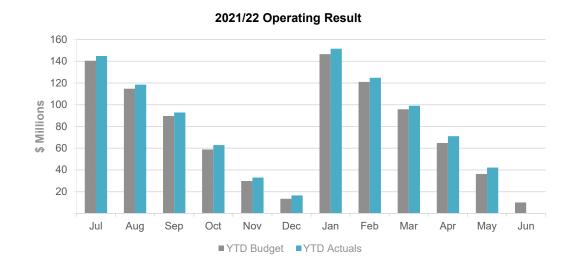

## Operating Result – May 2022

| Operating Summary          |                    |                 |         |               |          |          |  |  |
|----------------------------|--------------------|-----------------|---------|---------------|----------|----------|--|--|
|                            | Ann                | ual             | YTD     |               |          |          |  |  |
|                            | Original<br>Budget | Budget Budget B |         | Actuals       | Variance | Variance |  |  |
|                            | \$000s             |                 |         | \$000s \$000s |          | %        |  |  |
|                            |                    |                 |         | • • • • • •   |          |          |  |  |
| Operating Revenue          | 498,429            | 500,454         | 471,502 | 477,065       | 5,564    | 1.2%     |  |  |
| Operating Expenses         | 476,806            | 486,233         | 429,032 | 428,538       | (494)    | (0.1%)   |  |  |
| Recurrent Capital Expenses | 3,444              | 4,139           | 4,139   | 6,279         | 2,140    | 51.7%    |  |  |
| Operating Result           | 18,179             | 10,082          | 38,331  | 42,249        | 3,918    | 10.2%    |  |  |
| Capital Revenue            | 102,999            | 111,123         | 43,496  | 43,496        | 0        | 0.0%     |  |  |
| Non-recurrent Expenses     | 12,012             | 5,583           | 5,118   | 6,126         | 1,008    | 19.7%    |  |  |
| Net Result                 | 109,166            | 115,621         | 76,709  | 79,619        | 2,910    | 3.8%     |  |  |

As at 31 May 2022, \$477 million operating revenue had been achieved which is \$5.56 million more than current budget.

Significant revenue variances:

- Fees and Charges Holiday park fees are \$1.4 million ahead of the expected year to date budget.
- Operating Grants Advance payments from the Queensland Reconstruction Authority of \$1.3 million have been received as a result of heavy rainfall and flooding this year.

As at 31 May 2022, \$434.8 million in operating expenses of the \$433 million budget had been expended resulting in a variance of \$1.6 million

- Employee expenses are below budget for the end of May
- Council's operational expenditure remains within 1% of the budget year to date