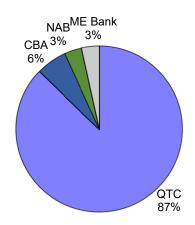

### **Investment Performance**

Investment per financial institution (%)

| Investment Performan     | ce - May 20 | 22         |  |                     |          |             |  |
|--------------------------|-------------|------------|--|---------------------|----------|-------------|--|
| Liquidity as at:         |             | 31/05/2022 |  | Term deposits matur | ing:     | Count       |  |
|                          | \$'000's    |            |  |                     | \$'000's |             |  |
| At-call accounts         |             |            |  | within 30 days      |          | -           |  |
| QTC + CBA (excl. trust)  | 178,220     | 84.82%     |  | 30-59 days          |          | <del></del> |  |
|                          |             |            |  | 60-89 days          |          |             |  |
| Maturities within 7 days | -           | 0.00%      |  | 90-179 days         | 20,000   | 2           |  |
| Total at-call            | 178,220     | 84.82%     |  | 180-364 days        | 00000    | 00004       |  |
| Investment Policy Target |             | 10.00%     |  | 1 year - 3 years    | 00000    | 00004       |  |
|                          |             |            |  | Total               | 20,000   | 2           |  |

| INVESTMENT SUMMARY | (including Trust) a | s at:       |          |         |            |       | Investmen           | Policy          |
|--------------------|---------------------|-------------|----------|---------|------------|-------|---------------------|-----------------|
|                    | 31/05/2022          |             | 28/02/20 | 022     | 31/05/2021 |       | Individual<br>Limit | Group<br>Limits |
| A1+ (QTC)          | 172,189             | 172,189 87% |          | 75.4%   | 241,615    | 89.9% | 100%                | 100%            |
| A1+ (Other)        | 27,936              | 9%          | 61,088   | 21.1%   | 27,030     | 10.1% | 40%                 | 100%            |
| A1                 | -                   | 0%          | -        | 0.0%    |            | 0.0%  | 30%                 | 50%             |
| A2                 | 10,000              | 3%          | 10,000   | 3.5%    |            | 0.0%  | 30%                 | 45%             |
| A3                 | -                   | 0%          | -        | 0.0%    |            | 0.0%  | 5%                  | 10%             |
| Total Funds        | 210,125             |             | 288,929  | • • • • | 268,645    | 0000  | 00000               | 00001           |
| FUND SUMMARY       |                     |             |          |         |            | 0000  |                     | <b>* * * *</b>  |
| General Funds      | 198,220             |             | 278,508  | • • • • | 256,899    |       |                     | - + + + +       |
| Trust Funds        | 11,904              |             | 10,421   | 0 0 0 0 | 11,746     |       |                     | · • • • •       |
| Total Funds        | 210,125             |             | 288,929  |         | 268,645    |       | ZZZZZ               | <b>+ + + +</b>  |