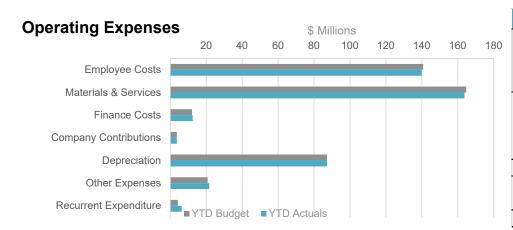

| Substantial Expenditure    | <b>Varianc</b> | ariance for the Period Ending 31 May 2022 |         |         |          |          |          |  |
|----------------------------|----------------|-------------------------------------------|---------|---------|----------|----------|----------|--|
|                            | Ann            | ıual                                      |         | Annual  |          |          |          |  |
|                            | Original       | Current                                   | Current | Actuals | Variance | Variance | Forecast |  |
|                            | Budget         | Budget                                    | Budget  |         |          |          | Budget   |  |
|                            | \$000          | \$000                                     | \$000   | \$000   | \$000    | %        | \$000    |  |
| Operating Expenses         |                |                                           |         |         |          |          |          |  |
| Employee Costs             | 156,262        | 157,761                                   | 140,668 | 139,927 | (741)    | (0.5%)   | 157,761  |  |
| Other Expenses             | 21,884         | 24,607                                    | 20,780  | 21,655  | 875      | 4.2%     | 24,607   |  |
| Recurrent Capital Expenses | 3,444          | 4,139                                     | 4,139   | 6,279   | 2,140    | 51.7%    | 4,139    |  |

As at 31 May 2022, \$434.8 million in operating expenses of the \$433 million budget had been expended resulting in a variance of \$1.6 million

- Employee expenses are below budget for the end of May
- Council's operational expenditure remains within 1% of the budget year to date