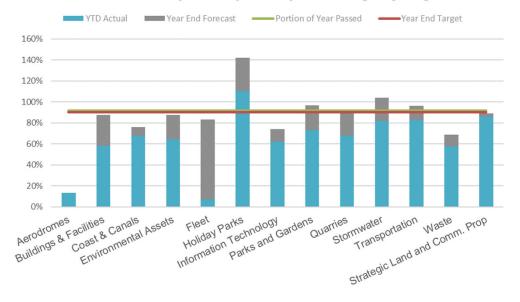

|                                          | Ann                          | ual                         | YT                | D                          | Year                           | r End                                         |
|------------------------------------------|------------------------------|-----------------------------|-------------------|----------------------------|--------------------------------|-----------------------------------------------|
|                                          | Original<br>Budget<br>\$000s | Current<br>Budget<br>\$000s | Actuals<br>\$000s | % of FY<br>Budget<br>Spent | Forecast<br>Year End<br>Actual | Forecast<br>Year End<br>Variance to<br>Budget |
| Core Capital Works Program               |                              |                             |                   |                            |                                | SABA                                          |
| Aerodromes                               | 200                          | 225                         | 30                | 13.3%                      | 30                             | (19                                           |
| Buildings and Facilities                 | 12,663                       | 10,411                      | 6,054             | 58.2%                      | 9,111                          | (1,30                                         |
| Coast and Canals                         | 3,125                        | 3,111                       | 2,111             | 67.8%                      | 2,366                          | (74                                           |
| Environmental Assets                     | 1,800                        | 1,747                       | 1,129             | 64.6%                      | 1,528                          | (21                                           |
| Minor Works                              | 4,455                        | 3,884                       | 2,257             | 58.1%                      | 3,093                          | (79                                           |
| Fleet                                    | 3,250                        | 3,279                       | 232               | 7.1%                       | 2,727                          | (55                                           |
| Holiday Parks                            | 2,540                        | 1,894                       | 2,090             | 110.4%                     | 2,690                          | 7                                             |
| nformation Technology                    | 6,620                        | 8,664                       | 5,389             | 62.2%                      | 6,424                          | (2,24                                         |
| Parks and Gardens                        | 17,737                       | 15,867                      | 11,610            | 73.2%                      | 15,350                         | (5                                            |
| Quarries                                 | 635                          | 657                         | 446               | 67.9%                      | 592                            | (6                                            |
| Stormwater                               | 8,201                        | 7,240                       | 5,902             | 81.5%                      | 7,511                          | 2                                             |
| Transportation                           | 86,848                       | 83,830                      | 69,242            | 82.6%                      | 80,476                         | (3,35                                         |
| Waste                                    | 40,641                       | 26,951                      | 15,548            | 57.7%                      | 18,542                         | (8,40                                         |
| Total SCC Core Capital Program           | 188,714                      | 167,759                     | 122,040           | 72.7%                      | 150,440                        | (17,31                                        |
|                                          |                              |                             | 00000             | 00000                      |                                |                                               |
| Corporate Major Projects                 | 60,425                       | 62,801                      | 51,275            | 81.6%                      | 55,160                         | (7,64                                         |
| Strategic Land and Commercial Properties | 19,383                       | 47,134                      | 40,501            | 85.9%                      | 41,855                         | (5,27                                         |
| Maroochydore City Centre                 | 553                          | 1,470                       | 760               | 51.7%                      | 682                            | + + (78                                       |
| Sunshine Coast Airport Runway            |                              | 11,460                      | 1,065             | 9.3%                       | 5,389                          | (6,07                                         |
| Total Other Capital Program              | 80,361                       | 122,865                     | 93,601            | 76.2%                      | 103,086                        | (19,77                                        |
| TOTAL                                    | 269,075                      | 290,624                     | 215,641           | 74.2%                      | 253,526                        | (37,09                                        |

#### SCC Core % YTD spent compared to profiled budget by Program

#### **Buildings and Facilities**

 Detailed design is progressing for of a new library and community centre at Sippy Downs as well as the upgrade of the Kawana Waters regional aquatic centre.

#### Fleet

Delays are being experienced in the procurement of heavy plant equipment, however \$1.7 million of orders have been placed.

#### **Holiday Parks**

 Construction for the replacement of amenities at the Coolum Beach and Mudjimba holiday park are currently ahead of schedule.

#### Stormwater

Council's \$1.5 million stormwater pipe relining program has progressed 96% complete

#### **Transportation**

- Council's \$22.9 million road resurfacing and rehabilitation program has progressed 90% with a total expenditure of \$20.6 million.
- Council's \$2.18 million bus stop program has progressed 75% with a total expenditure of \$1.6 million.
- Construction continues for Council's major transport corridor upgrade at Brisbane Road Mooloolaba, while community consultation is underway for the Caloundra Transport Corridor Upgrade

#### Waste

 Council has entered into \$20 million contract in October for the design and construction of a new material resource facility at the Nambour resource recovery centre.