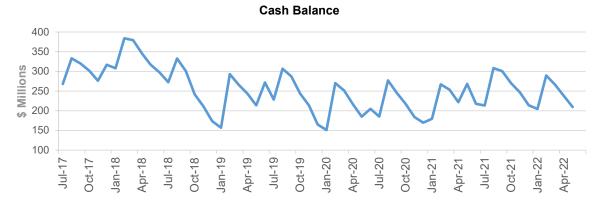

### Cash Flows and Balance Sheet

| Cash and Balance Sheet - May 2              | Original<br>Budget<br>\$000s            |
|---------------------------------------------|-----------------------------------------|
| CASH FLOWS                                  | • • • • • • • • • • • • • • • • • • • • |
| Opening Cash                                | 186,095                                 |
| Net Cash Inflow/(Outflows) from:            |                                         |
| Operating Activities                        | 66,159                                  |
| Investing Activities                        | 126,453                                 |
| Financing Activities                        | (187,393)                               |
| Net Increase/(decrease) in Cash Held        | 5,219                                   |
| Cash at year end                            | 191,314                                 |
|                                             | • • • • • • • • • • • • • • • • • • • • |
| BALANCE SHEET                               |                                         |
| Current Assets                              | 246,160                                 |
| Non Current Assets                          | 6,290,967                               |
| Total Assets                                | 6,537,127                               |
| Current Liabilities                         | 120,894                                 |
| Non Current Liabilities                     | 537,476                                 |
| Total Liabilities                           | 658,370                                 |
| Net Community Assets/Total Community Equity | 5,878,757                               |

- Council's cash at 31 May 2022 is \$210 million
- Council's debt at 31 May 2022 is \$643 million