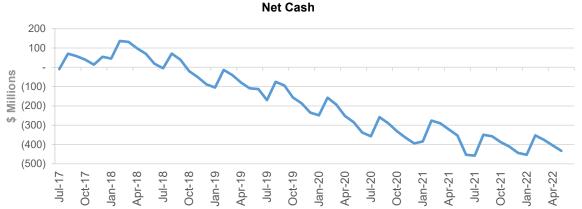

### Cash Flows and Balance Sheet

| Cash and Balance Sheet - May 2              | Original<br>Budget<br>\$000s            |
|---------------------------------------------|-----------------------------------------|
| CASH FLOWS                                  | • • • • • • • • • • • • • • • • • • • • |
| Opening Cash                                | 186,095                                 |
| Net Cash Inflow/(Outflows) from:            |                                         |
| Operating Activities                        | 66,159                                  |
| Investing Activities                        | 126,453                                 |
| Financing Activities                        | (187,393)                               |
| Net Increase/(decrease) in Cash Held        | 5,219                                   |
| Cash at year end                            | 191,314                                 |
|                                             | • • • • • • • • • • • • • • • • • • • • |
| BALANCE SHEET                               |                                         |
| Current Assets                              | 246,160                                 |
| Non Current Assets                          | 6,290,967                               |
| Total Assets                                | 6,537,127                               |
| Current Liabilities                         | 120,894                                 |
| Non Current Liabilities                     | 537,476                                 |
| Total Liabilities                           | 658,370                                 |
| Net Community Assets/Total Community Equity | 5,878,757                               |

- Council's cash at 31 May 2022 is \$210 million
- Council's debt at 31 May 2022 is \$643 million