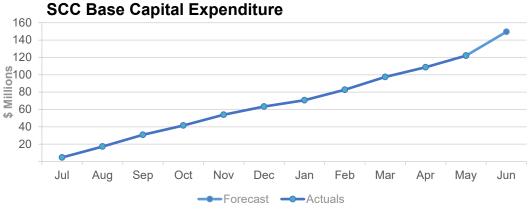

### Capital Expenditure - May 2022

- As at 31 May 2022, \$215.6 million (74.2%) of Council's \$290.6 million Capital Works Program was financially expended.
- The Core Capital Program has progressed 72.7% of budget, an actual spend of \$122 million.
- Corporate Major Projects progressed 81.6%

|                                          | Ann                          | ual                         | YT                | D                          | Year                           | r End                                         |
|------------------------------------------|------------------------------|-----------------------------|-------------------|----------------------------|--------------------------------|-----------------------------------------------|
|                                          | Original<br>Budget<br>\$000s | Current<br>Budget<br>\$000s | Actuals<br>\$000s | % of FY<br>Budget<br>Spent | Forecast<br>Year End<br>Actual | Forecast<br>Year End<br>Variance to<br>Budget |
| Core Capital Works Program               |                              |                             |                   |                            |                                | SABA                                          |
| Aerodromes                               | 200                          | 225                         | 30                | 13.3%                      | 30                             | (19                                           |
| Buildings and Facilities                 | 12,663                       | 10,411                      | 6,054             | 58.2%                      | 9,111                          | (1,30                                         |
| Coast and Canals                         | 3,125                        | 3,111                       | 2,111             | 67.8%                      | 2,366                          | (74                                           |
| Environmental Assets                     | 1,800                        | 1,747                       | 1,129             | 64.6%                      | 1,528                          | (21                                           |
| Minor Works                              | 4,455                        | 3,884                       | 2,257             | 58.1%                      | 3,093                          | (79                                           |
| Fleet                                    | 3,250                        | 3,279                       | 232               | 7.1%                       | 2,727                          | (55                                           |
| Holiday Parks                            | 2,540                        | 1,894                       | 2,090             | 110.4%                     | 2,690                          | 7                                             |
| nformation Technology                    | 6,620                        | 8,664                       | 5,389             | 62.2%                      | 6,424                          | (2,24                                         |
| Parks and Gardens                        | 17,737                       | 15,867                      | 11,610            | 73.2%                      | 15,350                         | (5                                            |
| Quarries                                 | 635                          | 657                         | 446               | 67.9%                      | 592                            | (6                                            |
| Stormwater                               | 8,201                        | 7,240                       | 5,902             | 81.5%                      | 7,511                          | 2                                             |
| Transportation                           | 86,848                       | 83,830                      | 69,242            | 82.6%                      | 80,476                         | (3,35                                         |
| Waste                                    | 40,641                       | 26,951                      | 15,548            | 57.7%                      | 18,542                         | (8,40                                         |
| Total SCC Core Capital Program           | 188,714                      | 167,759                     | 122,040           | 72.7%                      | 150,440                        | (17,31                                        |
|                                          |                              |                             | 00000             | 00000                      |                                |                                               |
| Corporate Major Projects                 | 60,425                       | 62,801                      | 51,275            | 81.6%                      | 55,160                         | (7,64                                         |
| Strategic Land and Commercial Properties | 19,383                       | 47,134                      | 40,501            | 85.9%                      | 41,855                         | (5,27                                         |
| Maroochydore City Centre                 | 553                          | 1,470                       | 760               | 51.7%                      | 682                            | + + (78                                       |
| Sunshine Coast Airport Runway            |                              | 11,460                      | 1,065             | 9.3%                       | 5,389                          | (6,07                                         |
| Total Other Capital Program              | 80,361                       | 122,865                     | 93,601            | 76.2%                      | 103,086                        | (19,77                                        |
| TOTAL                                    | 269,075                      | 290,624                     | 215,641           | 74.2%                      | 253,526                        | (37,09                                        |