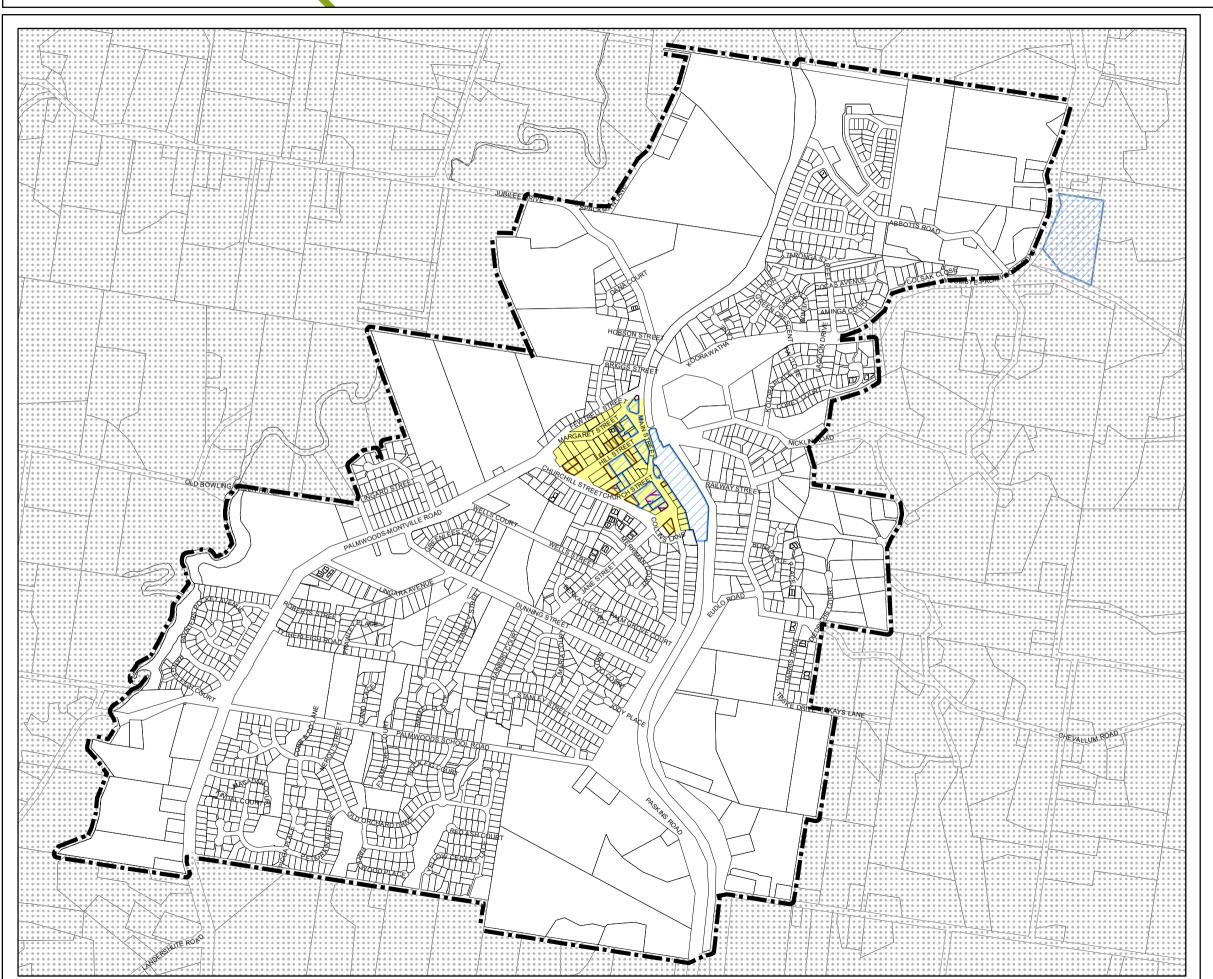

## Sunshine Coast Planning Scheme 2014 **Palmwoods Local Plan Area**

## Heritage and Character Areas Overlay Map

Land Subject to Heritage and Character Areas Overlay

State Heritage Place (for information only)

Local Heritage Place

Local Heritage Place (Shipwreck)

Land in proximity to a Local Heritage Place

Character Area

Character Building

## Other Elements

Local Plan Area

Declared Master Planned Area (see Part 10 - Other Plans)

Land within Development Control Plan 1 - Kawana Waters which is the subject of the Kawana Waters Development Agreement (see Section 1.2 - Planning Scheme Components)

Priority Development Area

(subject to the *Economic Development Act 2012*)

DCDB 21 July 2020 © State Government

Note — Overlays provide a trigger for consideration of an overlay issue to be verified by further on-site investigations.