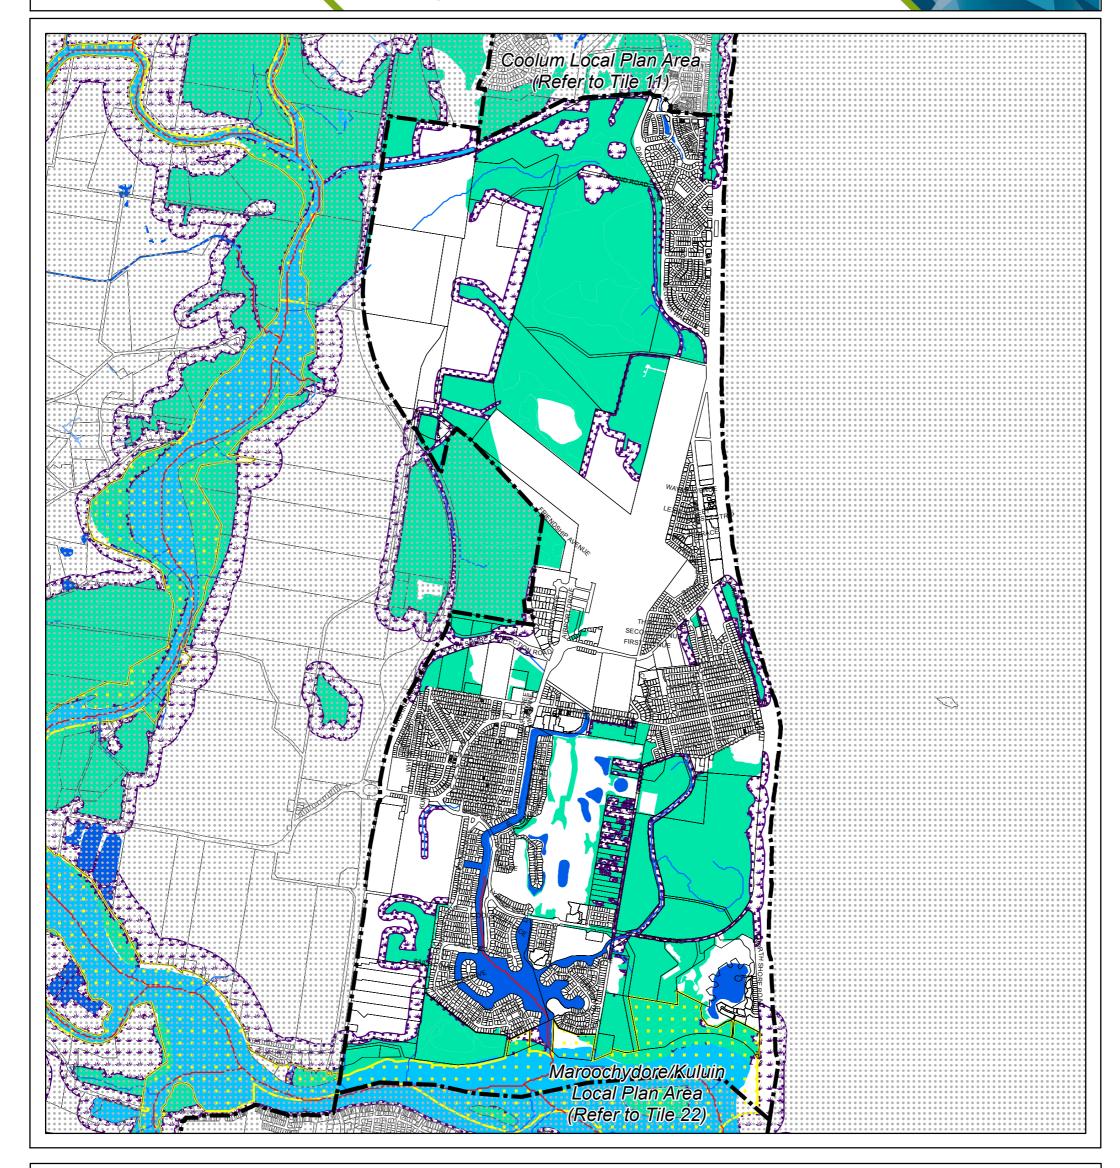

## Biodiversity, Waterways and Wetlands Overlay Map (ii)

Land Subject to Biodiversity, Waterways and Wetlands Overlay Other Elements

Stream Order 1 - 2

Stream Order 3 - 4 Stream Order 5 and above

Waterbodies Natural Waterbodies Constructed Waterbodies Wetlands Wetlands

Ramsar Wetlands **Declared Fish Habitat Areas** 

Declared Fish Habitat Area Riparian Areas

Riparian Protection Area

Declared Master Planned Area (see Part 10 - Other Plans)

Land within Development Control Plan 1 - Kawana Waters which is the subject of the Kawana Waters Development Agreement (see Section 1.2 -Planning Scheme Components)

Priority Development Area (subject to the Economic Development Act 2012) DCDB 5 March 2018 © State

Note — Overlays provide a trigger for consideration of an overlay issue to be verified by further on-site investigations.

Note - In certain circumstances pre-existing development approvals may override the operation of an overlay.

Disclaimer

While every care is taken to ensure the accuracy of this product, neither the Sunshine Coast Regional Council nor the State of Queensland makes any representations or warranties about its accuracy, reliability, completeness or suitability for any particular purpose and disclaims all responsibility and all liability (including without limitation, liability in negligence) for all expenses, losses, damages (including indirect or consequential damage) and costs that may occur as a result of the product being inaccurate or incomplete in any way or for any reason.

© Crown and Council Copyright Reserved 2018

Geocentric Datum of Australia 1994 (GDA94)

Note — Areas not identified by the Biodiversity, Waterways and Wetlands Overlay Maps may also contain Ecologically Important Areas, rare or threatened flora and fauna species or their supporting habitat. Development occurring in such areas will also be assessable against the Biodiversity, Waterways and Wetlands Overlay Code. Overlay Map OVM 21C(ii)