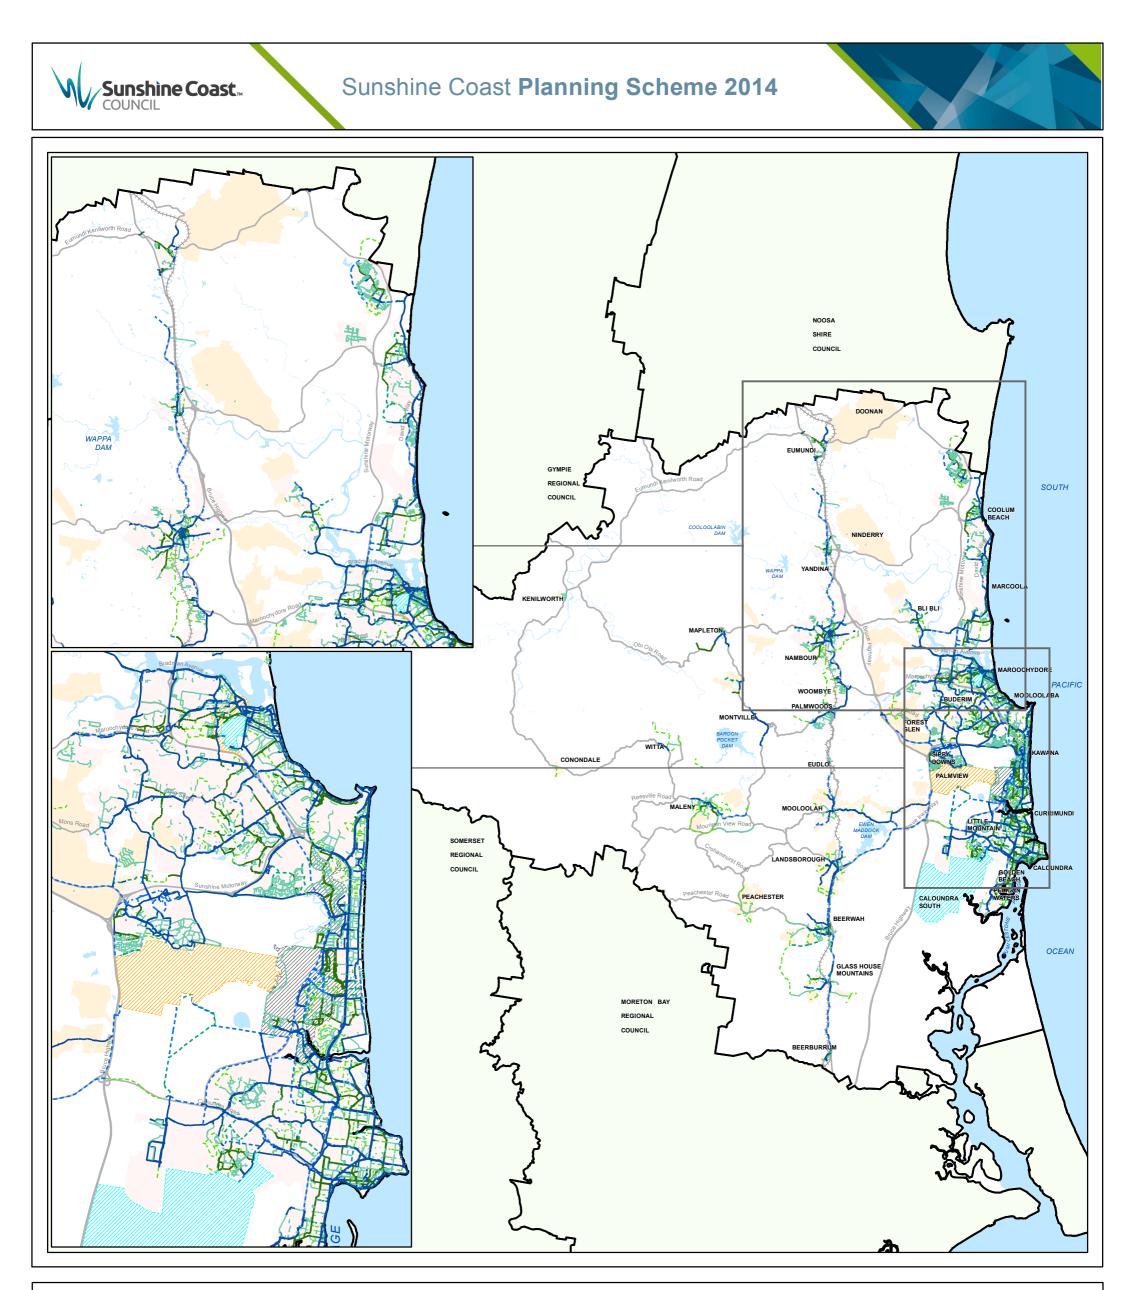

## 2031 Strategic Network of Pedestrian and Cycle Links (Pathways)

|            | Existing Pathways        | Other    | Elements                                                                                                                                                                                                                                                                                                                            |
|------------|--------------------------|----------|-------------------------------------------------------------------------------------------------------------------------------------------------------------------------------------------------------------------------------------------------------------------------------------------------------------------------------------|
| Page 9-163 | Regional                 |          | Local Government Area Boundary                                                                                                                                                                                                                                                                                                      |
|            | District                 | VIIII)   | Declared Master Planned Area                                                                                                                                                                                                                                                                                                        |
|            | Local                    | (111111) | (see Part 10 - Other Plans) (Note 2)                                                                                                                                                                                                                                                                                                |
|            | Future Pathways (Note 1) |          | Land within Development Control Plan 1 - Kawana Waters which<br>is the subject of the Kawana Waters Development Agreement                                                                                                                                                                                                           |
|            | Regional                 |          | (see Section 1.2 - Planning Scheme Components) (Note 3)                                                                                                                                                                                                                                                                             |
|            | District                 |          | Priority Development Area                                                                                                                                                                                                                                                                                                           |
|            | Local                    |          | (subject to the Economic Development Act 2012)                                                                                                                                                                                                                                                                                      |
|            | Land Use Categories      |          | Waterways and Waterbodies                                                                                                                                                                                                                                                                                                           |
|            | Urban Area               |          | Major Road                                                                                                                                                                                                                                                                                                                          |
|            | Rural Residential Area   | ++++++   | Railway                                                                                                                                                                                                                                                                                                                             |
|            |                          |          | Note 1 : Certain corridors on this map are subject to further investigation and potential change.<br>Note 2 : Where corridors are located within Declared Master Planned Areas, Part 10 (Other Plans) applies.<br>Note 3 : Where corridors are located within Land within Development Control Plan 1 - Kawana Waters, Kawana Waters |
|            |                          |          |                                                                                                                                                                                                                                                                                                                                     |

© Crown and Council Copyright Reserved 2016 Geocentric Datum of Australia 1994 (GDA94)

Approx Scale @ A3 1:330,400 0 1.5 3 6 9 12 Kilometres

Figure 9.4.8B(i)